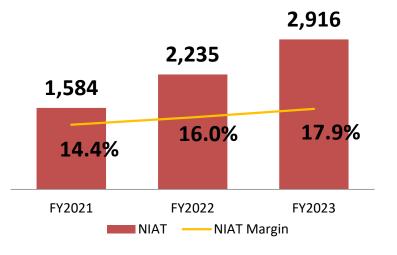

|
| Agave             | Iose Quervo                             | <b>1800</b><br>— tequila— | DonJulio                      |                                 |                                                       |
| Flavored Spirits  | #1 BAILEYS                              | #2 Cal                    | mpari DISAR                   |                                 | LUA MALIBU                                            |
| Irish Whiskey     | JAMESON                                 | Tullamore<br>Dew          |                               |                                 | to the ranking is within the nent, according to IWSR. |

### Liquor Distribution: FY 2023 Financial Highlights











Net Profit and Margin

+30.5%

cosco capital

incorpor



#### Real Estate: FY 2023 Financial Highlights





11

#### Real Estate: Operating Highlights





Date Opened: Jan. 24, 2023 GLA: 3,949.74 sqm. Occupancy: 91%

#### Office Warehouse: FY 2023 Financial Highlights





Gross Profit and Margin +12.2%

cosco capital

incorpor







#### Office Warehouse: Operating Highlights

#### OFFICE WAREHOUSE, INC.

• SSSG of +14.9% in 2023 vs +13.8% in 2022

Growth Drivers:

- ✓ Robust economic activities
- ✓ Ample supply of printer and consumables
- ✓ Return of face-to-face classes & on-site office work
- ✓ Aggressive marketing campaign in all channels

|                  | FY 2021    | FY2022     | FY 2023    |
|------------------|------------|------------|------------|
| No. Stores       | 87         | 94         | 104        |
|