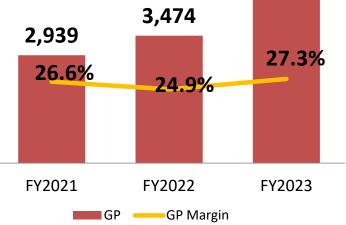

|                                 |                                                       |
| Agave             | Iose Quervo                             | <b>1800</b><br>— tequila— | DonJulio                      |                                 |                                                       |
| Flavored Spirits  | #1 BAILEYS                              | #2 Cal                    | mpari DISAR                   |                                 | LUA MALIBU                                            |
| Irish Whiskey     | JAMESON                                 | Tullamore<br>Dew          |                               |                                 | to the ranking is within the nent, according to IWSR. |

### Liquor Distribution: FY 2023 Financial Highlights











Net Profit and Margin

+30.5%

cosco capital

incorpor



#### Real Estate: FY 2023 Financial Highlights





11

#### Real Estate: Operating Highlights





Date Opened: Jan. 24, 2023 GLA: 3,949.74 sqm. Occupancy: 91%

#### Office Warehouse: FY 2023 Financial Highlights





Gross Profit and Margin +12.2%

cosco capital

incorpor







#### Office Warehouse: Operating Highlights

#### OFFICE WAREHOUSE, INC.

• SSSG of +14.9% in 2023 vs +13.8% in 2022

Growth Drivers:

- ✓ Robust economic activities
- ✓ Ample supply of printer and consumables
- ✓ Return of face-to-face classes & on-site office work
- ✓ Aggressive marketing campaign in all channels

|                  | FY 2021    | FY2022     | FY 2023    |
|------------------|------------|------------|------------|
| No. Stores       |