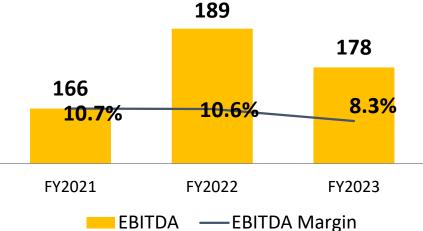

### Liquor Distribution: FY 2023 Financial Highlights

Net Profit and Margin

+30.5%

cosco capital

incorpor