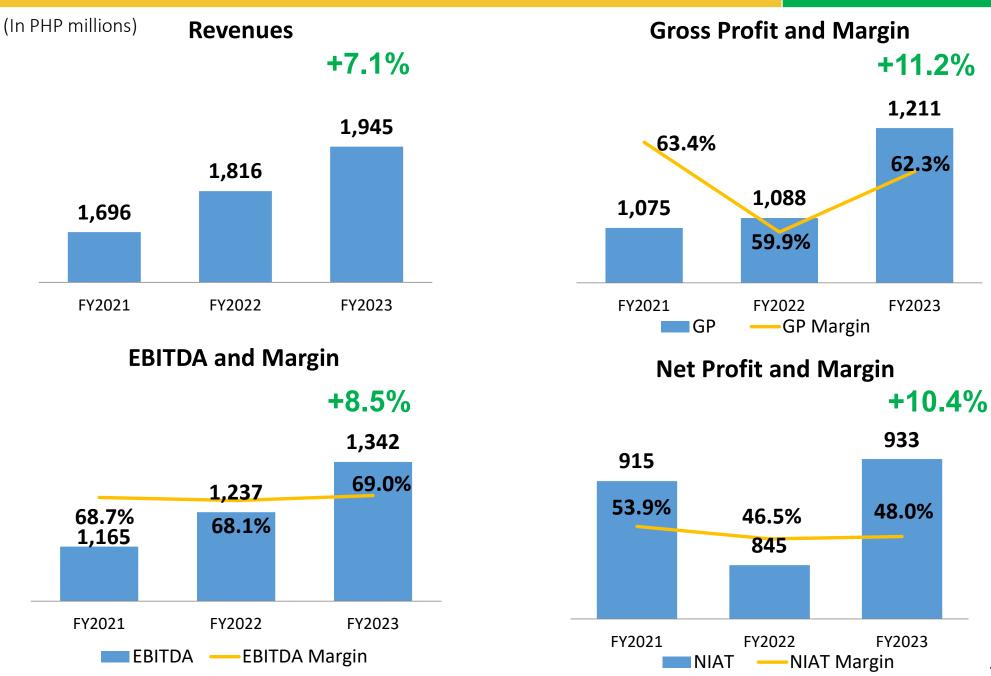

#### Office Warehouse: FY 2023 Financial Highlights

Gross Profit and Margin +12.2%

cosco capital

incorpor