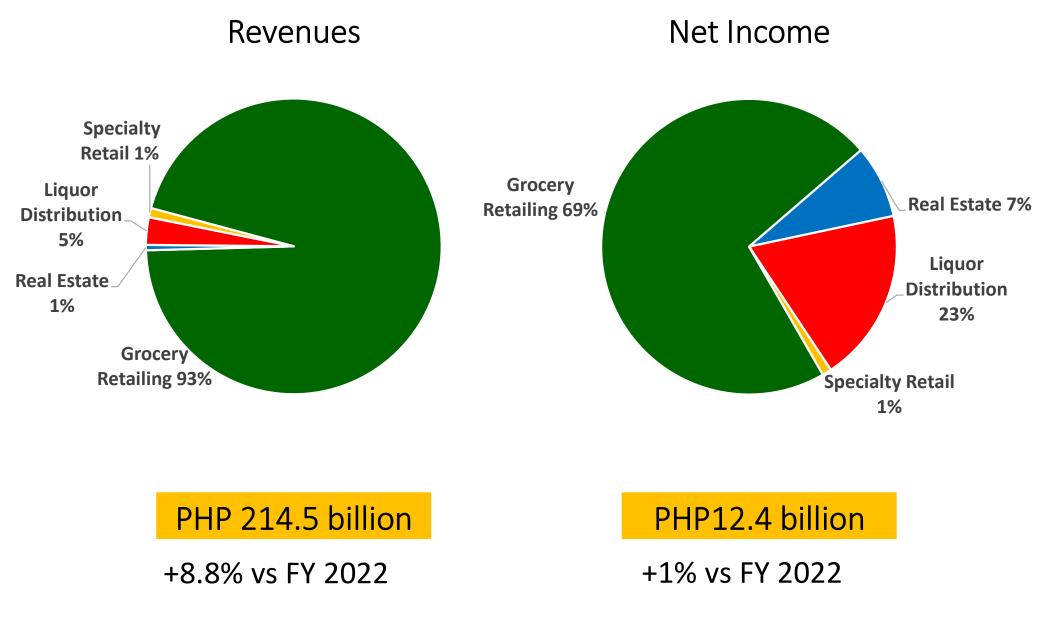

documents. Third parties, other than COSCO, do not have any responsibility for or control over the contents of such presentations and/or other documents. No endorsement is intended or implied notwithstanding the distribution of this presentation and/or other documents during the analysts and investors calls and meetings of COSCO. The materials and information in the presentations and other documents are for informational purposes only, and are not an offer or solicitation for the purchase or sale of any securities or financial instruments or to provide any investment service or investment advice.

Head Office Address 3rd floor, New Tabacalera Building, 900 Romualdez Street, Paco, Manila, 1007 Philippines

#### **Company Overview**





#### Revenues and Net Income Contribution FY 2023





#### FY 2023 CONSOLIDATED FINANCIAL PERFORMANCE



cosco capital

incorp

### Grocery Retail: FY 2023 Financial Highlights





#### Grocery Retail: Operating Highlights





NASA IYO ANG PANALO

- Puregold opened 37 new stores in 2023 with 23
   Divimart conversion, closed down 1 store
- S&R opened **4** S&R warehouse clubs in Kawit, Naga, Calasiao and Lucena.
- Opened **3** QSR in Valenzuela, Tanauan and Gapan.
- As of 2023, the Grocery Retailing segment is operating a total of 568 stores with total net selling area (NSA) of more than 690,800 sqm.

|              | PUREGOLD | S&R | S&R QSR |
|--------------|----------|-----|---------|
| Metro Manila | 148      | 12  | 27      |
| North Luzon  | 138      | 4   | 9       |
| South Luzon  | 137      | 6   | 11      |
| Visayas      | 51