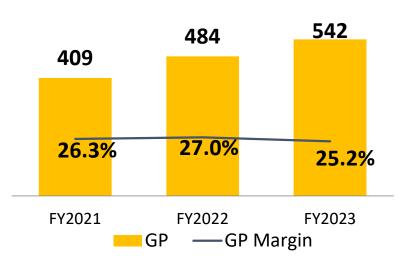

### Liquor Distribution: FY 2023 Financial Highlights

Net Profit and Margin

+30.5%

cosco capital

incorpor