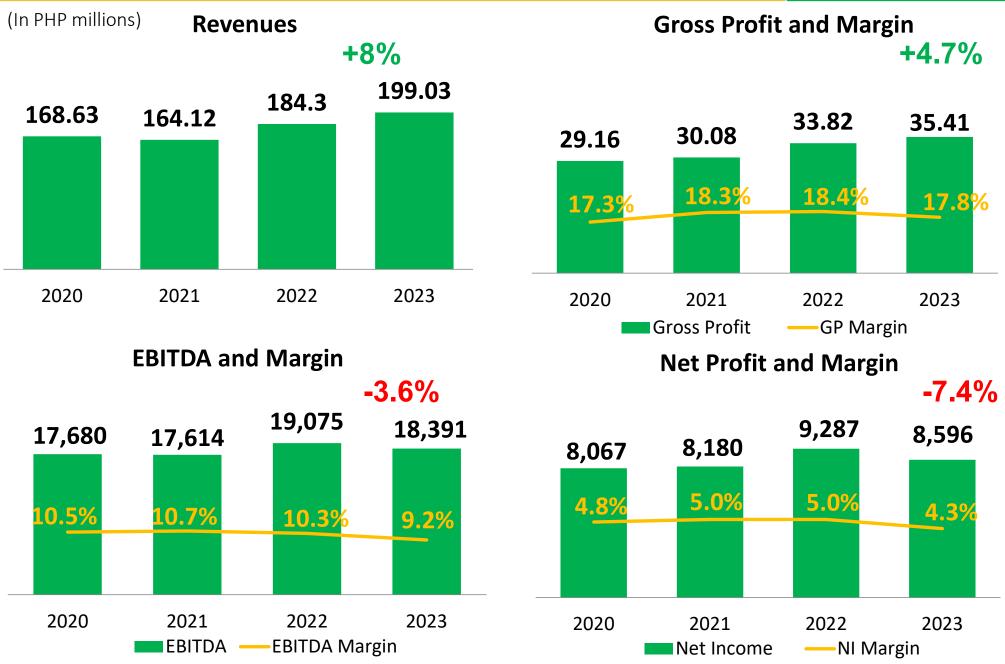

#### Revenues and Net Income Contribution FY 2023

#### FY 2023 CONSOLIDATED FINANCIAL PERFORMANCE

cosco capital

incorp