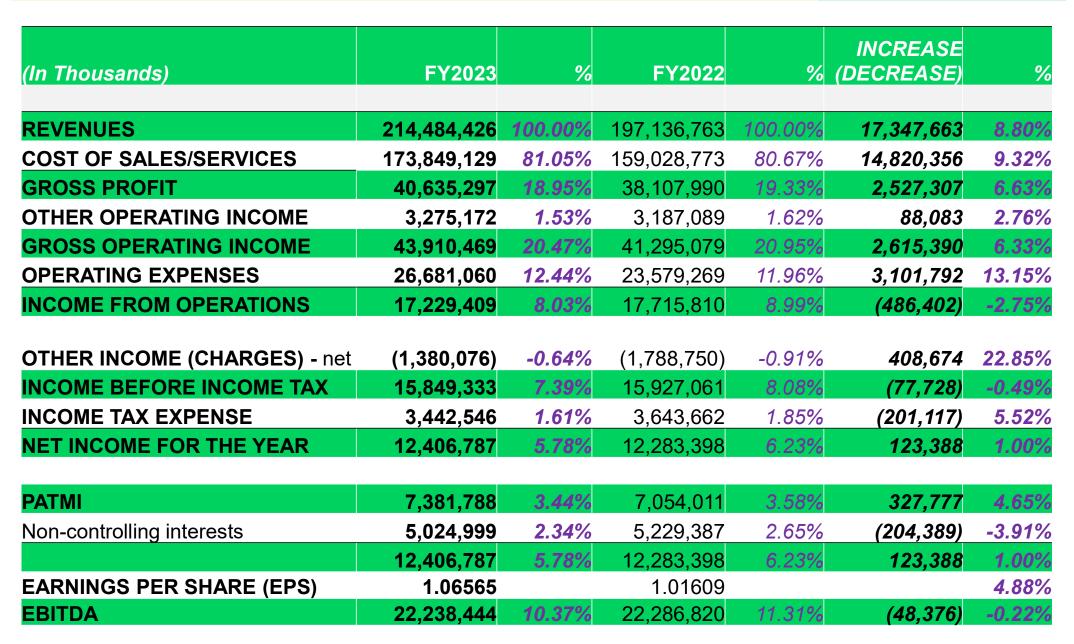

have any responsibility for or control over the contents of such presentations and/or other documents. No endorsement is intended or implied notwithstanding the distribution of this presentation and/or other documents during the analysts and investors calls and meetings of COSCO. The materials and information in the presentations and other documents are for informational purposes only, and are not an offer or solicitation for the purchase or sale of any securities or financial instruments or to provide any investment service or investment advice.

Head Office Address 3rd floor, New Tabacalera Building, 900 Romualdez Street, Paco, Manila, 1007 Philippines

#### **Company Overview**





#### Revenues and Net Income Contribution FY 2023





#### FY 2023 CONSOLIDATED FINANCIAL PERFORMANCE



cosco capital

incorp

### Grocery Retail: FY 2023 Financial Highlights





#### Grocery Retail: Operating Highlights





NASA IYO ANG PANALO

- Puregold opened 37 new stores in 2023 with 23
   Divimart conversion, closed down 1 store
- S&R opened **4** S&R warehouse clubs in Kawit, Naga, Calasiao and Lucena.
- Opened **3** QSR in Valenzuela, Tanauan and Gapan.
- As of 2023, the Grocery Retailing segment is operating a total of 568 stores with total net selling area (NSA) of more than 690,800 sqm.

|              | PUREGOLD | S&R | S&R QSR |
|--------------|----------|-----|---------|
| Metro Manila | 148      | 12  | 27      |
| North Luzon  | 138      | 4   | 9       |
| South Luzon  | 137      | 6   | 11      |
| Visayas      | 51       | 2   | 7       |
| Mindanao     | 14       |