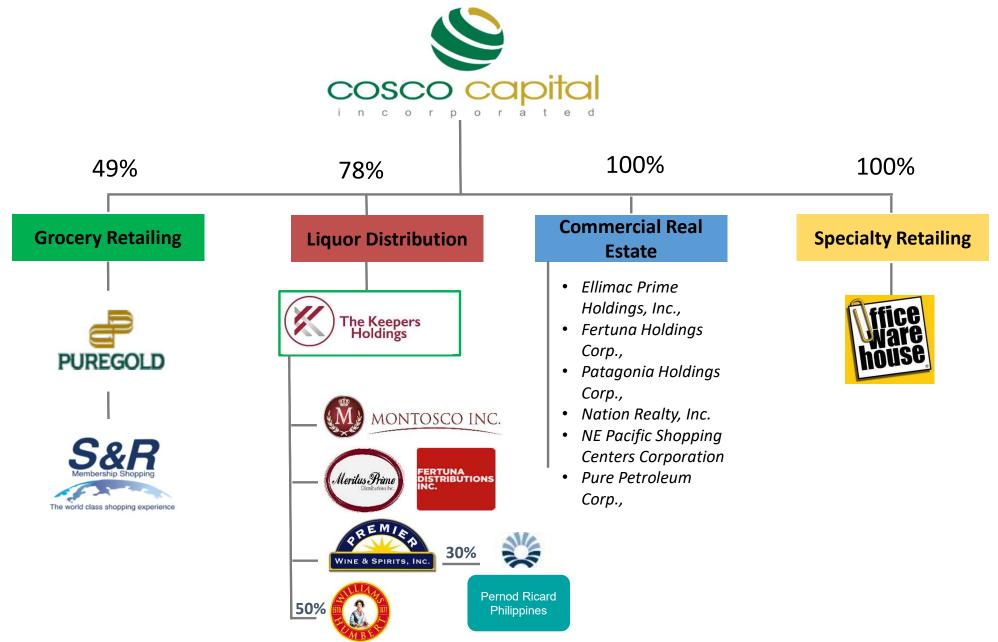

ness of the contents of such presentations and/or other documents. Third parties, other than COSCO, do not have any responsibility for or control over the contents of such presentations and/or other documents. No endorsement is intended or implied notwithstanding the distribution of this presentation and/or other documents during the analysts and investors calls and meetings of COSCO. The materials and information in the presentations and other documents are for informational purposes only, and are not an offer or solicitation for the purchase or sale of any securities or financial instruments or to provide any investment service or investment advice.

Head Office Address 3rd floor, New Tabacalera Building, 900 Romualdez Street, Paco, Manila, 1007 Philippines

#### **Company Overview**





#### Revenues and Net Income Contribution FY 2023





#### FY 2023 CONSOLIDATED FINANCIAL PERFORMANCE



cosco capital

incorp

### Grocery Retail: FY 2023 Financial Highlights





#### Grocery Retail: Operating Highlights





NASA IYO ANG PANALO

- Puregold opened 37 new stores in 2023 with 23
   Divimart conversion, closed down 1 store
- S&R opened **4** S&R warehouse clubs in Kawit, Naga, Calasiao and Lucena.
- Opened **3** QSR in Valenzuela, Tanauan and Gapan.
- As of 2023, the Grocery Retailing segment is operating a total of 568 stores with total net selling area (NSA) of more than 690,800 sqm.

|              | PUREGOLD | S&R | S&R QSR |
|--------------|----------|-----|---------|
| Metro Manila | 148      | 12  | 27      |
| North Luzon  | 138      | 4   | 9       |
| South Lu