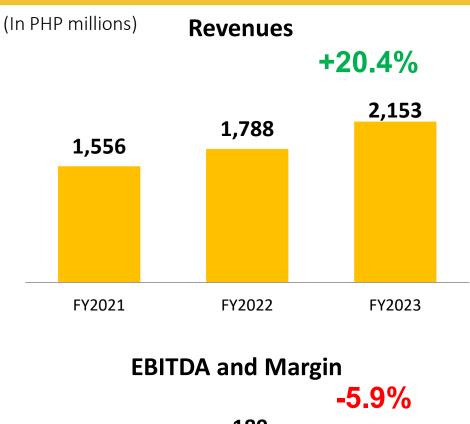

### Liquor Distribution: FY 2023 Financial Highlights

Net Profit and Margin

+30.5%

cosco capital

incorpor