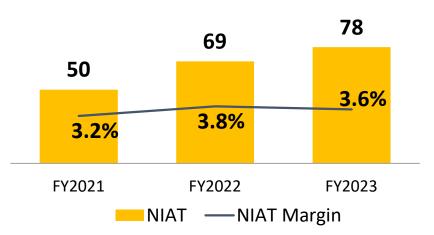

| #2 Cal                    | mpari DISAR                   |                                 | LUA MALIBU                                            |
| Irish Whiskey     | JAMESON                                 | Tullamore<br>Dew          |                               |                                 | to the ranking is within the nent, according to IWSR. |

### Liquor Distribution: FY 2023 Financial Highlights











Net Profit and Margin

+30.5%

cosco capital

incorpor



#### Real Estate: FY 2023 Financial Highlights





11

#### Real Estate: Operating Highlights





Date Opened: Jan. 24, 2023 GLA: 3,949.74 sqm. Occupancy: 91%

#### Office Warehouse: FY 2023 Financial Highlights





Gross Profit and Margin +12.2%

cosco capital

incorpor







#### Office Warehouse: Operating Highlights

#### OFFICE WAREHOUSE, INC.

• SSSG of +14.9% in 2023 vs +13.8% in 2022

Growth Drivers:

- ✓ Robust economic activities
- ✓ Ample supply of printer and consumables
- ✓ Return of face-to-face classes & on-site office work
- ✓ Aggressive marketing campaign in all channels

|                  | FY 2021    | FY2022     | FY 2023    |
|------------------|------------|------------|------------|
| No. Stores       | 87         | 94         | 104        |
|                  |            |            |            |
| Net selling area | 15,267 sqm | 15,741 sqm | 19,491 sqm |







- CAPEX Budget of Php 8.7 billion in 2024
  - Php 8.1 billion for Puregold Group
    - Php 2.4 billion for 30 new Puregold Stores
    - Php 3.8 billion for 4 S&R WHs, and 6