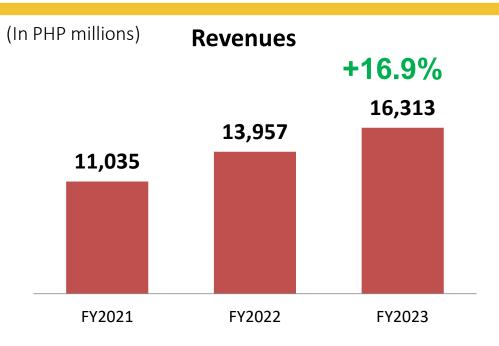

#### Revenues and Net Income Contribution FY 2023

#### FY 2023 CONSOLIDATED FINANCIAL PERFORMANCE

cosco capital

incorp