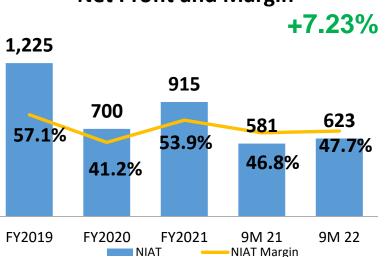

#### **COVER SHEET**

| SEC Registration Number   SEC Registration |      |       |        |        |            |         |             |          |    |              |     |      |      |      |          |          |             |       |          |       |      |      | 0  | 0    | 0    | 0     | 0     | 1      | 4     | 7    | 6        | 6  | 9         |
|------------------------------------------------------------------------------------------------------------------------------------------------------------------------------------------------------------------------------------------------------------------------------------------------------------------------------------------------------------------------------------------------------------------------------------------------------------------------------------------------------------------------------------------------------------------------------------------------------------------------------------------------------------------------------------------------------------------------------------------------------------------------------------------------------------------------------------------------------------------------------------------------------------------------------------------------------------------------------------------------------------------------------------------------------------------------------------------------------------------------------------------------------------------------------------------------------------------------------------------------------------------------------------------------------------------------------------------------------------------------------------------------------------------------------------------------------------------------------------------------------------------------------------------------------------------------------------------------------------------------------------------------------------------------------------------------------------------------------------------------------------------------------------------------------------------------------------------------------------------------------------------------------------------------------------------------------------------------------------------------------------------------------------------------------------------------------------------------------------------------------|------|-------|--------|--------|------------|---------|-------------|----------|----|--------------|-----|------|------|------|----------|----------|-------------|-------|----------|-------|------|------|----|------|------|-------|-------|--------|-------|------|----------|----|-----------|
| (Company's Full Name)    N O . 9 0 0                                                                                                                                                                                                                                                                                                                                                                                                                                                                                                                                                                                                                                                                                                                                                                                                                                                                                                                                                                                                                                                                                                                                                                                                                                                                                                                                                                                                                                                                                                                                                                                                                                                                                                                                                                                                                                                                                                                                                                                                                                                                                         |      |       |        |        |            |         |             |          |    |              |     |      |      |      |          |          |             |       |          |       |      |      |    |      |      | SE    | C Re  | gistr  | ation | Nun  | nber     |    |           |
| (Company's Full Name)    N O . 9 0 0                                                                                                                                                                                                                                                                                                                                                                                                                                                                                                                                                                                                                                                                                                                                                                                                                                                                                                                                                                                                                                                                                                                                                                                                                                                                                                                                                                                                                                                                                                                                                                                                                                                                                                                                                                                                                                                                                                                                                                                                                                                                                         | С    | O     | s      | С      | Ω          |         | С           | Α        | Р  | П            | т   | Α    | L    |      | П        | N        | С           |       |          |       |      |      |    |      |      |       |       |        |       |      |          |    |           |
| N O . 9 0 0 R O M U A L D E Z S T . , P A C O ,   M A N I L A   D E Z S T . , P A C O ,   M A N I L A   D E Z S T . , P A C O ,   M A N I L A   D E Z S T . , P A C O ,   M A N I L A   D E Z S T . , P A C O ,   M A N I L A   D E Z S T . , P A C O ,   M A N I L A   D E Z S T . , P A C O ,   M A N I L A   D E Z S T . , P A C O ,   D E Z S T . , P A C O ,   D E Z S T . , P A C O ,   D E Z S T . , P A C O ,   D E Z S T . , P A C O ,   D E Z S T . , P A C O ,   D E Z S T . , P A C O ,   D E Z S T . , P A C O ,   D E Z S T . , P A C O ,   D E Z S T . , P A C O ,   D E Z S T . , P A C O ,   D E Z S T . , P A C O ,   D E Z S T . , P A C O ,   D E Z S T . , P A C O ,   D E Z S T . , P A C O ,   D E Z S T . , P A C O ,   D E Z S T . , P A C O ,   D E Z S T . , P A C O ,   D E Z S T . , P A C O ,   D E Z S T . , P A C O ,   D E Z S T . , P A C O ,   D E Z S T . , P A C O ,   D E Z S T . , P A C O ,   D E Z S T . , P A C O ,   D E Z S T . , P A C O ,   D E Z S T . , P A C O ,   D E Z S T . , P A C O ,   D E Z S T . , P A C O ,   D E Z S T . , P A C O ,   D E Z S T . , P A C O ,   D E Z S T . , P A C O ,   D E Z S T . , P A C O ,   D E Z S T . , P A C O ,   D E Z S T . , P A C O ,   D E Z S T . , P A C O ,   D E Z S T . , P A C O ,   D E Z S T . , P A C O ,   D E Z S T . , P A C O ,   D E Z S T . , P A C O ,   D E Z S T . , P A C O ,   D E Z S T . , P A C O ,   D E Z S T . , P A C O ,   D E Z S T . , P A C O ,   D E Z S T . , P A C O ,   D E Z S T . , P A C O ,   D E Z S T . , P A C O ,   D E Z S T . , P A C O ,   D E Z S T . , P A C O ,   D E Z S T . , P A C O ,   D E Z S T . , P A C O ,   D E Z S T . , P A C O ,   D E Z S T . , P A C O ,   D E Z S T . , P A C O ,   D E Z S T . , P A C O ,   D E Z S T . , P A C O ,   D E Z S T . , P A C O ,   D E Z S T . , P A C O ,   D E Z S T . , P A C O ,   D E Z S T . , P A C O ,   D E Z S T . , P A C O ,   D E Z S T . , P A C O ,   D E Z S T . , P A C O ,   D E Z S T . , P A C O ,   D E Z S T . , P A C O ,   D E Z S T . , P A C O ,   D E Z S T . , P A C O ,   D E Z S T . , P A C O ,  | H    |       |        |        |            |         |             |          |    |              |     |      |      | ,    |          |          |             | -     |          |       |      |      |    |      |      |       |       |        |       |      |          |    |           |
| N O . 9 0 0 R O M U A L D E Z S T . , P A C O ,   M A N I L A   D E Z S T . , P A C O ,   M A N I L A   D E Z S T . , P A C O ,   M A N I L A   D E Z S T . , P A C O ,   M A N I L A   D E Z S T . , P A C O ,   M A N I L A   D E Z S T . , P A C O ,   M A N I L A   D E Z S T . , P A C O ,   M A N I L A   D E Z S T . , P A C O ,   D E Z S T . , P A C O ,   D E Z S T . , P A C O ,   D E Z S T . , P A C O ,   D E Z S T . , P A C O ,   D E Z S T . , P A C O ,   D E Z S T . , P A C O ,   D E Z S T . , P A C O ,   D E Z S T . , P A C O ,   D E Z S T . , P A C O ,   D E Z S T . , P A C O ,   D E Z S T . , P A C O ,   D E Z S T . , P A C O ,   D E Z S T . , P A C O ,   D E Z S T . , P A C O ,   D E Z S T . , P A C O ,   D E Z S T . , P A C O ,   D E Z S T . , P A C O ,   D E Z S T . , P A C O ,   D E Z S T . , P A C O ,   D E Z S T . , P A C O ,   D E Z S T . , P A C O ,   D E Z S T . , P A C O ,   D E Z S T . , P A C O ,   D E Z S T . , P A C O ,   D E Z S T . , P A C O ,   D E Z S T . , P A C O ,   D E Z S T . , P A C O ,   D E Z S T . , P A C O ,   D E Z S T . , P A C O ,   D E Z S T . , P A C O ,   D E Z S T . , P A C O ,   D E Z S T . , P A C O ,   D E Z S T . , P A C O ,   D E Z S T . , P A C O ,   D E Z S T . , P A C O ,   D E Z S T . , P A C O ,   D E Z S T . , P A C O ,   D E Z S T . , P A C O ,   D E Z S T . , P A C O ,   D E Z S T . , P A C O ,   D E Z S T . , P A C O ,   D E Z S T . , P A C O ,   D E Z S T . , P A C O ,   D E Z S T . , P A C O ,   D E Z S T . , P A C O ,   D E Z S T . , P A C O ,   D E Z S T . , P A C O ,   D E Z S T . , P A C O ,   D E Z S T . , P A C O ,   D E Z S T . , P A C O ,   D E Z S T . , P A C O ,   D E Z S T . , P A C O ,   D E Z S T . , P A C O ,   D E Z S T . , P A C O ,   D E Z S T . , P A C O ,   D E Z S T . , P A C O ,   D E Z S T . , P A C O ,   D E Z S T . , P A C O ,   D E Z S T . , P A C O ,   D E Z S T . , P A C O ,   D E Z S T . , P A C O ,   D E Z S T . , P A C O ,   D E Z S T . , P A C O ,   D E Z S T . , P A C O ,   D E Z S T . , P A C O ,   D E Z S T . , P A C O ,  |      |       |        |        |            |         | <u> </u>    | <u> </u> |    | <u> </u>     |     |      |      |      | <u> </u> | <u> </u> |             |       | <u> </u> |       |      |      |    |      |      |       |       |        |       |      |          |    |           |
| N O . 9 0 0 R O M U A L D E Z S T . , P A C O ,   M A N I L A   D E Z S T . , P A C O ,   M A N I L A   D E Z S T . , P A C O ,   M A N I L A   D E Z S T . , P A C O ,   M A N I L A   D E Z S T . , P A C O ,   M A N I L A   D E Z S T . , P A C O ,   M A N I L A   D E Z S T . , P A C O ,   M A N I L A   D E Z S T . , P A C O ,   D E Z S T . , P A C O ,   D E Z S T . , P A C O ,   D E Z S T . , P A C O ,   D E Z S T . , P A C O ,   D E Z S T . , P A C O ,   D E Z S T . , P A C O ,   D E Z S T . , P A C O ,   D E Z S T . , P A C O ,   D E Z S T . , P A C O ,   D E Z S T . , P A C O ,   D E Z S T . , P A C O ,   D E Z S T . , P A C O ,   D E Z S T . , P A C O ,   D E Z S T . , P A C O ,   D E Z S T . , P A C O ,   D E Z S T . , P A C O ,   D E Z S T . , P A C O ,   D E Z S T . , P A C O ,   D E Z S T . , P A C O ,   D E Z S T . , P A C O ,   D E Z S T . , P A C O ,   D E Z S T . , P A C O ,   D E Z S T . , P A C O ,   D E Z S T . , P A C O ,   D E Z S T . , P A C O ,   D E Z S T . , P A C O ,   D E Z S T . , P A C O ,   D E Z S T . , P A C O ,   D E Z S T . , P A C O ,   D E Z S T . , P A C O ,   D E Z S T . , P A C O ,   D E Z S T . , P A C O ,   D E Z S T . , P A C O ,   D E Z S T . , P A C O ,   D E Z S T . , P A C O ,   D E Z S T . , P A C O ,   D E Z S T . , P A C O ,   D E Z S T . , P A C O ,   D E Z S T . , P A C O ,   D E Z S T . , P A C O ,   D E Z S T . , P A C O ,   D E Z S T . , P A C O ,   D E Z S T . , P A C O ,   D E Z S T . , P A C O ,   D E Z S T . , P A C O ,   D E Z S T . , P A C O ,   D E Z S T . , P A C O ,   D E Z S T . , P A C O ,   D E Z S T . , P A C O ,   D E Z S T . , P A C O ,   D E Z S T . , P A C O ,   D E Z S T . , P A C O ,   D E Z S T . , P A C O ,   D E Z S T . , P A C O ,   D E Z S T . , P A C O ,   D E Z S T . , P A C O ,   D E Z S T . , P A C O ,   D E Z S T . , P A C O ,   D E Z S T . , P A C O ,   D E Z S T . , P A C O ,   D E Z S T . , P A C O ,   D E Z S T . , P A C O ,   D E Z S T . , P A C O ,   D E Z S T . , P A C O ,   D E Z S T . , P A C O ,   D E Z S T . , P A C O ,  |      |       |        |        |            |         |             |          |    |              |     |      |      | (C   | omr      | anv'     | s Fu        | II Na | ame)     |       |      |      |    |      |      |       |       |        |       |      |          |    |           |
| M A N I L A                                                                                                                                                                                                                                                                                                                                                                                                                                                                                                                                                                                                                                                                                                                                                                                                                                                                                                                                                                                                                                                                                                                                                                                                                                                                                                                                                                                                                                                                                                                                                                                                                                                                                                                                                                                                                                                                                                                                                                                                                                                                                                                  | _    |       |        |        |            |         |             |          |    |              | r   |      |      | ( -  |          |          |             |       |          |       |      |      |    |      |      |       |       |        |       |      |          |    |           |
| (Business Address: No. Street City/Town/Province)  CANDY H. DACANAY-DATUON  (632) 8522-8801 to 04 (Company Telephone Number)  1 2 3 1 Month Day  (Form Type)  Month Day  (Secondary License Type, If Applicable)  Dept. Requiring this Doc.  Amended Articles Number/Section                                                                                                                                                                                                                                                                                                                                                                                                                                                                                                                                                                                                                                                                                                                                                                                                                                                                                                                                                                                                                                                                                                                                                                                                                                                                                                                                                                                                                                                                                                                                                                                                                                                                                                                                                                                                                                                 | N    | 0     |        |        | 9          | 0       | 0           |          | R  | 0            | M   | U    | Α    | L    | D        | Ε        | Z           |       | S        | T     |      | ,    |    | Р    | Α    | С     | 0     | ,      |       |      |          |    |           |
| CANDY H. DACANAY-DATUON  (632) 8522-8801 to 04 (Company Telephone Number)  SEC FORM 17-C Month Day  (Form Type)  Month Day  (Secondary License Type, If Applicable)  Dept. Requiring this Doc.  Amended Articles Number/Section                                                                                                                                                                                                                                                                                                                                                                                                                                                                                                                                                                                                                                                                                                                                                                                                                                                                                                                                                                                                                                                                                                                                                                                                                                                                                                                                                                                                                                                                                                                                                                                                                                                                                                                                                                                                                                                                                              | M    | Α     | N      | I      | L          | Α       |             |          |    |              |     |      |      |      |          |          |             |       |          |       |      |      |    |      |      |       |       |        |       |      |          |    |           |
| CANDY H. DACANAY-DATUON  (632) 8522-8801 to 04 (Company Telephone Number)  SEC FORM 17-C Month Day  (Form Type)  Month Day  (Secondary License Type, If Applicable)  Dept. Requiring this Doc.  Amended Articles Number/Section                                                                                                                                                                                                                                                                                                                                                                                                                                                                                                                                                                                                                                                                                                                                                                                                                                                                                                                                                                                                                                                                                                                                                                                                                                                                                                                                                                                                                                                                                                                                                                                                                                                                                                                                                                                                                                                                                              |      |       |        |        |            |         |             |          |    |              |     |      |      |      |          |          |             |       |          |       |      |      |    |      |      |       |       |        |       |      |          |    |           |
| CANDY H. DACANAY-DATUON  (632) 8522-8801 to 04 (Company Telephone Number)  SEC FORM 17-C Month Day  (Form Type)  Month Day  (Secondary License Type, If Applicable)  Dept. Requiring this Doc.  Amended Articles Number/Section                                                                                                                                                                                                                                                                                                                                                                                                                                                                                                                                                                                                                                                                                                                                                                                                                                                                                                                                                                                                                                                                                                                                                                                                                                                                                                                                                                                                                                                                                                                                                                                                                                                                                                                                                                                                                                                                                              |      |       |        |        |            |         |             |          |    |              |     |      |      |      |          |          |             |       |          |       |      |      |    |      |      |       |       |        |       |      |          |    |           |
| (Company Telephone Number)  SEC FORM 17-C  Month Day  (Form Type)  Month Day  (Secondary License Type, If Applicable)  Dept. Requiring this Doc.  Amended Articles Number/Section                                                                                                                                                                                                                                                                                                                                                                                                                                                                                                                                                                                                                                                                                                                                                                                                                                                                                                                                                                                                                                                                                                                                                                                                                                                                                                                                                                                                                                                                                                                                                                                                                                                                                                                                                                                                                                                                                                                                            |      |       |        |        |            |         |             |          |    |              | (Bu | sine | ss A | ddre | ess:     | No.      | Stree       | et Ci | ty/To    | own/  | Prov | ince | )  |      |      |       |       |        |       |      |          |    |           |
| (Company Telephone Number)  SEC FORM 17-C  Month Day  (Form Type)  Month Day  (Secondary License Type, If Applicable)  Dept. Requiring this Doc.  Amended Articles Number/Section                                                                                                                                                                                                                                                                                                                                                                                                                                                                                                                                                                                                                                                                                                                                                                                                                                                                                                                                                                                                                                                                                                                                                                                                                                                                                                                                                                                                                                                                                                                                                                                                                                                                                                                                                                                                                                                                                                                                            |      |       | ΔΝ     | אחו    | <u>'</u> Н | ח       | <u> </u>    | ΔΝ       | Δ٧ | / <u>-</u> D | ΔΤ  | IIC  | N    |      | 1        |          |             |       |          |       |      |      |    |      |      | 16    | 321   | Q.F    | 22    | -88  | <u> </u> | to | <u>04</u> |
| Month Day (Form Type) Month Day  (Secondary License Type, If Applicable)  Dept. Requiring this Doc.  Amended Articles Number/Section                                                                                                                                                                                                                                                                                                                                                                                                                                                                                                                                                                                                                                                                                                                                                                                                                                                                                                                                                                                                                                                                                                                                                                                                                                                                                                                                                                                                                                                                                                                                                                                                                                                                                                                                                                                                                                                                                                                                                                                         |      |       |        | וטו    |            | . D     | <del></del> |          |    |              |     | 00   | 11   |      | ļ        |          |             |       |          |       |      |      |    |      |      | _     |       |        |       |      |          |    |           |
| Month Day (Form Type) Month Day  (Secondary License Type, If Applicable)  Dept. Requiring this Doc.  Amended Articles Number/Section                                                                                                                                                                                                                                                                                                                                                                                                                                                                                                                                                                                                                                                                                                                                                                                                                                                                                                                                                                                                                                                                                                                                                                                                                                                                                                                                                                                                                                                                                                                                                                                                                                                                                                                                                                                                                                                                                                                                                                                         |      | _     |        | 2      | 4          | ı       |             |          |    |              |     |      | ı    |      |          | · F      | <del></del> | N #   | 47       | _     | ı    |      |    |      |      |       |       |        | _     | •    |          | _  | 4         |
| (Secondary License Type, If Applicable)  Dept. Requiring this Doc.  Amended Articles Number/Section                                                                                                                                                                                                                                                                                                                                                                                                                                                                                                                                                                                                                                                                                                                                                                                                                                                                                                                                                                                                                                                                                                                                                                                                                                                                                                                                                                                                                                                                                                                                                                                                                                                                                                                                                                                                                                                                                                                                                                                                                          |      |       |        |        |            |         |             |          |    |              |     |      |      | 5    | EC       |          |             |       |          |       |      |      |    |      |      |       |       |        | _     |      |          |    |           |
| Dept. Requiring this Doc.  Amended Articles Number/Section                                                                                                                                                                                                                                                                                                                                                                                                                                                                                                                                                                                                                                                                                                                                                                                                                                                                                                                                                                                                                                                                                                                                                                                                                                                                                                                                                                                                                                                                                                                                                                                                                                                                                                                                                                                                                                                                                                                                                                                                                                                                   | Mo   | nth   |        | D      | ay         |         |             |          |    |              |     |      |      |      |          | (1 01    |             | уре)  | '        |       |      |      |    |      |      |       |       |        | Mo    | nth  |          | D  | ay        |
| Dept. Requiring this Doc.  Amended Articles Number/Section                                                                                                                                                                                                                                                                                                                                                                                                                                                                                                                                                                                                                                                                                                                                                                                                                                                                                                                                                                                                                                                                                                                                                                                                                                                                                                                                                                                                                                                                                                                                                                                                                                                                                                                                                                                                                                                                                                                                                                                                                                                                   |      |       |        |        |            |         |             |          |    |              |     |      |      |      |          |          |             |       |          |       |      |      |    |      |      |       |       |        |       |      |          |    |           |
| Dept. Requiring this Doc.  Amended Articles Number/Section                                                                                                                                                                                                                                                                                                                                                                                                                                                                                                                                                                                                                                                                                                                                                                                                                                                                                                                                                                                                                                                                                                                                                                                                                                                                                                                                                                                                                                                                                                                                                                                                                                                                                                                                                                                                                                                                                                                                                                                                                                                                   |      |       |        |        |            |         |             |          |    |              |     |      |      |      |          |          |             |       |          |       |      |      |    |      |      |       |       |        |       |      |          |    |           |
|                                                                                                                                                                                                                                                                                                                                                                                                                                                                                                                                                                                                                                                                                                                                                                                                                                                                                                                                                                                                                                                                                                                                                                                                                                                                                                                                                                                                                                                                                                                                                                                                                                                                                                                                                                                                                                                                                                                                                                                                                                                                                                                              |      |       |        |        |            |         |             |          |    |              |     | (    | Seco | onda | ary L    | icen     | se T        | ype,  | If A     | pplic | able | :)   |    |      |      |       |       |        |       |      |          |    |           |
|                                                                                                                                                                                                                                                                                                                                                                                                                                                                                                                                                                                                                                                                                                                                                                                                                                                                                                                                                                                                                                                                                                                                                                                                                                                                                                                                                                                                                                                                                                                                                                                                                                                                                                                                                                                                                                                                                                                                                                                                                                                                                                                              |      |       |        |        |            |         |             |          |    |              |     |      |      |      |          |          |             |       |          |       |      |      |    |      |      |       |       |        |       |      |          |    |           |
| Total Amount of Borrowing                                                                                                                                                                                                                                                                                                                                                                                                                                                                                                                                                                                                                                                                                                                                                                                                                                                                                                                                                                                                                                                                                                                                                                                                                                                                                                                                                                                                                                                                                                                                                                                                                                                                                                                                                                                                                                                                                                                                                                                                                                                                                                    | Dep  | t. Re | quir   | ing tl | nis D      | oc.     |             |          |    |              |     |      |      |      |          |          |             |       |          |       |      |      |    | A    | mer  | nded  | Artic | les 1  | Numl  | er/S | ectio    | n  |           |
|                                                                                                                                                                                                                                                                                                                                                                                                                                                                                                                                                                                                                                                                                                                                                                                                                                                                                                                                                                                                                                                                                                                                                                                                                                                                                                                                                                                                                                                                                                                                                                                                                                                                                                                                                                                                                                                                                                                                                                                                                                                                                                                              |      |       |        |        |            |         |             |          |    |              |     |      |      |      |          |          |             |       |          |       |      |      |    |      | Tota | al An | noun  | t of E | Borro | wing |          |    |           |
|                                                                                                                                                                                                                                                                                                                                                                                                                                                                                                                                                                                                                                                                                                                                                                                                                                                                                                                                                                                                                                                                                                                                                                                                                                                                                                                                                                                                                                                                                                                                                                                                                                                                                                                                                                                                                                                                                                                                                                                                                                                                                                                              |      |       |        |        |            |         |             |          |    |              |     |      |      |      |          |          |             |       |          |       |      |      |    |      |      |       |       |        |       |      |          |    |           |
| Total No. of Stockholders Domestic Foreign                                                                                                                                                                                                                                                                                                                                                                                                                                                                                                                                                                                                                                                                                                                                                                                                                                                                                                                                                                                                                                                                                                                                                                                                                                                                                                                                                                                                                                                                                                                                                                                                                                                                                                                                                                                                                                                                                                                                                                                                                                                                                   | Tota | al No | . of S | Stock  | cholo      | ders    |             |          |    |              |     |      |      |      |          |          |             |       |          |       |      |      | Do | omes | stic |       |       |        |       | F    | oreig    | ın |           |
|                                                                                                                                                                                                                                                                                                                                                                                                                                                                                                                                                                                                                                                                                                                                                                                                                                                                                                                                                                                                                                                                                                                                                                                                                                                                                                                                                                                                                                                                                                                                                                                                                                                                                                                                                                                                                                                                                                                                                                                                                                                                                                                              |      |       |        |        |            |         |             |          |    |              |     |      |      |      |          |          |             |       |          |       |      |      |    |      |      |       |       |        |       |      |          |    |           |
| SEC Personnel concerned                                                                                                                                                                                                                                                                                                                                                                                                                                                                                                                                                                                                                                                                                                                                                                                                                                                                                                                                                                                                                                                                                                                                                                                                                                                                                                                                                                                                                                                                                                                                                                                                                                                                                                                                                                                                                                                                                                                                                                                                                                                                                                      | 'SE  | C Pe  | rson   | nel d  | onc        | erne    | d           |          |    |              |     |      |      |      |          |          |             |       |          |       |      |      |    |      |      |       |       |        |       |      |          |    |           |
| LCU                                                                                                                                                                                                                                                                                                                                                                                                                                                                                                                                                                                                                                                                                                                                                                                                                                                                                                                                                                                                                                                                                                                                                                                                                                                                                                                                                                                                                                                                                                                                                                                                                                                                                                                                                                                                                                                                                                                                                                                                                                                                                                                          |      |       |        |        |            |         |             |          |    |              | 1   |      |      |      |          | LCU      |             |       |          |       | •    |      |    |      |      |       |       |        |       |      |          |    |           |
| File Number                                                                                                                                                                                                                                                                                                                                                                                                                                                                                                                                                                                                                                                                                                                                                                                                                                                                                                                                                                                                                                                                                                                                                                                                                                                                                                                                                                                                                                                                                                                                                                                                                                                                                                                                                                                                                                                                                                                                                                                                                                                                                                                  |      |       |        | Fi     | le N       | umbe    | er          | <u> </u> |    | <u> </u>     | l   |      |      |      |          | LOO      |             |       |          |       |      |      |    |      |      |       |       |        |       |      |          |    |           |
|                                                                                                                                                                                                                                                                                                                                                                                                                                                                                                                                                                                                                                                                                                                                                                                                                                                                                                                                                                                                                                                                                                                                                                                                                                                                                                                                                                                                                                                                                                                                                                                                                                                                                                                                                                                                                                                                                                                                                                                                                                                                                                                              | _    |       |        |        |            |         | 1           |          |    |              | 1   |      |      |      |          |          |             |       |          |       |      |      |    |      |      |       |       |        |       |      |          |    |           |
| Cashier  Document ID                                                                                                                                                                                                                                                                                                                                                                                                                                                                                                                                                                                                                                                                                                                                                                                                                                                                                                                                                                                                                                                                                                                                                                                                                                                                                                                                                                                                                                                                                                                                                                                                                                                                                                                                                                                                                                                                                                                                                                                                                                                                                                         |      |       |        | Dr     | Clim       | ent I   | ID.         |          |    |              | ]   |      |      |      | С        | ashi     | er          |       |          |       |      |      |    |      |      |       |       |        |       |      |          |    |           |
| Document in                                                                                                                                                                                                                                                                                                                                                                                                                                                                                                                                                                                                                                                                                                                                                                                                                                                                                                                                                                                                                                                                                                                                                                                                                                                                                                                                                                                                                                                                                                                                                                                                                                                                                                                                                                                                                                                                                                                                                                                                                                                                                                                  |      |       |        | D      | Journ      | icill I | טו          |          |    |              | _   |      |      |      |          |          |             |       |          |       |      |      |    |      |      |       |       |        |       |      |          |    |           |
|                                                                                                                                                                                                                                                                                                                                                                                                                                                                                                                                                                                                                                                                                                                                                                                                                                                                                                                                                                                                                                                                                                                                                                                                                                                                                                                                                                                                                                                                                                                                                                                                                                                                                                                                                                                                                                                                                                                                                                                                                                                                                                                              |      |       |        |        |            |         |             |          |    |              |     |      |      |      |          |          |             |       |          |       |      |      |    |      |      |       |       |        |       |      |          |    |           |
| STAMPS                                                                                                                                                                                                                                                                                                                                                                                                                                                                                                                                                                                                                                                                                                                                                                                                                                                                                                                                                                                                                                                                                                                                                                                                                                                                                                                                                                                                                                                                                                                                                                                                                                                                                                                                                                                                                                                                                                                                                                                                                                                                                                                       |      |       |        | S      | ΤΑΙ        | MΡ      | S           |          |    |              |     |      |      |      |          |          |             |       |          |       |      |      |    |      |      |       |       |        |       |      |          |    |           |
|                                                                                                                                                                                                                                                                                                                                                                                                                                                                                                                                                                                                                                                                                                                                                                                                                                                                                                                                                                                                                                                                                                                                                                                                                                                                                                                                                                                                                                                                                                                                                                                                                                                                                                                                                                                                                                                                                                                                                                                                                                                                                                                              |      |       |        | _      |            | -       | -           |          |    |              |     |      |      |      |          |          |             |       |          |       |      |      |    |      |      |       |       |        |       |      |          |    |           |