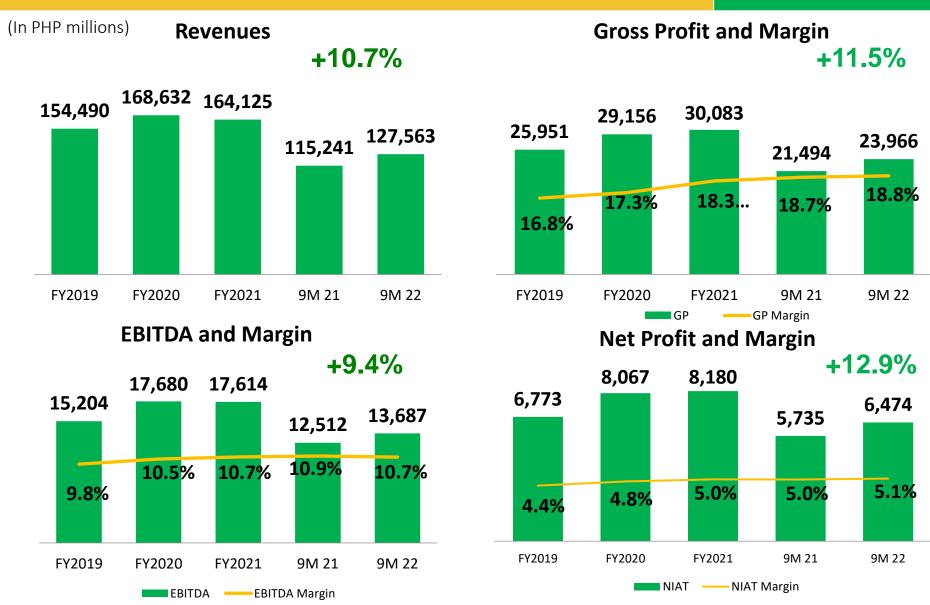

|             |         |             |         |                        |        |
| PATMI                                   | 5,056,431   | 3.72%   | 4,344,072   | 3.56%   | 712,359                | 16.40% |
| Non-controlling interests               | 3,651,148   | 2.68%   | 2,929,006   | 2.40%   | 722,142                | 24.65% |
|                                         | 8,707,579   | 6.40%   | 7,273,078   | 5.96%   | 1,434,501              | 19.72% |
| EARNINGS PER SHARE (EPS)                | 0.72828     |         | 0.62522     |         |                        | 16.48% |
| EBITDA                                  | 16,035,654  | 11.79%  | 14,221,460  | 11.66%  | 1,814,193              | 12.76% |

### Grocery Retail: 9M 2022 Financial Highlights





### **Grocery Retailing: Operating Highlights**





- Puregold opened 15 new stores during 9M 2022, out of targeted 25 new stores, 2 Metro manila, 11 Luzon, 2 Visayas, closed 2 store in Metro Manila
- S&R opened 1 QSR in Luzon
- 5 S&R warehouse clubs currently under development and expected to open in 2023
- As of 9M 2021, the Grocery Retailing segment is operating a total of 513 stores



|              | PUREGOLD | S&R | S&R QSR |
|--------------|----------|-----|---------|
| Metro Manila | 140      | 12  | 25      |
| Luzon        | 246      | 6   | 16      |
| Visayas      | 43       | 2   | 7       |
| Mindanao     | 14       | 2   | _       |
| Total        | 443      | 22  | 48      |

9M 2022 SSSG: +2.4% +9.5%

### Grocery Retail Segment – Operating Highlights



#### **Sales Pe