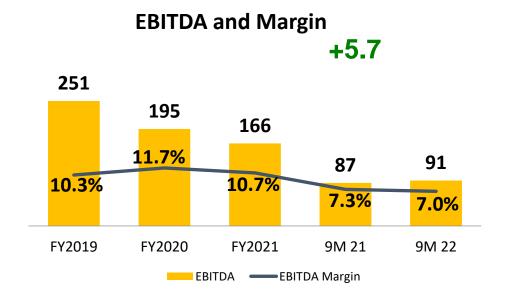

76   | 100%  | 26%      |

### Real Estate Segment: 9M 2022 Financial Highlights





#### **EBITDA and Margin**



#### **Gross Profit and Margin**





#### **Net Profit and Margin**



### Real Estate Segment-Operating Highlights





**OPENED: July 21, 2022** 

OCCUPANCY RATE: 69.40%



**ACCOMPLISHMENT 78.10%** (10/16/2022)

CONFIRMED

93.38%

**TENANCY:** 

Target to be opened on Q4 2022

|                   | LOT AREA (sqm) | GFA (sqm) | GLA (sqm) |
|-------------------|----------------|-----------|-----------|
| SUMULONG-ANTIPOLO | 4,965.00       | 7,297.02  | 3,884.85  |
| BIÑAN             | 4,911.00       | 5,167.30  | 3,253.20  |
| TOTAL             | 9,876.00       | 12,464.32 | 7,138.05  |

### Office Warehouse: 9M 2022 Financial Highlights







**Net Profit and Margin** 





### Office Warehouse: Operating Highlights



#### OFFICE WAREHOUSE, INC.

• SSSG of +10.35% in 9M 2022 vs -9% in 9M 2021 due to opening up of the economy and increased mobility starting 2Q 2022.



|                              | 2020   | 2021   | 9M 2022 |
|------------------------------|--------|--------|---------|
| No. Stores                   | 89     | 87     | 84      |
| Net selling<br>area (in sqm) | 15,546 | 15,267 | 15,293  |

### Sustainability Highlights - 2021



#### **Economic Contribution**











Php 4.25B
Taxes paid to the Government



**97%** of Cosco economic value generated distributed to key stakeholders



Php 10.7M Invested to scholarship and community development



Php 3B Employee wages and benefits



11,647
Total no. of direct employees >95% local hi