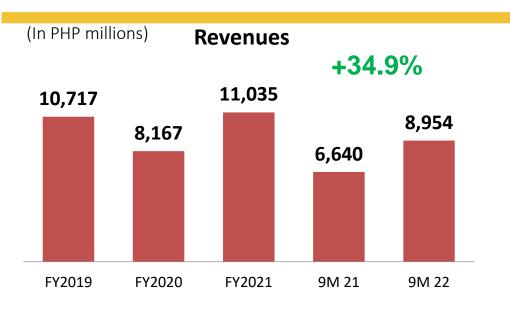

|
| Rum               | #2 Captain<br>Morgan        | Havana<br>Club    | GRUZAN                      |                 |                                                       |
| Agave             | Jose Quervo                 | 1800<br>—TEQUILA— | DonJulio                    |                 |                                                       |
| Flavored Spirits  | #1 BAILEYS                  | #2 Ca             | mpari DISAR                 | ONNO KAH        | LÚA MALIBU                                            |
| Irish Whiskey     | JAMESON.                    | Tullamore<br>Dew  |                             |                 | to the ranking is within the nent, according to IWSR. |

### Liquor Distribution: 9M 2022 Financial Highlights







## **EBITDA and Margin**







### Liquor Distribution: Operating Highlights



- 26% growth in total volume of cases sold in 9M 2022
- Growth driven by the increase in the all product category

#### (in thousand cases)

| CATEGORY            | 9M 2022 | % Mix | 9M 2021 | % Mix | % Growth |
|---------------------|---------|-------|---------|-------|----------|
| Brandy              | 2,551   | 75%   | 2,078   | 78%   | 23%      |
| Other Spirits       | 422     | 13%   | 333     | 12%   | 27%      |
| Wines               | 175     | 5%    | 114     | 4%    | 54%      |
| Specialty beverages | 232     | 7%    | 151     | 6%    | 54%      |
| <b>Grand Total</b>  | 3,380   | 100%  | 2,676   | 100%  | 26%      |

### Real Estate Segment: 9M 2022 Financial Highlights





#### **EBITDA and