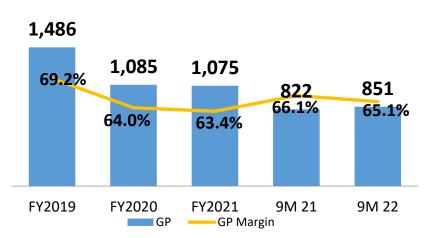

#### **COVER SHEET**

| SEC Registration Number   SEC Registration |      |       |        |        |            |         |             |          |    |              |     |      |      |      |          |          |             |       |          |       |      |      | 0  | 0    | 0    | 0     | 0     | 1      | 4     | 7    | 6        | 6  | 9         |
|------------------------------------------------------------------------------------------------------------------------------------------------------------------------------------------------------------------------------------------------------------------------------------------------------------------------------------------------------------------------------------------------------------------------------------------------------------------------------------------------------------------------------------------------------------------------------------------------------------------------------------------------------------------------------------------------------------------------------------------------------------------------------------------------------------------------------------------------------------------------------------------------------------------------------------------------------------------------------------------------------------------------------------------------------------------------------------------------------------------------------------------------------------------------------------------------------------------------------------------------------------------------------------------------------------------------------------------------------------------------------------------------------------------------------------------------------------------------------------------------------------------------------------------------------------------------------------------------------------------------------------------------------------------------------------------------------------------------------------------------------------------------------------------------------------------------------------------------------------------------------------------------------------------------------------------------------------------------------------------------------------------------------------------------------------------------------------------------------------------------------|------|-------|--------|--------|------------|---------|-------------|----------|----|--------------|-----|------|------|------|----------|----------|-------------|-------|----------|-------|------|------|----|------|------|-------|-------|--------|-------|------|----------|----|-----------|
| (Company's Full Name)    N O . 9 0 0                                                                                                                                                                                                                                                                                                                                                                                                                                                                                                                                                                                                                                                                                                                                                                                                                                                                                                                                                                                                                                                                                                                                                                                                                                                                                                                                                                                                                                                                                                                                                                                                                                                                                                                                                                                                                                                                                                                                                                                                                                                                                         |      |       |        |        |            |         |             |          |    |              |     |      |      |      |          |          |             |       |          |       |      |      |    |      |      | SE    | C Re  | gistr  | ation | Nun  | nber     |    |           |
| (Company's Full Name)    N O . 9 0 0                                                                                                                                                                                                                                                                                                                                                                                                                                                                                                                                                                                                                                                                                                                                                                                                                                                                                                                                                                                                                                                                                                                                                                                                                                                                                                                                                                                                                                                                                                                                                                                                                                                                                                                                                                                                                                                                                                                                                                                                                                                                                         | С    | O     | s      | С      | Ω          |         | С           | Α        | Р  | П            | т   | Α    | L    |      | П        | N        | С           |       |          |       |      |      |    |      |      |       |       |        |       |      |          |    |           |
| N O . 9 0 0 R O M U A L D E Z S T . , P A C O ,   M A N I L A   D E Z S T . , P A C O ,   M A N I L A   D E Z S T . , P A C O ,   M A N I L A   D E Z S T . , P A C O ,   M A N I L A   D E Z S T . , P A C O ,   M A N I L A   D E Z S T . , P A C O ,   M A N I L A   D E Z S T . , P A C O ,   M A N I L A   D E Z S T . , P A C O ,   D E Z S T . , P A C O ,   D E Z S T . , P A C O ,   D E Z S T . , P A C O ,   D E Z S T . , P A C O ,   D E Z S T . , P A C O ,   D E Z S T . , P A C O ,   D E Z S T . , P A C O ,   D E Z S T . , P A C O ,   D E Z S T . , P A C O ,   D E Z S T . , P A C O ,   D E Z S T . , P A C O ,   D E Z S T . , P A C O ,   D E Z S T . , P A C O ,   D E Z S T . , P A C O ,   D E Z S T . , P A C O ,   D E Z S T . , P A C O ,   D E Z S T . , P A C O ,   D E Z S T . , P A C O ,   D E Z S T . , P A C O ,   D E Z S T . , P A C O ,   D E Z S T . , P A C O ,   D E Z S T . , P A C O ,   D E Z S T . , P A C O ,   D E Z S T . , P A C O ,   D E Z S T . , P A C O ,   D E Z S T . , P A C O ,   D E Z S T . , P A C O ,   D E Z S T . , P A C O ,   D E Z S T . , P A C O ,   D E Z S T . , P A C O ,   D E Z S T . , P A C O ,   D E Z S T . , P A C O ,   D E Z S T . , P A C O ,   D E Z S T . , P A C O ,   D E Z S T . , P A C O ,   D E Z S T . , P A C O ,   D E Z S T . , P A C O ,   D E Z S T . , P A C O ,   D E Z S T . , P A C O ,   D E Z S T . , P A C O ,   D E Z S T . , P A C O ,   D E Z S T . , P A C O ,   D E Z S T . , P A C O ,   D E Z S T . , P A C O ,   D E Z S T . , P A C O ,   D E Z S T . , P A C O ,   D E Z S T . , P A C O ,   D E Z S T . , P A C O ,   D E Z S T . , P A C O ,   D E Z S T . , P A C O ,   D E Z S T . , P A C O ,   D E Z S T . , P A C O ,   D E Z S T . , P A C O ,   D E Z S T . , P A C O ,   D E Z S T . , P A C O ,   D E Z S T . , P A C O ,   D E Z S T . , P A C O ,   D E Z S T . , P A C O ,   D E Z S T . , P A C O ,   D E Z S T . , P A C O ,   D E Z S T . , P A C O ,   D E Z S T . , P A C O ,   D E Z S T . , P A C O ,   D E Z S T . , P A C O ,   D E Z S T . , P A C O ,   D E Z S T . , P A C O ,  | H    |       |        |        |            |         |             |          |    |              |     |      |      | ,    |          |          |             | -     |          |       |      |      |    |      |      |       |       |        |       |      |          |    |           |
| N O . 9 0 0 R O M U A L D E Z S T . , P A C O ,   M A N I L A   D E Z S T . , P A C O ,   M A N I L A   D E Z S T . , P A C O ,   M A N I L A   D E Z S T . , P A C O ,   M A N I L A   D E Z S T . , P A C O ,   M A N I L A   D E Z S T . , P A C O ,   M A N I L A   D E Z S T . , P A C O ,   M A N I L A   D E Z S T . , P A C O ,   D E Z S T . , P A C O ,   D E Z S T . , P A C O ,   D E Z S T . , P A C O ,   D E Z S T . , P A C O ,   D E Z S T . , P A C O ,   D E Z S T . , P A C O ,   D E Z S T . , P A C O ,   D E Z S T . , P A C O ,   D E Z S T . , P A C O ,   D E Z S T . , P A C O ,   D E Z S T . , P A C O ,   D E Z S T . , P A C O ,   D E Z S T . , P A C O ,   D E Z S T . , P A C O ,   D E Z S T . , P A C O ,   D E Z S T . , P A C O ,   D E Z S T . , P A C O ,   D E Z S T . , P A C O ,   D E Z S T . , P A C O ,   D E Z S T . , P A C O ,   D E Z S T . , P A C O ,   D E Z S T . , P A C O ,   D E Z S T . , P A C O ,   D E Z S T . , P A C O ,   D E Z S T . , P A C O ,   D E Z S T . , P A C O ,   D E Z S T . , P A C O ,   D E Z S T . , P A C O ,   D E Z S T . , P A C O ,   D E Z S T . , P A C O ,   D E Z S T . , P A C O ,   D E Z S T . , P A C O ,   D E Z S T . , P A C O ,   D E Z S T . , P A C O ,   D E Z S T . , P A C O ,   D E Z S T . , P A C O ,   D E Z S T . , P A C O ,   D E Z S T . , P A C O ,   D E Z S T . , P A C O ,   D E Z S T . , P A C O ,   D E Z S T . , P A C O ,   D E Z S T . , P A C O ,   D E Z S T . , P A C O ,   D E Z S T . , P A C O ,   D E Z S T . , P A C O ,   D E Z S T . , P A C O ,   D E Z S T . , P A C O ,   D E Z S T . , P A C O ,   D E Z S T . , P A C O ,   D E Z S T . , P A C O ,   D E Z S T . , P A C O ,   D E Z S T . , P A C O ,   D E Z S T . , P A C O ,   D E Z S T . , P A C O ,   D E Z S T . , P A C O ,   D E Z S T . , P A C O ,   D E Z S T . , P A C O ,   D E Z S T . , P A C O ,   D E Z S T . , P A C O ,   D E Z S T . , P A C O ,   D E Z S T . , P A C O ,   D E Z S T . , P A C O ,   D E Z S T . , P A C O ,   D E Z S T . , P A C O ,   D E Z S T . , P A C O ,   D E Z S T . , P A C O ,  |      |       |        |        |            |         | <u> </u>    | <u> </u> |    | <u> </u>     |     |      |      |      | <u> </u> | <u> </u> |             |       | <u> </u> |       |      |      |    |      |      |       |       |        |       |      |          |    |           |
| N O . 9 0 0 R O M U A L D E Z S T . , P A C O ,   M A N I L A   D E Z S T . , P A C O ,   M A N I L A   D E Z S T . , P A C O ,   M A N I L A   D E Z S T . , P A C O ,   M A N I L A   D E Z S T . , P A C O ,   M A N I L A   D E Z S T . , P A C O ,   M A N I L A   D E Z S T . , P A C O ,   M A N I L A   D E Z S T . , P A C O ,   D E Z S T . , P A C O ,   D E Z S T . , P A C O ,   D E Z S T . , P A C O ,   D E Z S T . , P A C O ,   D E Z S T . , P A C O ,   D E Z S T . , P A C O ,   D E Z S T . , P A C O ,   D E Z S T . , P A C O ,   D E Z S T . , P A C O ,   D E Z S T . , P A C O ,   D E Z S T . , P A C O ,   D E Z S T . , P A C O ,   D E Z S T . , P A C O ,   D E Z S T . , P A C O ,   D E Z S T . , P A C O ,   D E Z S T . , P A C O ,   D E Z S T . , P A C O ,   D E Z S T . , P A C O ,   D E Z S T . , P A C O ,   D E Z S T . , P A C O ,   D E Z S T . , P A C O ,   D E Z S T . , P A C O ,   D E Z S T . , P A C O ,   D E Z S T . , P A C O ,   D E Z S T . , P A C O ,   D E Z S T . , P A C O ,   D E Z S T . , P A C O ,   D E Z S T . , P A C O ,   D E Z S T . , P A C O ,   D E Z S T . , P A C O ,   D E Z S T . , P A C O ,   D E Z S T . , P A C O ,   D E Z S T . , P A C O ,   D E Z S T . , P A C O ,   D E Z S T . , P A C O ,   D E Z S T . , P A C O ,   D E Z S T . , P A C O ,   D E Z S T . , P A C O ,   D E Z S T . , P A C O ,   D E Z S T . , P A C O ,   D E Z S T . , P A C O ,   D E Z S T . , P A C O ,   D E Z S T . , P A C O ,   D E Z S T . , P A C O ,   D E Z S T . , P A C O ,   D E Z S T . , P A C O ,   D E Z S T . , P A C O ,   D E Z S T . , P A C O ,   D E Z S T . , P A C O ,   D E Z S T . , P A C O ,   D E Z S T . , P A C O ,   D E Z S T . , P A C O ,   D E Z S T . , P A C O ,   D E Z S T . , P A C O ,   D E Z S T . , P A C O ,   D E Z S T . , P A C O ,   D E Z S T . , P A C O ,   D E Z S T . , P A C O ,   D E Z S T . , P A C O ,   D E Z S T . , P A C O ,   D E Z S T . , P A C O ,   D E Z S T . , P A C O ,   D E Z S T . , P A C O ,   D E Z S T . , P A C O ,   D E Z S T . , P A C O ,   D E Z S T . , P A C O ,  |      |       |        |        |            |         |             |          |    |              |     |      |      | (C   | omr      | anv'     | s Fu        | II Na | ame)     |       |      |      |    |      |      |       |       |        |       |      |          |    |           |
| M A N I L A                                                                                                                                                                                                                                                                                                                                                                                                                                                                                                                                                                                                                                                                                                                                                                                                                                                                                                                                                                                                                                                                                                                                                                                                                                                                                                                                                                                                                                                                                                                                                                                                                                                                                                                                                                                                                                                                                                                                                                                                                                                                                                                  | _    |       |        |        |            |         |             |          |    |              | r   |      |      | ( -  |          |          |             |       |          |       |      |      |    |      |      |       |       |        |       |      |          |    |           |
| (Business Address: No. Street City/Town/Province)  CANDY H. DACANAY-DATUON  (632) 8522-8801 to 04 (Company Telephone Number)  1 2 3 1 Month Day  (Form Type)  Month Day  (Secondary License Type, If Applicable)  Dept. Requiring this Doc.  Amended Articles Number/Section                                                                                                                                                                                                                                                                                                                                                                                                                                                                                                                                                                                                                                                                                                                                                                                                                                                                                                                                                                                                                                                                                                                                                                                                                                                                                                                                                                                                                                                                                                                                                                                                                                                                                                                                                                                                                                                 | N    | 0     |        |        | 9          | 0       | 0           |          | R  | 0            | M   | U    | Α    | L    | D        | Ε        | Z           |       | S        | T     |      | ,    |    | Р    | Α    | С     | 0     | ,      |       |      |          |    |           |
| CANDY H. DACANAY-DATUON  (632) 8522-8801 to 04 (Company Telephone Number)  SEC FORM 17-C Month Day  (Form Type)  Month Day  (Secondary License Type, If Applicable)  Dept. Requiring this Doc.  Amended Articles Number/Section                                                                                                                                                                                                                                                                                                                                                                                                                                                                                                                                                                                                                                                                                                                                                                                                                                                                                                                                                                                                                                                                                                                                                                                                                                                                                                                                                                                                                                                                                                                                                                                                                                                                                                                                                                                                                                                                                              | M    | Α     | N      | I      | L          | Α       |             |          |    |              |     |      |      |      |          |          |             |       |          |       |      |      |    |      |      |       |       |        |       |      |          |    |           |
| CANDY H. DACANAY-DATUON  (632) 8522-8801 to 04 (Company Telephone Number)  SEC FORM 17-C Month Day  (Form Type)  Month Day  (Secondary License Type, If Applicable)  Dept. Requiring this Doc.  Amended Articles Number/Section                                                                                                                                                                                                                                                                                                                                                                                                                                                                                                                                                                                                                                                                                                                                                                                                                                                                                                                                                                                                                                                                                                                                                                                                                                                                                                                                                                                                                                                                                                                                                                                                                                                                                                                                                                                                                                                                                              |      |       |        |        |            |         |             |          |    |              |     |      |      |      |          |          |             |       |          |       |      |      |    |      |      |       |       |        |       |      |          |    |           |
| CANDY H. DACANAY-DATUON  (632) 8522-8801 to 04 (Company Telephone Number)  SEC FORM 17-C Month Day  (Form Type)  Month Day  (Secondary License Type, If Applicable)  Dept. Requiring this Doc.  Amended Articles Number/Section                                                                                                                                                                                                                                                                                                                                                                                                                                                                                                                                                                                                                                                                                                                                                                                                                                                                                                                                                                                                                                                                                                                                                                                                                                                                                                                                                                                                                                                                                                                                                                                                                                                                                                                                                                                                                                                                                              |      |       |        |        |            |         |             |          |    |              |     |      |      |      |          |          |             |       |          |       |      |      |    |      |      |       |       |        |       |      |          |    |           |
| (Company Telephone Number)  SEC FORM 17-C  Month Day  (Form Type)  Month Day  (Secondary License Type, If Applicable)  Dept. Requiring this Doc.  Amended Articles Number/Section                                                                                                                                                                                                                                                                                                                                                                                                                                                                                                                                                                                                                                                                                                                                                                                                                                                                                                                                                                                                                                                                                                                                                                                                                                                                                                                                                                                                                                                                                                                                                                                                                                                                                                                                                                                                                                                                                                                                            |      |       |        |        |            |         |             |          |    |              | (Bu | sine | ss A | ddre | ess:     | No.      | Stree       | et Ci | ty/To    | own/  | Prov | ince | )  |      |      |       |       |        |       |      |          |    |           |
| (Company Telephone Number)  SEC FORM 17-C  Month Day  (Form Type)  Month Day  (Secondary License Type, If Applicable)  Dept. Requiring this Doc.  Amended Articles Number/Section                                                                                                                                                                                                                                                                                                                                                                                                                                                                                                                                                                                                                                                                                                                                                                                                                                                                                                                                                                                                                                                                                                                                                                                                                                                                                                                                                                                                                                                                                                                                                                                                                                                                                                                                                                                                                                                                                                                                            |      |       | ΔΝ     | אחו    | <u>'</u> Н | ח       | <u> </u>    | ΔΝ       | Δ٧ | / <u>-</u> D | ΔΤ  | IIC  | N    |      | 1        |          |             |       |          |       |      |      |    |      |      | 16    | 321   | Q.F    | 22    | -88  | <u> </u> | to | <u>04</u> |
| Month Day (Form Type) Month Day  (Secondary License Type, If Applicable)  Dept. Requiring this Doc.  Amended Articles Number/Section                                                                                                                                                                                                                                                                                                                                                                                                                                                                                                                                                                                                                                                                                                                                                                                                                                                                                                                                                                                                                                                                                                                                                                                                                                                                                                                                                                                                                                                                                                                                                                                                                                                                                                                                                                                                                                                                                                                                                                                         |      |       |        | וטו    |            | . D     | <del></del> |          |    |              |     | 00   | 11   |      | ļ        |          |             |       |          |       |      |      |    |      |      | _     |       |        |       |      |          |    |           |
| Month Day (Form Type) Month Day  (Secondary License Type, If Applicable)  Dept. Requiring this Doc.  Amended Articles Number/Section                                                                                                                                                                                                                                                                                                                                                                                                                                                                                                                                                                                                                                                                                                                                                                                                                                                                                                                                                                                                                                                                                                                                                                                                                                                                                                                                                                                                                                                                                                                                                                                                                                                                                                                                                                                                                                                                                                                                                                                         |      | _     |        | 2      | 4          | ı       |             |          |    |              |     |      | ı    |      |          | · F      | <del></del> | N #   | 47       | _     | ı    |      |    |      |      |       |       |        | _     | •    |          | _  | 4         |
| (Secondary License Type, If Applicable)  Dept. Requiring this Doc.  Amended Articles Number/Section                                                                                                                                                                                                                                                                                                                                                                                                                                                                                                                                                                                                                                                                                                                                                                                                                                                                                                                                                                                                                                                                                                                                                                                                                                                                                                                                                                                                                                                                                                                                                                                                                                                                                                                                                                                                                                                                                                                                                                                                                          |      |       |        |        |            |         |             |          |    |              |     |      |      | 5    | EC       |          |             |       |          |       |      |      |    |      |      |       |       |        | _     |      |          |    |           |
| Dept. Requiring this Doc.  Amended Articles Number/Section                                                                                                                                                                                                                                                                                                                                                                                                                                                                                                                                                                                                                                                                                                                                                                                                                                                                                                                                                                                                                                                                                                                                                                                                                                                                                                                                                                                                                                                                                                                                                                                                                                                                                                                                                                                                                                                                                                                                                                                                                                                                   | Mo   | nth   |        | D      | ay         |         |             |          |    |              |     |      |      |      |          | (1 01    |             | уре)  | '        |       |      |      |    |      |      |       |       |        | Mo    | nth  |          | D  | ay        |
| Dept. Requiring this Doc.  Amended Articles Number/Section                                                                                                                                                                                                                                                                                                                                                                                                                                                                                                                                                                                                                                                                                                                                                                                                                                                                                                                                                                                                                                                                                                                                                                                                                                                                                                                                                                                                                                                                                                                                                                                                                                                                                                                                                                                                                                                                                                                                                                                                                                                                   |      |       |        |        |            |         |             |          |    |              |     |      |      |      |          |          |             |       |          |       |      |      |    |      |      |       |       |        |       |      |          |    |           |
| Dept. Requiring this Doc.  Amended Articles Number/Section                                                                                                                                                                                                                                                                                                                                                                                                                                                                                                                                                                                                                                                                                                                                                                                                                                                                                                                                                                                                                                                                                                                                                                                                                                                                                                                                                                                                                                                                                                                                                                                                                                                                                                                                                                                                                                                                                                                                                                                                                                                                   |      |       |        |        |            |         |             |          |    |              |     |      |      |      |          |          |             |       |          |       |      |      |    |      |      |       |       |        |       |      |          |    |           |
|                                                                                                                                                                                                                                                                                                                                                                                                                                                                                                                                                                                                                                                                                                                                                                                                                                                                                                                                                                                                                                                                                                                                                                                                                                                                                                                                                                                                                                                                                                                                                                                                                                                                                                                                                                                                                                                                                                                                                                                                                                                                                                                              |      |       |        |        |            |         |             |          |    |              |     | (    | Seco | onda | ary L    | icen     | se T        | ype,  | If A     | pplic | able | :)   |    |      |      |       |       |        |       |      |          |    |           |
|                                                                                                                                                                                                                                                                                                                                                                                                                                                                                                                                                                                                                                                                                                                                                                                                                                                                                                                                                                                                                                                                                                                                                                                                                                                                                                                                                                                                                                                                                                                                                                                                                                                                                                                                                                                                                                                                                                                                                                                                                                                                                                                              |      |       |        |        |            |         |             |          |    |              |     |      |      |      |          |          |             |       |          |       |      |      |    |      |      |       |       |        |       |      |          |    |           |
| Total Amount of Borrowing                                                                                                                                                                                                                                                                                                                                                                                                                                                                                                                                                                                                                                                                                                                                                                                                                                                                                                                                                                                                                                                                                                                                                                                                                                                                                                                                                                                                                                                                                                                                                                                                                                                                                                                                                                                                                                                                                                                                                                                                                                                                                                    | Dep  | t. Re | quir   | ing tl | nis D      | oc.     |             |          |    |              |     |      |      |      |          |          |             |       |          |       |      |      |    | A    | mer  | nded  | Artic | les 1  | Numl  | er/S | ectio    | n  |           |
|                                                                                                                                                                                                                                                                                                                                                                                                                                                                                                                                                                                                                                                                                                                                                                                                                                                                                                                                                                                                                                                                                                                                                                                                                                                                                                                                                                                                                                                                                                                                                                                                                                                                                                                                                                                                                                                                                                                                                                                                                                                                                                                              |      |       |        |        |            |         |             |          |    |              |     |      |      |      |          |          |             |       |          |       |      |      |    |      | Tota | al An | noun  | t of E | Borro | wing |          |    |           |
|                                                                                                                                                                                                                                                                                                                                                                                                                                                                                                                                                                                                                                                                                                                                                                                                                                                                                                                                                                                                                                                                                                                                                                                                                                                                                                                                                                                                                                                                                                                                                                                                                                                                                                                                                                                                                                                                                                                                                                                                                                                                                                                              |      |       |        |        |            |         |             |          |    |              |     |      |      |      |          |          |             |       |          |       |      |      |    |      |      |       |       |        |       |      |          |    |           |
| Total No. of Stockholders Domestic Foreign                                                                                                                                                                                                                                                                                                                                                                                                                                                                                                                                                                                                                                                                                                                                                                                                                                                                                                                                                                                                                                                                                                                                                                                                                                                                                                                                                                                                                                                                                                                                                                                                                                                                                                                                                                                                                                                                                                                                                                                                                                                                                   | Tota | al No | . of S | Stock  | cholo      | ders    |             |          |    |              |     |      |      |      |          |          |             |       |          |       |      |      | Do | omes | stic |       |       |        |       | F    | oreig    | ın |           |
|                                                                                                                                                                                                                                                                                                                                                                                                                                                                                                                                                                                                                                                                                                                                                                                                                                                                                                                                                                                                                                                                                                                                                                                                                                                                                                                                                                                                                                                                                                                                                                                                                                                                                                                                                                                                                                                                                                                                                                                                                                                                                                                              |      |       |        |        |            |         |             |          |    |              |     |      |      |      |          |          |             |       |          |       |      |      |    |      |      |       |       |        |       |      |          |    |           |
| SEC Personnel concerned                                                                                                                                                                                                                                                                                                                                                                                                                                                                                                                                                                                                                                                                                                                                                                                                                                                                                                                                                                                                                                                                                                                                                                                                                                                                                                                                                                                                                                                                                                                                                                                                                                                                                                                                                                                                                                                                                                                                                                                                                                                                                                      | 'SE  | C Pe  | rson   | nel d  | onc        | erne    | d           |          |    |              |     |      |      |      |          |          |             |       |          |       |      |      |    |      |      |       |       |        |       |      |          |    |           |
| LCU                                                                                                                                                                                                                                                                                                                                                                                                                                                                                                                                                                                                                                                                                                                                                                                                                                                                                                                                                                                                                                                                                                                                                                                                                                                                                                                                                                                                                                                                                                                                                                                                                                                                                                                                                                                                                                                                                                                                                                                                                                                                                                                          |      |       |        |        |            |         |             |          |    |              | 1   |      |      |      |          | LCU      |             |       |          |       | •    |      |    |      |      |       |       |        |       |      |          |    |           |
| File Number                                                                                                                                                                                                                                                                                                                                                                                                                                                                                                                                                                                                                                                                                                                                                                                                                                                                                                                                                                                                                                                                                                                                                                                                                                                                                                                                                                                                                                                                                                                                                                                                                                                                                                                                                                                                                                                                                                                                                                                                                                                                                                                  |      |       |        | Fi     | le N       | umbe    | er          | <u> </u> |    | <u> </u>     | l   |      |      |      |          | LOO      |             |       |          |       |      |      |    |      |      |       |       |        |       |      |          |    |           |
|                                                                                                                                                                                                                                                                                                                                                                                                                                                                                                                                                                                                                                                                                                                                                                                                                                                                                                                                                                                                                                                                                                                                                                                                                                                                                                                                                                                                                                                                                                                                                                                                                                                                                                                                                                                                                                                                                                                                                                                                                                                                                                                              | _    |       |        |        |            |         | 1           |          |    |              | 1   |      |      |      |          |          |             |       |          |       |      |      |    |      |      |       |       |        |       |      |          |    |           |
| Cashier  Document ID                                                                                                                                                                                                                                                                                                                                                                                                                                                                                                                                                                                                                                                                                                                                                                                                                                                                                                                                                                                                                                                                                                                                                                                                                                                                                                                                                                                                                                                                                                                                                                                                                                                                                                                                                                                                                                                                                                                                                                                                                                                                                                         |      |       |        | Dr     | Clim       | ent I   | ID.         |          |    |              | ]   |      |      |      | С        | ashi     | er          |       |          |       |      |      |    |      |      |       |       |        |       |      |          |    |           |
| Document in                                                                                                                                                                                                                                                                                                                                                                                                                                                                                                                                                                                                                                                                                                                                                                                                                                                                                                                                                                                                                                                                                                                                                                                                                                                                                                                                                                                                                                                                                                                                                                                                                                                                                                                                                                                                                                                                                                                                                                                                                                                                                                                  |      |       |        | D      | Journ      | icill I | טו          |          |    |              | _   |      |      |      |          |          |             |       |          |       |      |      |    |      |      |       |       |        |       |      |          |    |           |
|                                                                                                                                                                                                                                                                                                                                                                                                                                                                                                                                                                                                                                                                                                                                                                                                                                                                                                                                                                                                                                                                                                                                                                                                                                                                                                                                                                                                                                                                                                                                                                                                                                                                                                                                                                                                                                                                                                                                                                                                                                                                                                                              |      |       |        |        |            |         |             |          |    |              |     |      |      |      |          |          |             |       |          |       |      |      |    |      |      |       |       |        |       |      |          |    |           |
| STAMPS                                                                                                                                                                                                                                                                                                                                                                                                                                                                                                                                                                                                                                                                                                                                                                                                                                                                                                                                                                                                                                                                                                                                                                                                                                                                                                                                                                                                                                                                                                                                                                                                                                                                                                                                                                                                                                                                                                                                                                                                                                                                                                                       |      |       |        | S      | ΤΑΙ        | MΡ      | S           |          |    |              |     |      |      |      |          |          |             |       |          |       |      |      |    |      |      |       |       |        |       |      |          |    |           |
|                                                                                                                                                                                                                                                                                                                                                                                                                                                                                                                                                                                                                                                                                                                                                                                                                                                                                                                                                                                                                                                                                                                                                                                                                                                                                                                                                                                                                                                                                                                                                                                                                                                                                                                                                                                                                                                                                                                                                                                                                                                                                                                              |      |       |        | _      |            | -       | -           |          |    |              |     |      |      |      |          |          |             |       |          |       |      |      |    |      |      |       |       |        |       |      |          |    |           |