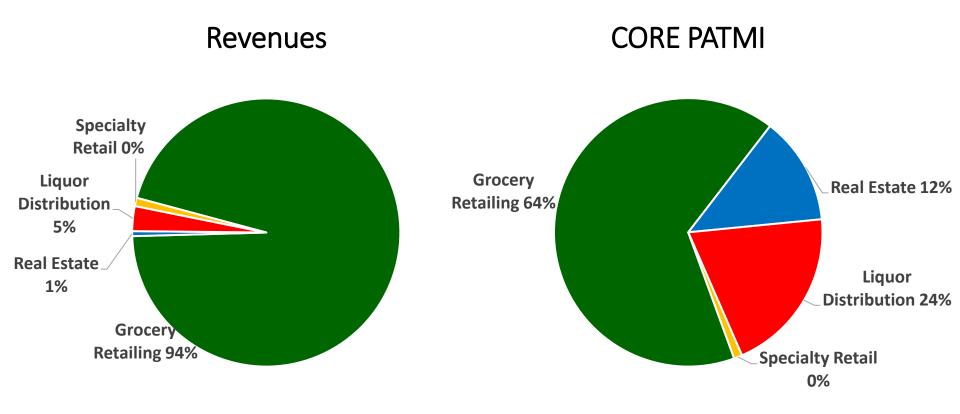

ments. Third parties, other than COSCO, do not have any responsibility for or control over the contents of such presentations and/or other documents. No endorsement is intended or implied notwithstanding the distribution of this presentation and/or other documents during the analysts and investors calls and meetings of COSCO. The materials and information in the presentations and other documents are for informational purposes only, and are not an offer or solicitation for the purchase or sale of any securities or financial instruments or to provide any investment service or investment advice.

#### **Head Office Address**

2nd floor, Tabacalera Building, 900 Romualdez Street, Paco, Manila, 1007 Philippines

#### **Company Overview**





#### **REVENUE AND PATMI CONTRIBUTIONS 9M 2022**





PHP 136.03 billion

+11.5% vs 9M 2021

PHP 5.06 billion

+16.4% vs 9M 2021

# 9M 2022 CONSOLIDATED FINANCIAL PERFORMANCE OSC

| (In Thousands)                          | 9M 2022     | %       | 9M 2021     | %       | INCREASE<br>(DECREASE) | %      |
|-----------------------------------------|-------------|---------|-------------|---------|------------------------|--------|
| i e e e e e e e e e e e e e e e e e e e |             |         |             |         |                        |        |
| REVENUES                                | 136,032,817 | 100.00% | 122,011,472 | 100.00% | 14,021,345             | 11.49% |
| COST OF SALES/SERVICES                  | 108,953,962 | 80.09%  | 98,142,680  | 80.44%  | 10,811,283             | 11.02% |
| GROSS PROFIT