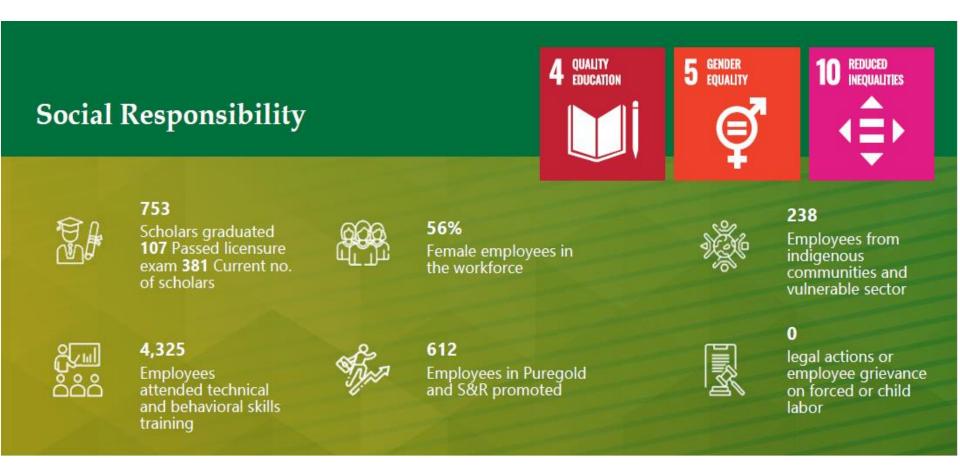

vernment



**97%** of Cosco economic value generated distributed to key stakeholders



Php 10.7M Invested to scholarship and community development



Php 3B Employee wages and benefits



11,647
Total no. of direct employees >95% local hiring



Incidents of Corruption

### Sustainability Highlights - 2021



#### **Environment Performance**









157

Wastewater treatment facilities compliant with Clean Water Act



2%

Clean energy used. Solar rooftop installation in **12** stores.



57%

Direct GHG Emissions Reduction



99.97%

Compliant to Environmental Laws & Regulations



100%

of Puregold and S&R stores were converted to LED lamps.



100M

Reduction of plastic bags used in Puregold and S&R stores. 63% Puregold stores use paper bags.

### Sustainability Highlights - 2021





#### **CAPEX Guidance for 2022**



- CAPEX Budget of Php 6.1 billion in 2022
  - Php 5.8 billion for Puregold Group
  - Php 261 million for Real Estate Group
  - Php 60 million for Office Warehouse
- To be funded by internally generated cash and short term untapped bank credit lines if necessary



# Thank you