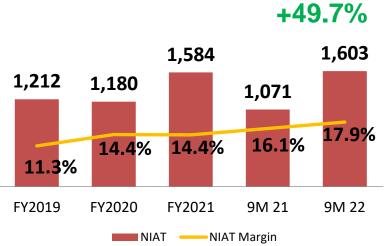

#### **COVER SHEET**

| SEC Registration Number   SEC Registration |      |       |        |        |            |         |             |          |    |              |     |      |      |      |          |          |             |       |          |       |      |      | 0  | 0    | 0    | 0     | 0     | 1      | 4     | 7    | 6        | 6  | 9         |
|------------------------------------------------------------------------------------------------------------------------------------------------------------------------------------------------------------------------------------------------------------------------------------------------------------------------------------------------------------------------------------------------------------------------------------------------------------------------------------------------------------------------------------------------------------------------------------------------------------------------------------------------------------------------------------------------------------------------------------------------------------------------------------------------------------------------------------------------------------------------------------------------------------------------------------------------------------------------------------------------------------------------------------------------------------------------------------------------------------------------------------------------------------------------------------------------------------------------------------------------------------------------------------------------------------------------------------------------------------------------------------------------------------------------------------------------------------------------------------------------------------------------------------------------------------------------------------------------------------------------------------------------------------------------------------------------------------------------------------------------------------------------------------------------------------------------------------------------------------------------------------------------------------------------------------------------------------------------------------------------------------------------------------------------------------------------------------------------------------------------------|------|-------|--------|--------|------------|---------|-------------|----------|----|--------------|-----|------|------|------|----------|----------|-------------|-------|----------|-------|------|------|----|------|------|-------|-------|--------|-------|------|----------|----|-----------|
| (Company's Full Name)    N O . 9 0 0                                                                                                                                                                                                                                                                                                                                                                                                                                                                                                                                                                                                                                                                                                                                                                                                                                                                                                                                                                                                                                                                                                                                                                                                                                                                                                                                                                                                                                                                                                                                                                                                                                                                                                                                                                                                                                                                                                                                                                                                                                                                                         |      |       |        |        |            |         |             |          |    |              |     |      |      |      |          |          |             |       |          |       |      |      |    |      |      | SE    | C Re  | gistr  | ation | Nun  | nber     |    |           |
| (Company's Full Name)    N O . 9 0 0                                                                                                                                                                                                                                                                                                                                                                                                                                                                                                                                                                                                                                                                                                                                                                                                                                                                                                                                                                                                                                                                                                                                                                                                                                                                                                                                                                                                                                                                                                                                                                                                                                                                                                                                                                                                                                                                                                                                                                                                                                                                                         | С    | O     | s      | С      | Ω          |         | С           | Α        | Р  | П            | т   | Α    | L    |      | П        | N        | С           |       |          |       |      |      |    |      |      |       |       |        |       |      |          |    |           |
| N O . 9 0 0 R O M U A L D E Z S T . , P A C O ,   M A N I L A   D E Z S T . , P A C O ,   M A N I L A   D E Z S T . , P A C O ,   M A N I L A   D E Z S T . , P A C O ,   M A N I L A   D E Z S T . , P A C O ,   M A N I L A   D E Z S T . , P A C O ,   M A N I L A   D E Z S T . , P A C O ,   M A N I L A   D E Z S T . , P A C O ,   D E Z S T . , P A C O ,   D E Z S T . , P A C O ,   D E Z S T . , P A C O ,   D E Z S T . , P A C O ,   D E Z S T . , P A C O ,   D E Z S T . , P A C O ,   D E Z S T . , P A C O ,   D E Z S T . , P A C O ,   D E Z S T . , P A C O ,   D E Z S T . , P A C O ,   D E Z S T . , P A C O ,   D E Z S T . , P A C O ,   D E Z S T . , P A C O ,   D E Z S T . , P A C O ,   D E Z S T . , P A C O ,   D E Z S T . , P A C O ,   D E Z S T . , P A C O ,   D E Z S T . , P A C O ,   D E Z S T . , P A C O ,   D E Z S T . , P A C O ,   D E Z S T . , P A C O ,   D E Z S T . , P A C O ,   D E Z S T . , P A C O ,   D E Z S T . , P A C O ,   D E Z S T . , P A C O ,   D E Z S T . , P A C O ,   D E Z S T . , P A C O ,   D E Z S T . , P A C O ,   D E Z S T . , P A C O ,   D E Z S T . , P A C O ,   D E Z S T . , P A C O ,   D E Z S T . , P A C O ,   D E Z S T . , P A C O ,   D E Z S T . , P A C O ,   D E Z S T . , P A C O ,   D E Z S T . , P A C O ,   D E Z S T . , P A C O ,   D E Z S T . , P A C O ,   D E Z S T . , P A C O ,   D E Z S T . , P A C O ,   D E Z S T . , P A C O ,   D E Z S T . , P A C O ,   D E Z S T . , P A C O ,   D E Z S T . , P A C O ,   D E Z S T . , P A C O ,   D E Z S T . , P A C O ,   D E Z S T . , P A C O ,   D E Z S T . , P A C O ,   D E Z S T . , P A C O ,   D E Z S T . , P A C O ,   D E Z S T . , P A C O ,   D E Z S T . , P A C O ,   D E Z S T . , P A C O ,   D E Z S T . , P A C O ,   D E Z S T . , P A C O ,   D E Z S T . , P A C O ,   D E Z S T . , P A C O ,   D E Z S T . , P A C O ,   D E Z S T . , P A C O ,   D E Z S T . , P A C O ,   D E Z S T . , P A C O ,   D E Z S T . , P A C O ,   D E Z S T . , P A C O ,   D E Z S T . , P A C O ,   D E Z S T . , P A C O ,   D E Z S T . , P A C O ,  | H    |       |        |        |            |         |             |          |    |              |     |      |      | ,    |          |          |             | -     |          |       |      |      |    |      |      |       |       |        |       |      |          |    |           |
| N O . 9 0 0 R O M U A L D E Z S T . , P A C O ,   M A N I L A   D E Z S T . , P A C O ,   M A N I L A   D E Z S T . , P A C O ,   M A N I L A   D E Z S T . , P A C O ,   M A N I L A   D E Z S T . , P A C O ,   M A N I L A   D E Z S T . , P A C O ,   M A N I L A   D E Z S T . , P A C O ,   M A N I L A   D E Z S T . , P A C O ,   D E Z S T . , P A C O ,   D E Z S T . , P A C O ,   D E Z S T . , P A C O ,   D E Z S T . , P A C O ,   D E Z S T . , P A C O ,   D E Z S T . , P A C O ,   D E Z S T . , P A C O ,   D E Z S T . , P A C O ,   D E Z S T . , P A C O ,   D E Z S T . , P A C O ,   D E Z S T . , P A C O ,   D E Z S T . , P A C O ,   D E Z S T . , P A C O ,   D E Z S T . , P A C O ,   D E Z S T . , P A C O ,   D E Z S T . , P A C O ,   D E Z S T . , P A C O ,   D E Z S T . , P A C O ,   D E Z S T . , P A C O ,   D E Z S T . , P A C O ,   D E Z S T . , P A C O ,   D E Z S T . , P A C O ,   D E Z S T . , P A C O ,   D E Z S T . , P A C O ,   D E Z S T . , P A C O ,   D E Z S T . , P A C O ,   D E Z S T . , P A C O ,   D E Z S T . , P A C O ,   D E Z S T . , P A C O ,   D E Z S T . , P A C O ,   D E Z S T . , P A C O ,   D E Z S T . , P A C O ,   D E Z S T . , P A C O ,   D E Z S T . , P A C O ,   D E Z S T . , P A C O ,   D E Z S T . , P A C O ,   D E Z S T . , P A C O ,   D E Z S T . , P A C O ,   D E Z S T . , P A C O ,   D E Z S T . , P A C O ,   D E Z S T . , P A C O ,   D E Z S T . , P A C O ,   D E Z S T . , P A C O ,   D E Z S T . , P A C O ,   D E Z S T . , P A C O ,   D E Z S T . , P A C O ,   D E Z S T . , P A C O ,   D E Z S T . , P A C O ,   D E Z S T . , P A C O ,   D E Z S T . , P A C O ,   D E Z S T . , P A C O ,   D E Z S T . , P A C O ,   D E Z S T . , P A C O ,   D E Z S T . , P A C O ,   D E Z S T . , P A C O ,   D E Z S T . , P A C O ,   D E Z S T . , P A C O ,   D E Z S T . , P A C O ,   D E Z S T . , P A C O ,   D E Z S T . , P A C O ,   D E Z S T . , P A C O ,   D E Z S T . , P A C O ,   D E Z S T . , P A C O ,   D E Z S T . , P A C O ,   D E Z S T . , P A C O ,   D E Z S T . , P A C O ,  |      |       |        |        |            |         | <u> </u>    | <u> </u> |    | <u> </u>     |     |      |      |      | <u> </u> | <u> </u> |             |       | <u> </u> |       |      |      |    |      |      |       |       |        |       |      |          |    |           |
| N O . 9 0 0 R O M U A L D E Z S T . , P A C O ,   M A N I L A   D E Z S T . , P A C O ,   M A N I L A   D E Z S T . , P A C O ,   M A N I L A   D E Z S T . , P A C O ,   M A N I L A   D E Z S T . , P A C O ,   M A N I L A   D E Z S T . , P A C O ,   M A N I L A   D E Z S T . , P A C O ,   M A N I L A   D E Z S T . , P A C O ,   D E Z S T . , P A C O ,   D E Z S T . , P A C O ,   D E Z S T . , P A C O ,   D E Z S T . , P A C O ,   D E Z S T . , P A C O ,   D E Z S T . , P A C O ,   D E Z S T . , P A C O ,   D E Z S T . , P A C O ,   D E Z S T . , P A C O ,   D E Z S T . , P A C O ,   D E Z S T . , P A C O ,   D E Z S T . , P A C O ,   D E Z S T . , P A C O ,   D E Z S T . , P A C O ,   D E Z S T . , P A C O ,   D E Z S T . , P A C O ,   D E Z S T . , P A C O ,   D E Z S T . , P A C O ,   D E Z S T . , P A C O ,   D E Z S T . , P A C O ,   D E Z S T . , P A C O ,   D E Z S T . , P A C O ,   D E Z S T . , P A C O ,   D E Z S T . , P A C O ,   D E Z S T . , P A C O ,   D E Z S T . , P A C O ,   D E Z S T . , P A C O ,   D E Z S T . , P A C O ,   D E Z S T . , P A C O ,   D E Z S T . , P A C O ,   D E Z S T . , P A C O ,   D E Z S T . , P A C O ,   D E Z S T . , P A C O ,   D E Z S T . , P A C O ,   D E Z S T . , P A C O ,   D E Z S T . , P A C O ,   D E Z S T . , P A C O ,   D E Z S T . , P A C O ,   D E Z S T . , P A C O ,   D E Z S T . , P A C O ,   D E Z S T . , P A C O ,   D E Z S T . , P A C O ,   D E Z S T . , P A C O ,   D E Z S T . , P A C O ,   D E Z S T . , P A C O ,   D E Z S T . , P A C O ,   D E Z S T . , P A C O ,   D E Z S T . , P A C O ,   D E Z S T . , P A C O ,   D E Z S T . , P A C O ,   D E Z S T . , P A C O ,   D E Z S T . , P A C O ,   D E Z S T . , P A C O ,   D E Z S T . , P A C O ,   D E Z S T . , P A C O ,   D E Z S T . , P A C O ,   D E Z S T . , P A C O ,   D E Z S T . , P A C O ,   D E Z S T . , P A C O ,   D E Z S T . , P A C O ,   D E Z S T . , P A C O ,   D E Z S T . , P A C O ,   D E Z S T . , P A C O ,   D E Z S T . , P A C O ,   D E Z S T . , P A C O ,   D E Z S T . , P A C O ,  |      |       |        |        |            |         |             |          |    |              |     |      |      | (C   | omr      | anv'     | s Fu        | II Na | ame)     |       |      |      |    |      |      |       |       |        |       |      |          |    |           |
| M A N I L A                                                                                                                                                                                                                                                                                                                                                                                                                                                                                                                                                                                                                                                                                                                                                                                                                                                                                                                                                                                                                                                                                                                                                                                                                                                                                                                                                                                                                                                                                                                                                                                                                                                                                                                                                                                                                                                                                                                                                                                                                                                                                                                  | _    |       |        |        |            |         |             |          |    |              | r   |      |      | ( -  |          |          |             |       |          |       |      |      |    |      |      |       |       |        |       |      |          |    |           |
| (Business Address: No. Street City/Town/Province)  CANDY H. DACANAY-DATUON  (632) 8522-8801 to 04 (Company Telephone Number)  1 2 3 1 Month Day  (Form Type)  Month Day  (Secondary License Type, If Applicable)  Dept. Requiring this Doc.  Amended Articles Number/Section                                                                                                                                                                                                                                                                                                                                                                                                                                                                                                                                                                                                                                                                                                                                                                                                                                                                                                                                                                                                                                                                                                                                                                                                                                                                                                                                                                                                                                                                                                                                                                                                                                                                                                                                                                                                                                                 | N    | 0     |        |        | 9          | 0       | 0           |          | R  | 0            | M   | U    | Α    | L    | D        | Ε        | Z           |       | S        | T     |      | ,    |    | Р    | Α    | С     | 0     | ,      |       |      |          |    |           |
| CANDY H. DACANAY-DATUON  (632) 8522-8801 to 04 (Company Telephone Number)  SEC FORM 17-C Month Day  (Form Type)  Month Day  (Secondary License Type, If Applicable)  Dept. Requiring this Doc.  Amended Articles Number/Section                                                                                                                                                                                                                                                                                                                                                                                                                                                                                                                                                                                                                                                                                                                                                                                                                                                                                                                                                                                                                                                                                                                                                                                                                                                                                                                                                                                                                                                                                                                                                                                                                                                                                                                                                                                                                                                                                              | M    | Α     | N      | I      | L          | Α       |             |          |    |              |     |      |      |      |          |          |             |       |          |       |      |      |    |      |      |       |       |        |       |      |          |    |           |
| CANDY H. DACANAY-DATUON  (632) 8522-8801 to 04 (Company Telephone Number)  SEC FORM 17-C Month Day  (Form Type)  Month Day  (Secondary License Type, If Applicable)  Dept. Requiring this Doc.  Amended Articles Number/Section                                                                                                                                                                                                                                                                                                                                                                                                                                                                                                                                                                                                                                                                                                                                                                                                                                                                                                                                                                                                                                                                                                                                                                                                                                                                                                                                                                                                                                                                                                                                                                                                                                                                                                                                                                                                                                                                                              |      |       |        |        |            |         |             |          |    |              |     |      |      |      |          |          |             |       |          |       |      |      |    |      |      |       |       |        |       |      |          |    |           |
| CANDY H. DACANAY-DATUON  (632) 8522-8801 to 04 (Company Telephone Number)  SEC FORM 17-C Month Day  (Form Type)  Month Day  (Secondary License Type, If Applicable)  Dept. Requiring this Doc.  Amended Articles Number/Section                                                                                                                                                                                                                                                                                                                                                                                                                                                                                                                                                                                                                                                                                                                                                                                                                                                                                                                                                                                                                                                                                                                                                                                                                                                                                                                                                                                                                                                                                                                                                                                                                                                                                                                                                                                                                                                                                              |      |       |        |        |            |         |             |          |    |              |     |      |      |      |          |          |             |       |          |       |      |      |    |      |      |       |       |        |       |      |          |    |           |
| (Company Telephone Number)  SEC FORM 17-C  Month Day  (Form Type)  Month Day  (Secondary License Type, If Applicable)  Dept. Requiring this Doc.  Amended Articles Number/Section                                                                                                                                                                                                                                                                                                                                                                                                                                                                                                                                                                                                                                                                                                                                                                                                                                                                                                                                                                                                                                                                                                                                                                                                                                                                                                                                                                                                                                                                                                                                                                                                                                                                                                                                                                                                                                                                                                                                            |      |       |        |        |            |         |             |          |    |              | (Bu | sine | ss A | ddre | ess:     | No.      | Stree       | et Ci | ty/To    | own/  | Prov | ince | )  |      |      |       |       |        |       |      |          |    |           |
| (Company Telephone Number)  SEC FORM 17-C  Month Day  (Form Type)  Month Day  (Secondary License Type, If Applicable)  Dept. Requiring this Doc.  Amended Articles Number/Section                                                                                                                                                                                                                                                                                                                                                                                                                                                                                                                                                                                                                                                                                                                                                                                                                                                                                                                                                                                                                                                                                                                                                                                                                                                                                                                                                                                                                                                                                                                                                                                                                                                                                                                                                                                                                                                                                                                                            |      |       | ΔΝ     | אחו    | <u>'</u> Н | ח       | <u> </u>    | ΔΝ       | Δ٧ | / <u>-</u> D | ΔΤ  | IIC  | N    |      | 1        |          |             |       |          |       |      |      |    |      |      | 16    | 321   | Q.F    | 22    | -88  | <u> </u> | to | <u>04</u> |
| Month Day (Form Type) Month Day  (Secondary License Type, If Applicable)  Dept. Requiring this Doc.  Amended Articles Number/Section                                                                                                                                                                                                                                                                                                                                                                                                                                                                                                                                                                                                                                                                                                                                                                                                                                                                                                                                                                                                                                                                                                                                                                                                                                                                                                                                                                                                                                                                                                                                                                                                                                                                                                                                                                                                                                                                                                                                                                                         |      |       |        | וטו    |            | . D     | <del></del> |          |    |              |     | 00   | 11   |      | ļ        |          |             |       |          |       |      |      |    |      |      | _     |       |        |       |      |          |    |           |
| Month Day (Form Type) Month Day  (Secondary License Type, If Applicable)  Dept. Requiring this Doc.  Amended Articles Number/Section                                                                                                                                                                                                                                                                                                                                                                                                                                                                                                                                                                                                                                                                                                                                                                                                                                                                                                                                                                                                                                                                                                                                                                                                                                                                                                                                                                                                                                                                                                                                                                                                                                                                                                                                                                                                                                                                                                                                                                                         |      | _     |        | 2      | 4          | ı       |             |          |    |              |     |      | ı    |      |          | · F      | <del></del> | N #   | 47       | _     | ı    |      |    |      |      |       |       |        | _     | •    |          | _  | 4         |
| (Secondary License Type, If Applicable)  Dept. Requiring this Doc.  Amended Articles Number/Section                                                                                                                                                                                                                                                                                                                                                                                                                                                                                                                                                                                                                                                                                                                                                                                                                                                                                                                                                                                                                                                                                                                                                                                                                                                                                                                                                                                                                                                                                                                                                                                                                                                                                                                                                                                                                                                                                                                                                                                                                          |      |       |        |        |            |         |             |          |    |              |     |      |      | 5    | EC       |          |             |       |          |       |      |      |    |      |      |       |       |        | _     |      |          |    |           |
| Dept. Requiring this Doc.  Amended Articles Number/Section                                                                                                                                                                                                                                                                                                                                                                                                                                                                                                                                                                                                                                                                                                                                                                                                                                                                                                                                                                                                                                                                                                                                                                                                                                                                                                                                                                                                                                                                                                                                                                                                                                                                                                                                                                                                                                                                                                                                                                                                                                                                   | Mo   | nth   |        | D      | ay         |         |             |          |    |              |     |      |      |      |          | (1 01    |             | уре)  | '        |       |      |      |    |      |      |       |       |        | Mo    | nth  |          | D  | ay        |
| Dept. Requiring this Doc.  Amended Articles Number/Section                                                                                                                                                                                                                                                                                                                                                                                                                                                                                                                                                                                                                                                                                                                                                                                                                                                                                                                                                                                                                                                                                                                                                                                                                                                                                                                                                                                                                                                                                                                                                                                                                                                                                                                                                                                                                                                                                                                                                                                                                                                                   |      |       |        |        |            |         |             |          |    |              |     |      |      |      |          |          |             |       |          |       |      |      |    |      |      |       |       |        |       |      |          |    |           |
| Dept. Requiring this Doc.  Amended Articles Number/Section                                                                                                                                                                                                                                                                                                                                                                                                                                                                                                                                                                                                                                                                                                                                                                                                                                                                                                                                                                                                                                                                                                                                                                                                                                                                                                                                                                                                                                                                                                                                                                                                                                                                                                                                                                                                                                                                                                                                                                                                                                                                   |      |       |        |        |            |         |             |          |    |              |     |      |      |      |          |          |             |       |          |       |      |      |    |      |      |       |       |        |       |      |          |    |           |
|                                                                                                                                                                                                                                                                                                                                                                                                                                                                                                                                                                                                                                                                                                                                                                                                                                                                                                                                                                                                                                                                                                                                                                                                                                                                                                                                                                                                                                                                                                                                                                                                                                                                                                                                                                                                                                                                                                                                                                                                                                                                                                                              |      |       |        |        |            |         |             |          |    |              |     | (    | Seco | onda | ary L    | icen     | se T        | ype,  | If A     | pplic | able | :)   |    |      |      |       |       |        |       |      |          |    |           |
|                                                                                                                                                                                                                                                                                                                                                                                                                                                                                                                                                                                                                                                                                                                                                                                                                                                                                                                                                                                                                                                                                                                                                                                                                                                                                                                                                                                                                                                                                                                                                                                                                                                                                                                                                                                                                                                                                                                                                                                                                                                                                                                              |      |       |        |        |            |         |             |          |    |              |     |      |      |      |          |          |             |       |          |       |      |      |    |      |      |       |       |        |       |      |          |    |           |
| Total Amount of Borrowing                                                                                                                                                                                                                                                                                                                                                                                                                                                                                                                                                                                                                                                                                                                                                                                                                                                                                                                                                                                                                                                                                                                                                                                                                                                                                                                                                                                                                                                                                                                                                                                                                                                                                                                                                                                                                                                                                                                                                                                                                                                                                                    | Dep  | t. Re | quir   | ing tl | nis D      | oc.     |             |          |    |              |     |      |      |      |          |          |             |       |          |       |      |      |    | A    | mer  | nded  | Artic | les 1  | Numl  | er/S | ectio    | n  |           |
|                                                                                                                                                                                                                                                                                                                                                                                                                                                                                                                                                                                                                                                                                                                                                                                                                                                                                                                                                                                                                                                                                                                                                                                                                                                                                                                                                                                                                                                                                                                                                                                                                                                                                                                                                                                                                                                                                                                                                                                                                                                                                                                              |      |       |        |        |            |         |             |          |    |              |     |      |      |      |          |          |             |       |          |       |      |      |    |      | Tota | al An | noun  | t of E | Borro | wing |          |    |           |
|                                                                                                                                                                                                                                                                                                                                                                                                                                                                                                                                                                                                                                                                                                                                                                                                                                                                                                                                                                                                                                                                                                                                                                                                                                                                                                                                                                                                                                                                                                                                                                                                                                                                                                                                                                                                                                                                                                                                                                                                                                                                                                                              |      |       |        |        |            |         |             |          |    |              |     |      |      |      |          |          |             |       |          |       |      |      |    |      |      |       |       |        |       |      |          |    |           |
| Total No. of Stockholders Domestic Foreign                                                                                                                                                                                                                                                                                                                                                                                                                                                                                                                                                                                                                                                                                                                                                                                                                                                                                                                                                                                                                                                                                                                                                                                                                                                                                                                                                                                                                                                                                                                                                                                                                                                                                                                                                                                                                                                                                                                                                                                                                                                                                   | Tota | al No | . of S | Stock  | cholo      | ders    |             |          |    |              |     |      |      |      |          |          |             |       |          |       |      |      | Do | omes | stic |       |       |        |       | F    | oreig    | ın |           |
|                                                                                                                                                                                                                                                                                                                                                                                                                                                                                                                                                                                                                                                                                                                                                                                                                                                                                                                                                                                                                                                                                                                                                                                                                                                                                                                                                                                                                                                                                                                                                                                                                                                                                                                                                                                                                                                                                                                                                                                                                                                                                                                              |      |       |        |        |            |         |             |          |    |              |     |      |      |      |          |          |             |       |          |       |      |      |    |      |      |       |       |        |       |      |          |    |           |
| SEC Personnel concerned                                                                                                                                                                                                                                                                                                                                                                                                                                                                                                                                                                                                                                                                                                                                                                                                                                                                                                                                                                                                                                                                                                                                                                                                                                                                                                                                                                                                                                                                                                                                                                                                                                                                                                                                                                                                                                                                                                                                                                                                                                                                                                      | 'SE  | C Pe  | rson   | nel d  | onc        | erne    | d           |          |    |              |     |      |      |      |          |          |             |       |          |       |      |      |    |      |      |       |       |        |       |      |          |    |           |
| LCU                                                                                                                                                                                                                                                                                                                                                                                                                                                                                                                                                                                                                                                                                                                                                                                                                                                                                                                                                                                                                                                                                                                                                                                                                                                                                                                                                                                                                                                                                                                                                                                                                                                                                                                                                                                                                                                                                                                                                                                                                                                                                                                          |      |       |        |        |            |         |             |          |    |              | 1   |      |      |      |          | LCU      |             |       |          |       | •    |      |    |      |      |       |       |        |       |      |          |    |           |
| File Number                                                                                                                                                                                                                                                                                                                                                                                                                                                                                                                                                                                                                                                                                                                                                                                                                                                                                                                                                                                                                                                                                                                                                                                                                                                                                                                                                                                                                                                                                                                                                                                                                                                                                                                                                                                                                                                                                                                                                                                                                                                                                                                  |      |       |        | Fi     | le N       | umbe    | er          | <u> </u> |    | <u> </u>     | l   |      |      |      |          | LOO      |             |       |          |       |      |      |    |      |      |       |       |        |       |      |          |    |           |
|                                                                                                                                                                                                                                                                                                                                                                                                                                                                                                                                                                                                                                                                                                                                                                                                                                                                                                                                                                                                                                                                                                                                                                                                                                                                                                                                                                                                                                                                                                                                                                                                                                                                                                                                                                                                                                                                                                                                                                                                                                                                                                                              | _    |       |        |        |            |         | 1           |          |    |              | 1   |      |      |      |          |          |             |       |          |       |      |      |    |      |      |       |       |        |       |      |          |    |           |
| Cashier  Document ID                                                                                                                                                                                                                                                                                                                                                                                                                                                                                                                                                                                                                                                                                                                                                                                                                                                                                                                                                                                                                                                                                                                                                                                                                                                                                                                                                                                                                                                                                                                                                                                                                                                                                                                                                                                                                                                                                                                                                                                                                                                                                                         |      |       |        | Dr     | Clim       | ent I   | ID.         |          |    |              | ]   |      |      |      | С        | ashi     | er          |       |          |       |      |      |    |      |      |       |       |        |       |      |          |    |           |
| Document in                                                                                                                                                                                                                                                                                                                                                                                                                                                                                                                                                                                                                                                                                                                                                                                                                                                                                                                                                                                                                                                                                                                                                                                                                                                                                                                                                                                                                                                                                                                                                                                                                                                                                                                                                                                                                                                                                                                                                                                                                                                                                                                  |      |       |        | D      | Journ      | icill I | טו          |          |    |              | _   |      |      |      |          |          |             |       |          |       |      |      |    |      |      |       |       |        |       |      |          |    |           |
|                                                                                                                                                                                                                                                                                                                                                                                                                                                                                                                                                                                                                                                                                                                                                                                                                                                                                                                                                                                                                                                                                                                                                                                                                                                                                                                                                                                                                                                                                                                                                                                                                                                                                                                                                                                                                                                                                                                                                                                                                                                                                                                              |      |       |        |        |            |         |             |          |    |              |     |      |      |      |          |          |             |       |          |       |      |      |    |      |      |       |       |        |       |      |          |    |           |
| STAMPS                                                                                                                                                                                                                                                                                                                                                                                                                                                                                                                                                                                                                                                                                                                                                                                                                                                                                                                                                                                                                                                                                                                                                                                                                                                                                                                                                                                                                                                                                                                                                                                                                                                                                                                                                                                                                                                                                                                                                                                                                                                                                                                       |      |       |        | S      | ΤΑΙ        | MΡ      | S           |          |    |              |     |      |      |      |          |          |             |       |          |       |      |      |    |      |      |       |       |        |       |      |          |    |           |
|                                                                                                                                                                                                                                                                                                                                                                                                                                                                                                                                                                                                                                                                                                                                                                                                                                                                                                                                                                                                                                                                                                                                                                                                                                                                                                                                                                                                                                                                                                                                                                                                                                                                                                                                                                                                                                                                                                                                                                                                                                                                                                                              |      |       |        | _      |            | -       | -           |          |    |              |     |      |      |      |          |          |             |       |          |       |      |      |    |      |      |       |       |        |       |      |          |    |           |