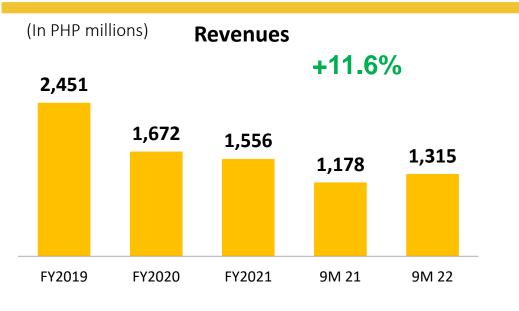

tal</b>  | 3,380   | 100%  | 2,676   | 100%  | 26%      |

### Real Estate Segment: 9M 2022 Financial Highlights





#### **EBITDA and Margin**



#### **Gross Profit and Margin**





#### **Net Profit and Margin**



### Real Estate Segment-Operating Highlights





**OPENED: July 21, 2022** 

OCCUPANCY RATE: 69.40%



**ACCOMPLISHMENT 78.10%** (10/16/2022)

CONFIRMED

93.38%

**TENANCY:** 

Target to be opened on Q4 2022

|                   | LOT AREA (sqm) | GFA (sqm) | GLA (sqm) |
|-------------------|----------------|-----------|-----------|
| SUMULONG-ANTIPOLO | 4,965.00       | 7,297.02  | 3,884.85  |
| BIÑAN             | 4,911.00       | 5,167.30  | 3,253.20  |
| TOTAL             | 9,876.00       | 12,464.32 | 7,138.05  |

### Office Warehouse: 9M 2022 Financial Highlights







**Net Profit and Margin** 





### Office Warehouse: Operating Highlights



#### OFFICE WAREHOUSE, INC.

• SSSG of +10.35% in 9M 2022 vs -9% in 9M 2021 due to opening up of the economy and increased mobility starting 2Q 2022.



|                              | 2020   | 2021   | 9M 2022 |
|------------------------------|--------|--------|---------|
| No. Stores                   | 89     | 87     | 84      |
| Net selling<br>area (in sqm) | 15,546 | 15,267 | 15,293  |

### Sustainability Highlights - 2021



#### **Economic Contribution**











Php 4.25B
Taxes paid to the Government



**97%** of Cosco economic value generated distributed to key stakeholders



Php 10.7M Invested to scholarship and community development



Php 3B Employee wages and benefits



11,647
Total no. o