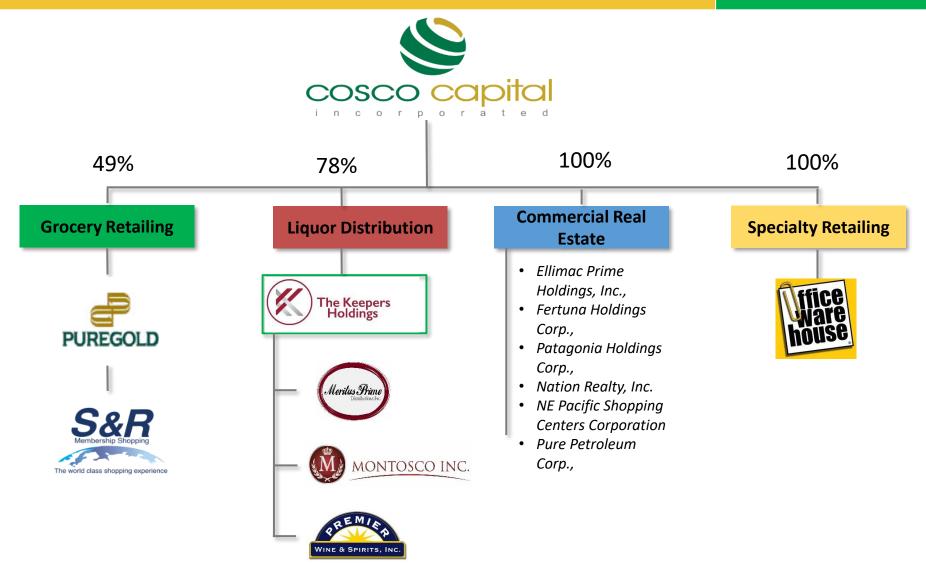

f the contents of such presentations and/or other documents. Third parties, other than COSCO, do not have any responsibility for or control over the contents of such presentations and/or other documents. No endorsement is intended or implied notwithstanding the distribution of this presentation and/or other documents during the analysts and investors calls and meetings of COSCO. The materials and information in the presentations and other documents are for informational purposes only, and are not an offer or solicitation for the purchase or sale of any securities or financial instruments or to provide any investment service or investment advice.

#### **Head Office Address**

2nd floor, Tabacalera Building, 900 Romualdez Street, Paco, Manila, 1007 Philippines

#### **Company Overview**





#### **REVENUE AND PATMI CONTRIBUTIONS 9M 2022**





PHP 136.03 billion

+11.5% vs 9M 2021

PHP 5.06 billion

+16.4% vs 9M 2021

# 9M 2022 CONSOLIDATED FINANCIAL PERFORMANCE OSC

| (In Thousands)                          | 9M 2022     | %       | 9M 2021     | %       | INCREASE<br>(DECREASE) | %      |
|-----------------------------------------|-------------|---------|-------------|---------|------------------------|--------|
| i e e e e e e e e e e e e e e e e e e e |             |         |             |         |                        |        |
| REVENUES                                | 136,032,817 | 100.00% | 122,011,472 | 100.00% | 14,021,345             | 11.49% |
| COST OF SALES/SERVICES                  | 108,953,962 | 80.09%  | 98,142,680  | 80.44%  | 10,811,283