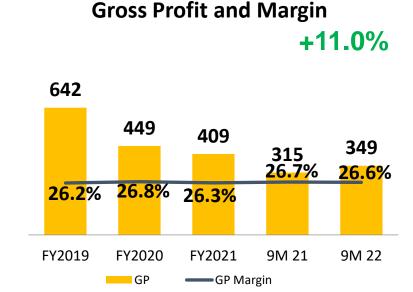

l</b>  | 3,380   | 100%  | 2,676   | 100%  | 26%      |

### Real Estate Segment: 9M 2022 Financial Highlights





#### **EBITDA and Margin**



#### **Gross Profit and Margin**





#### **Net Profit and Margin**



### Real Estate Segment-Operating Highlights





**OPENED: July 21, 2022** 

OCCUPANCY RATE: 69.40%



**ACCOMPLISHMENT 78.10%** (10/16/2022)

CONFIRMED

93.38%

**TENANCY:** 

Target to be opened on Q4 2022

|                   | LOT AREA (sqm) | GFA (sqm) | GLA (sqm) |
|-------------------|----------------|-----------|-----------|
| SUMULONG-ANTIPOLO | 4,965.00       | 7,297.02  | 3,884.85  |
| BIÑAN             | 4,911.00       | 5,167.30  | 3,253.20  |
| TOTAL             | 9,876.00       | 12,464.32 | 7,138.05  |

### Office Warehouse: 9M 2022 Financial Highlights







**Net Profit and Margin** 





### Office Warehouse: Operating Highlights



#### OFFICE WAREHOUSE, INC.

• SSSG of +10.35% in 9M 2022 vs -9% in 9M 2021 due to opening up of the economy and increased mobility starting 2Q 2022.



|                              | 2020   | 2021   | 9M 2022 |
|------------------------------|--------|--------|---------|
| No. Stores                   | 89     | 87     | 84      |
| Net selling<br>area (in sqm) | 15,546 | 15,267 | 15,293  |

### Sustainability Highlights - 2021



#### **Economic Contribution**











Php 4.25B
Taxes paid to the Government



**97%** of Cosco economic value generated distributed to key stakeholders



Php 10.7M Invested to scholarship and community development



Php 3B Employee wages and benefits



11,647
Total no. of