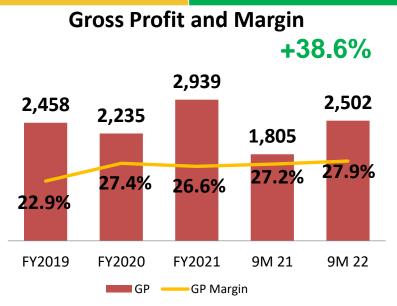

#### **COVER SHEET**

| SEC Registration Number   SEC Registration |      |       |        |        |            |         |             |          |    |              |     |      |      |      |          |          |             |       |          |       |      |      | 0  | 0    | 0    | 0     | 0     | 1      | 4     | 7    | 6        | 6  | 9         |
|------------------------------------------------------------------------------------------------------------------------------------------------------------------------------------------------------------------------------------------------------------------------------------------------------------------------------------------------------------------------------------------------------------------------------------------------------------------------------------------------------------------------------------------------------------------------------------------------------------------------------------------------------------------------------------------------------------------------------------------------------------------------------------------------------------------------------------------------------------------------------------------------------------------------------------------------------------------------------------------------------------------------------------------------------------------------------------------------------------------------------------------------------------------------------------------------------------------------------------------------------------------------------------------------------------------------------------------------------------------------------------------------------------------------------------------------------------------------------------------------------------------------------------------------------------------------------------------------------------------------------------------------------------------------------------------------------------------------------------------------------------------------------------------------------------------------------------------------------------------------------------------------------------------------------------------------------------------------------------------------------------------------------------------------------------------------------------------------------------------------------|------|-------|--------|--------|------------|---------|-------------|----------|----|--------------|-----|------|------|------|----------|----------|-------------|-------|----------|-------|------|------|----|------|------|-------|-------|--------|-------|------|----------|----|-----------|
| (Company's Full Name)    N O . 9 0 0                                                                                                                                                                                                                                                                                                                                                                                                                                                                                                                                                                                                                                                                                                                                                                                                                                                                                                                                                                                                                                                                                                                                                                                                                                                                                                                                                                                                                                                                                                                                                                                                                                                                                                                                                                                                                                                                                                                                                                                                                                                                                         |      |       |        |        |            |         |             |          |    |              |     |      |      |      |          |          |             |       |          |       |      |      |    |      |      | SE    | C Re  | gistr  | ation | Nun  | nber     |    |           |
| (Company's Full Name)    N O . 9 0 0                                                                                                                                                                                                                                                                                                                                                                                                                                                                                                                                                                                                                                                                                                                                                                                                                                                                                                                                                                                                                                                                                                                                                                                                                                                                                                                                                                                                                                                                                                                                                                                                                                                                                                                                                                                                                                                                                                                                                                                                                                                                                         | С    | O     | s      | С      | Ω          |         | С           | Α        | Р  | П            | т   | Α    | L    |      | П        | N        | С           |       |          |       |      |      |    |      |      |       |       |        |       |      |          |    |           |
| N O . 9 0 0 R O M U A L D E Z S T . , P A C O ,   M A N I L A   D E Z S T . , P A C O ,   M A N I L A   D E Z S T . , P A C O ,   M A N I L A   D E Z S T . , P A C O ,   M A N I L A   D E Z S T . , P A C O ,   M A N I L A   D E Z S T . , P A C O ,   M A N I L A   D E Z S T . , P A C O ,   M A N I L A   D E Z S T . , P A C O ,   D E Z S T . , P A C O ,   D E Z S T . , P A C O ,   D E Z S T . , P A C O ,   D E Z S T . , P A C O ,   D E Z S T . , P A C O ,   D E Z S T . , P A C O ,   D E Z S T . , P A C O ,   D E Z S T . , P A C O ,   D E Z S T . , P A C O ,   D E Z S T . , P A C O ,   D E Z S T . , P A C O ,   D E Z S T . , P A C O ,   D E Z S T . , P A C O ,   D E Z S T . , P A C O ,   D E Z S T . , P A C O ,   D E Z S T . , P A C O ,   D E Z S T . , P A C O ,   D E Z S T . , P A C O ,   D E Z S T . , P A C O ,   D E Z S T . , P A C O ,   D E Z S T . , P A C O ,   D E Z S T . , P A C O ,   D E Z S T . , P A C O ,   D E Z S T . , P A C O ,   D E Z S T . , P A C O ,   D E Z S T . , P A C O ,   D E Z S T . , P A C O ,   D E Z S T . , P A C O ,   D E Z S T . , P A C O ,   D E Z S T . , P A C O ,   D E Z S T . , P A C O ,   D E Z S T . , P A C O ,   D E Z S T . , P A C O ,   D E Z S T . , P A C O ,   D E Z S T . , P A C O ,   D E Z S T . , P A C O ,   D E Z S T . , P A C O ,   D E Z S T . , P A C O ,   D E Z S T . , P A C O ,   D E Z S T . , P A C O ,   D E Z S T . , P A C O ,   D E Z S T . , P A C O ,   D E Z S T . , P A C O ,   D E Z S T . , P A C O ,   D E Z S T . , P A C O ,   D E Z S T . , P A C O ,   D E Z S T . , P A C O ,   D E Z S T . , P A C O ,   D E Z S T . , P A C O ,   D E Z S T . , P A C O ,   D E Z S T . , P A C O ,   D E Z S T . , P A C O ,   D E Z S T . , P A C O ,   D E Z S T . , P A C O ,   D E Z S T . , P A C O ,   D E Z S T . , P A C O ,   D E Z S T . , P A C O ,   D E Z S T . , P A C O ,   D E Z S T . , P A C O ,   D E Z S T . , P A C O ,   D E Z S T . , P A C O ,   D E Z S T . , P A C O ,   D E Z S T . , P A C O ,   D E Z S T . , P A C O ,   D E Z S T . , P A C O ,   D E Z S T . , P A C O ,  | H    |       |        |        |            |         |             |          |    |              |     |      |      | ,    |          |          |             | -     |          |       |      |      |    |      |      |       |       |        |       |      |          |    |           |
| N O . 9 0 0 R O M U A L D E Z S T . , P A C O ,   M A N I L A   D E Z S T . , P A C O ,   M A N I L A   D E Z S T . , P A C O ,   M A N I L A   D E Z S T . , P A C O ,   M A N I L A   D E Z S T . , P A C O ,   M A N I L A   D E Z S T . , P A C O ,   M A N I L A   D E Z S T . , P A C O ,   M A N I L A   D E Z S T . , P A C O ,   D E Z S T . , P A C O ,   D E Z S T . , P A C O ,   D E Z S T . , P A C O ,   D E Z S T . , P A C O ,   D E Z S T . , P A C O ,   D E Z S T . , P A C O ,   D E Z S T . , P A C O ,   D E Z S T . , P A C O ,   D E Z S T . , P A C O ,   D E Z S T . , P A C O ,   D E Z S T . , P A C O ,   D E Z S T . , P A C O ,   D E Z S T . , P A C O ,   D E Z S T . , P A C O ,   D E Z S T . , P A C O ,   D E Z S T . , P A C O ,   D E Z S T . , P A C O ,   D E Z S T . , P A C O ,   D E Z S T . , P A C O ,   D E Z S T . , P A C O ,   D E Z S T . , P A C O ,   D E Z S T . , P A C O ,   D E Z S T . , P A C O ,   D E Z S T . , P A C O ,   D E Z S T . , P A C O ,   D E Z S T . , P A C O ,   D E Z S T . , P A C O ,   D E Z S T . , P A C O ,   D E Z S T . , P A C O ,   D E Z S T . , P A C O ,   D E Z S T . , P A C O ,   D E Z S T . , P A C O ,   D E Z S T . , P A C O ,   D E Z S T . , P A C O ,   D E Z S T . , P A C O ,   D E Z S T . , P A C O ,   D E Z S T . , P A C O ,   D E Z S T . , P A C O ,   D E Z S T . , P A C O ,   D E Z S T . , P A C O ,   D E Z S T . , P A C O ,   D E Z S T . , P A C O ,   D E Z S T . , P A C O ,   D E Z S T . , P A C O ,   D E Z S T . , P A C O ,   D E Z S T . , P A C O ,   D E Z S T . , P A C O ,   D E Z S T . , P A C O ,   D E Z S T . , P A C O ,   D E Z S T . , P A C O ,   D E Z S T . , P A C O ,   D E Z S T . , P A C O ,   D E Z S T . , P A C O ,   D E Z S T . , P A C O ,   D E Z S T . , P A C O ,   D E Z S T . , P A C O ,   D E Z S T . , P A C O ,   D E Z S T . , P A C O ,   D E Z S T . , P A C O ,   D E Z S T . , P A C O ,   D E Z S T . , P A C O ,   D E Z S T . , P A C O ,   D E Z S T . , P A C O ,   D E Z S T . , P A C O ,   D E Z S T . , P A C O ,   D E Z S T . , P A C O ,  |      |       |        |        |            |         | <u> </u>    | <u> </u> |    | <u> </u>     |     |      |      |      | <u> </u> | <u> </u> |             |       | <u> </u> |       |      |      |    |      |      |       |       |        |       |      |          |    |           |
| N O . 9 0 0 R O M U A L D E Z S T . , P A C O ,   M A N I L A   D E Z S T . , P A C O ,   M A N I L A   D E Z S T . , P A C O ,   M A N I L A   D E Z S T . , P A C O ,   M A N I L A   D E Z S T . , P A C O ,   M A N I L A   D E Z S T . , P A C O ,   M A N I L A   D E Z S T . , P A C O ,   M A N I L A   D E Z S T . , P A C O ,   D E Z S T . , P A C O ,   D E Z S T . , P A C O ,   D E Z S T . , P A C O ,   D E Z S T . , P A C O ,   D E Z S T . , P A C O ,   D E Z S T . , P A C O ,   D E Z S T . , P A C O ,   D E Z S T . , P A C O ,   D E Z S T . , P A C O ,   D E Z S T . , P A C O ,   D E Z S T . , P A C O ,   D E Z S T . , P A C O ,   D E Z S T . , P A C O ,   D E Z S T . , P A C O ,   D E Z S T . , P A C O ,   D E Z S T . , P A C O ,   D E Z S T . , P A C O ,   D E Z S T . , P A C O ,   D E Z S T . , P A C O ,   D E Z S T . , P A C O ,   D E Z S T . , P A C O ,   D E Z S T . , P A C O ,   D E Z S T . , P A C O ,   D E Z S T . , P A C O ,   D E Z S T . , P A C O ,   D E Z S T . , P A C O ,   D E Z S T . , P A C O ,   D E Z S T . , P A C O ,   D E Z S T . , P A C O ,   D E Z S T . , P A C O ,   D E Z S T . , P A C O ,   D E Z S T . , P A C O ,   D E Z S T . , P A C O ,   D E Z S T . , P A C O ,   D E Z S T . , P A C O ,   D E Z S T . , P A C O ,   D E Z S T . , P A C O ,   D E Z S T . , P A C O ,   D E Z S T . , P A C O ,   D E Z S T . , P A C O ,   D E Z S T . , P A C O ,   D E Z S T . , P A C O ,   D E Z S T . , P A C O ,   D E Z S T . , P A C O ,   D E Z S T . , P A C O ,   D E Z S T . , P A C O ,   D E Z S T . , P A C O ,   D E Z S T . , P A C O ,   D E Z S T . , P A C O ,   D E Z S T . , P A C O ,   D E Z S T . , P A C O ,   D E Z S T . , P A C O ,   D E Z S T . , P A C O ,   D E Z S T . , P A C O ,   D E Z S T . , P A C O ,   D E Z S T . , P A C O ,   D E Z S T . , P A C O ,   D E Z S T . , P A C O ,   D E Z S T . , P A C O ,   D E Z S T . , P A C O ,   D E Z S T . , P A C O ,   D E Z S T . , P A C O ,   D E Z S T . , P A C O ,   D E Z S T . , P A C O ,   D E Z S T . , P A C O ,   D E Z S T . , P A C O ,  |      |       |        |        |            |         |             |          |    |              |     |      |      | (C   | omr      | anv'     | s Fu        | II Na | ame)     |       |      |      |    |      |      |       |       |        |       |      |          |    |           |
| M A N I L A                                                                                                                                                                                                                                                                                                                                                                                                                                                                                                                                                                                                                                                                                                                                                                                                                                                                                                                                                                                                                                                                                                                                                                                                                                                                                                                                                                                                                                                                                                                                                                                                                                                                                                                                                                                                                                                                                                                                                                                                                                                                                                                  | _    |       |        |        |            |         |             |          |    |              | r   |      |      | ( -  |          |          |             |       |          |       |      |      |    |      |      |       |       |        |       |      |          |    |           |
| (Business Address: No. Street City/Town/Province)  CANDY H. DACANAY-DATUON  (632) 8522-8801 to 04 (Company Telephone Number)  1 2 3 1 Month Day  (Form Type)  Month Day  (Secondary License Type, If Applicable)  Dept. Requiring this Doc.  Amended Articles Number/Section                                                                                                                                                                                                                                                                                                                                                                                                                                                                                                                                                                                                                                                                                                                                                                                                                                                                                                                                                                                                                                                                                                                                                                                                                                                                                                                                                                                                                                                                                                                                                                                                                                                                                                                                                                                                                                                 | N    | 0     |        |        | 9          | 0       | 0           |          | R  | 0            | M   | U    | Α    | L    | D        | Ε        | Z           |       | S        | T     |      | ,    |    | Р    | Α    | С     | 0     | ,      |       |      |          |    |           |
| CANDY H. DACANAY-DATUON  (632) 8522-8801 to 04 (Company Telephone Number)  SEC FORM 17-C Month Day  (Form Type)  Month Day  (Secondary License Type, If Applicable)  Dept. Requiring this Doc.  Amended Articles Number/Section                                                                                                                                                                                                                                                                                                                                                                                                                                                                                                                                                                                                                                                                                                                                                                                                                                                                                                                                                                                                                                                                                                                                                                                                                                                                                                                                                                                                                                                                                                                                                                                                                                                                                                                                                                                                                                                                                              | M    | Α     | N      | I      | L          | Α       |             |          |    |              |     |      |      |      |          |          |             |       |          |       |      |      |    |      |      |       |       |        |       |      |          |    |           |
| CANDY H. DACANAY-DATUON  (632) 8522-8801 to 04 (Company Telephone Number)  SEC FORM 17-C Month Day  (Form Type)  Month Day  (Secondary License Type, If Applicable)  Dept. Requiring this Doc.  Amended Articles Number/Section                                                                                                                                                                                                                                                                                                                                                                                                                                                                                                                                                                                                                                                                                                                                                                                                                                                                                                                                                                                                                                                                                                                                                                                                                                                                                                                                                                                                                                                                                                                                                                                                                                                                                                                                                                                                                                                                                              |      |       |        |        |            |         |             |          |    |              |     |      |      |      |          |          |             |       |          |       |      |      |    |      |      |       |       |        |       |      |          |    |           |
| CANDY H. DACANAY-DATUON  (632) 8522-8801 to 04 (Company Telephone Number)  SEC FORM 17-C Month Day  (Form Type)  Month Day  (Secondary License Type, If Applicable)  Dept. Requiring this Doc.  Amended Articles Number/Section                                                                                                                                                                                                                                                                                                                                                                                                                                                                                                                                                                                                                                                                                                                                                                                                                                                                                                                                                                                                                                                                                                                                                                                                                                                                                                                                                                                                                                                                                                                                                                                                                                                                                                                                                                                                                                                                                              |      |       |        |        |            |         |             |          |    |              |     |      |      |      |          |          |             |       |          |       |      |      |    |      |      |       |       |        |       |      |          |    |           |
| (Company Telephone Number)  SEC FORM 17-C  Month Day  (Form Type)  Month Day  (Secondary License Type, If Applicable)  Dept. Requiring this Doc.  Amended Articles Number/Section                                                                                                                                                                                                                                                                                                                                                                                                                                                                                                                                                                                                                                                                                                                                                                                                                                                                                                                                                                                                                                                                                                                                                                                                                                                                                                                                                                                                                                                                                                                                                                                                                                                                                                                                                                                                                                                                                                                                            |      |       |        |        |            |         |             |          |    |              | (Bu | sine | ss A | ddre | ess:     | No.      | Stree       | et Ci | ty/To    | own/  | Prov | ince | )  |      |      |       |       |        |       |      |          |    |           |
| (Company Telephone Number)  SEC FORM 17-C  Month Day  (Form Type)  Month Day  (Secondary License Type, If Applicable)  Dept. Requiring this Doc.  Amended Articles Number/Section                                                                                                                                                                                                                                                                                                                                                                                                                                                                                                                                                                                                                                                                                                                                                                                                                                                                                                                                                                                                                                                                                                                                                                                                                                                                                                                                                                                                                                                                                                                                                                                                                                                                                                                                                                                                                                                                                                                                            |      |       | ΔΝ     | אחו    | <u>'</u> Н | ח       | <u> </u>    | ΔΝ       | Δ٧ | / <u>-</u> D | ΔΤ  | IIC  | N    |      | 1        |          |             |       |          |       |      |      |    |      |      | 16    | 321   | Q.F    | 22    | -88  | <u> </u> | to | <u>04</u> |
| Month Day (Form Type) Month Day  (Secondary License Type, If Applicable)  Dept. Requiring this Doc.  Amended Articles Number/Section                                                                                                                                                                                                                                                                                                                                                                                                                                                                                                                                                                                                                                                                                                                                                                                                                                                                                                                                                                                                                                                                                                                                                                                                                                                                                                                                                                                                                                                                                                                                                                                                                                                                                                                                                                                                                                                                                                                                                                                         |      |       |        | וטו    |            | . D     | <del></del> |          |    |              |     | 00   | 11   |      | ļ        |          |             |       |          |       |      |      |    |      |      | _     |       |        |       |      |          |    |           |
| Month Day (Form Type) Month Day  (Secondary License Type, If Applicable)  Dept. Requiring this Doc.  Amended Articles Number/Section                                                                                                                                                                                                                                                                                                                                                                                                                                                                                                                                                                                                                                                                                                                                                                                                                                                                                                                                                                                                                                                                                                                                                                                                                                                                                                                                                                                                                                                                                                                                                                                                                                                                                                                                                                                                                                                                                                                                                                                         |      | _     |        | 2      | 4          | ı       |             |          |    |              |     |      | ı    |      |          | · F      | <del></del> | N #   | 47       | _     | ı    |      |    |      |      |       |       |        | _     | •    |          | _  | 4         |
| (Secondary License Type, If Applicable)  Dept. Requiring this Doc.  Amended Articles Number/Section                                                                                                                                                                                                                                                                                                                                                                                                                                                                                                                                                                                                                                                                                                                                                                                                                                                                                                                                                                                                                                                                                                                                                                                                                                                                                                                                                                                                                                                                                                                                                                                                                                                                                                                                                                                                                                                                                                                                                                                                                          |      |       |        |        |            |         |             |          |    |              |     |      |      | 5    | EC       |          |             |       |          |       |      |      |    |      |      |       |       |        | _     |      |          |    |           |
| Dept. Requiring this Doc.  Amended Articles Number/Section                                                                                                                                                                                                                                                                                                                                                                                                                                                                                                                                                                                                                                                                                                                                                                                                                                                                                                                                                                                                                                                                                                                                                                                                                                                                                                                                                                                                                                                                                                                                                                                                                                                                                                                                                                                                                                                                                                                                                                                                                                                                   | Mo   | nth   |        | D      | ay         |         |             |          |    |              |     |      |      |      |          | (1 01    |             | уре)  | '        |       |      |      |    |      |      |       |       |        | Mo    | nth  |          | D  | ay        |
| Dept. Requiring this Doc.  Amended Articles Number/Section                                                                                                                                                                                                                                                                                                                                                                                                                                                                                                                                                                                                                                                                                                                                                                                                                                                                                                                                                                                                                                                                                                                                                                                                                                                                                                                                                                                                                                                                                                                                                                                                                                                                                                                                                                                                                                                                                                                                                                                                                                                                   |      |       |        |        |            |         |             |          |    |              |     |      |      |      |          |          |             |       |          |       |      |      |    |      |      |       |       |        |       |      |          |    |           |
| Dept. Requiring this Doc.  Amended Articles Number/Section                                                                                                                                                                                                                                                                                                                                                                                                                                                                                                                                                                                                                                                                                                                                                                                                                                                                                                                                                                                                                                                                                                                                                                                                                                                                                                                                                                                                                                                                                                                                                                                                                                                                                                                                                                                                                                                                                                                                                                                                                                                                   |      |       |        |        |            |         |             |          |    |              |     |      |      |      |          |          |             |       |          |       |      |      |    |      |      |       |       |        |       |      |          |    |           |
|                                                                                                                                                                                                                                                                                                                                                                                                                                                                                                                                                                                                                                                                                                                                                                                                                                                                                                                                                                                                                                                                                                                                                                                                                                                                                                                                                                                                                                                                                                                                                                                                                                                                                                                                                                                                                                                                                                                                                                                                                                                                                                                              |      |       |        |        |            |         |             |          |    |              |     | (    | Seco | onda | ary L    | icen     | se T        | ype,  | If A     | pplic | able | :)   |    |      |      |       |       |        |       |      |          |    |           |
|                                                                                                                                                                                                                                                                                                                                                                                                                                                                                                                                                                                                                                                                                                                                                                                                                                                                                                                                                                                                                                                                                                                                                                                                                                                                                                                                                                                                                                                                                                                                                                                                                                                                                                                                                                                                                                                                                                                                                                                                                                                                                                                              |      |       |        |        |            |         |             |          |    |              |     |      |      |      |          |          |             |       |          |       |      |      |    |      |      |       |       |        |       |      |          |    |           |
| Total Amount of Borrowing                                                                                                                                                                                                                                                                                                                                                                                                                                                                                                                                                                                                                                                                                                                                                                                                                                                                                                                                                                                                                                                                                                                                                                                                                                                                                                                                                                                                                                                                                                                                                                                                                                                                                                                                                                                                                                                                                                                                                                                                                                                                                                    | Dep  | t. Re | quir   | ing tl | nis D      | oc.     |             |          |    |              |     |      |      |      |          |          |             |       |          |       |      |      |    | A    | mer  | nded  | Artic | les 1  | Numl  | er/S | ectio    | n  |           |
|                                                                                                                                                                                                                                                                                                                                                                                                                                                                                                                                                                                                                                                                                                                                                                                                                                                                                                                                                                                                                                                                                                                                                                                                                                                                                                                                                                                                                                                                                                                                                                                                                                                                                                                                                                                                                                                                                                                                                                                                                                                                                                                              |      |       |        |        |            |         |             |          |    |              |     |      |      |      |          |          |             |       |          |       |      |      |    |      | Tota | al An | noun  | t of E | Borro | wing |          |    |           |
|                                                                                                                                                                                                                                                                                                                                                                                                                                                                                                                                                                                                                                                                                                                                                                                                                                                                                                                                                                                                                                                                                                                                                                                                                                                                                                                                                                                                                                                                                                                                                                                                                                                                                                                                                                                                                                                                                                                                                                                                                                                                                                                              |      |       |        |        |            |         |             |          |    |              |     |      |      |      |          |          |             |       |          |       |      |      |    |      |      |       |       |        |       |      |          |    |           |
| Total No. of Stockholders Domestic Foreign                                                                                                                                                                                                                                                                                                                                                                                                                                                                                                                                                                                                                                                                                                                                                                                                                                                                                                                                                                                                                                                                                                                                                                                                                                                                                                                                                                                                                                                                                                                                                                                                                                                                                                                                                                                                                                                                                                                                                                                                                                                                                   | Tota | al No | . of S | Stock  | cholo      | ders    |             |          |    |              |     |      |      |      |          |          |             |       |          |       |      |      | Do | omes | stic |       |       |        |       | F    | oreig    | ın |           |
|                                                                                                                                                                                                                                                                                                                                                                                                                                                                                                                                                                                                                                                                                                                                                                                                                                                                                                                                                                                                                                                                                                                                                                                                                                                                                                                                                                                                                                                                                                                                                                                                                                                                                                                                                                                                                                                                                                                                                                                                                                                                                                                              |      |       |        |        |            |         |             |          |    |              |     |      |      |      |          |          |             |       |          |       |      |      |    |      |      |       |       |        |       |      |          |    |           |
| SEC Personnel concerned                                                                                                                                                                                                                                                                                                                                                                                                                                                                                                                                                                                                                                                                                                                                                                                                                                                                                                                                                                                                                                                                                                                                                                                                                                                                                                                                                                                                                                                                                                                                                                                                                                                                                                                                                                                                                                                                                                                                                                                                                                                                                                      | 'SE  | C Pe  | rson   | nel d  | onc        | erne    | d           |          |    |              |     |      |      |      |          |          |             |       |          |       |      |      |    |      |      |       |       |        |       |      |          |    |           |
| LCU                                                                                                                                                                                                                                                                                                                                                                                                                                                                                                                                                                                                                                                                                                                                                                                                                                                                                                                                                                                                                                                                                                                                                                                                                                                                                                                                                                                                                                                                                                                                                                                                                                                                                                                                                                                                                                                                                                                                                                                                                                                                                                                          |      |       |        |        |            |         |             |          |    |              | 1   |      |      |      |          | LCU      |             |       |          |       | •    |      |    |      |      |       |       |        |       |      |          |    |           |
| File Number                                                                                                                                                                                                                                                                                                                                                                                                                                                                                                                                                                                                                                                                                                                                                                                                                                                                                                                                                                                                                                                                                                                                                                                                                                                                                                                                                                                                                                                                                                                                                                                                                                                                                                                                                                                                                                                                                                                                                                                                                                                                                                                  |      |       |        | Fi     | le N       | umbe    | er          | <u> </u> |    | <u> </u>     | l   |      |      |      |          | LOO      |             |       |          |       |      |      |    |      |      |       |       |        |       |      |          |    |           |
|                                                                                                                                                                                                                                                                                                                                                                                                                                                                                                                                                                                                                                                                                                                                                                                                                                                                                                                                                                                                                                                                                                                                                                                                                                                                                                                                                                                                                                                                                                                                                                                                                                                                                                                                                                                                                                                                                                                                                                                                                                                                                                                              | _    |       |        |        |            |         | 1           |          |    |              | 1   |      |      |      |          |          |             |       |          |       |      |      |    |      |      |       |       |        |       |      |          |    |           |
| Cashier  Document ID                                                                                                                                                                                                                                                                                                                                                                                                                                                                                                                                                                                                                                                                                                                                                                                                                                                                                                                                                                                                                                                                                                                                                                                                                                                                                                                                                                                                                                                                                                                                                                                                                                                                                                                                                                                                                                                                                                                                                                                                                                                                                                         |      |       |        | Dr     | Clim       | ent I   | ID.         |          |    |              | ]   |      |      |      | С        | ashi     | er          |       |          |       |      |      |    |      |      |       |       |        |       |      |          |    |           |
| Document in                                                                                                                                                                                                                                                                                                                                                                                                                                                                                                                                                                                                                                                                                                                                                                                                                                                                                                                                                                                                                                                                                                                                                                                                                                                                                                                                                                                                                                                                                                                                                                                                                                                                                                                                                                                                                                                                                                                                                                                                                                                                                                                  |      |       |        | D      | Journ      | icill I | טו          |          |    |              | _   |      |      |      |          |          |             |       |          |       |      |      |    |      |      |       |       |        |       |      |          |    |           |
|                                                                                                                                                                                                                                                                                                                                                                                                                                                                                                                                                                                                                                                                                                                                                                                                                                                                                                                                                                                                                                                                                                                                                                                                                                                                                                                                                                                                                                                                                                                                                                                                                                                                                                                                                                                                                                                                                                                                                                                                                                                                                                                              |      |       |        |        |            |         |             |          |    |              |     |      |      |      |          |          |             |       |          |       |      |      |    |      |      |       |       |        |       |      |          |    |           |
| STAMPS                                                                                                                                                                                                                                                                                                                                                                                                                                                                                                                                                                                                                                                                                                                                                                                                                                                                                                                                                                                                                                                                                                                                                                                                                                                                                                                                                                                                                                                                                                                                                                                                                                                                                                                                                                                                                                                                                                                                                                                                                                                                                                                       |      |       |        | S      | ΤΑΙ        | MΡ      | S           |          |    |              |     |      |      |      |          |          |             |       |          |       |      |      |    |      |      |       |       |        |       |      |          |    |           |
|                                                                                                                                                                                                                                                                                                                                                                                                                                                                                                                                                                                                                                                                                                                                                                                                                                                                                                                                                                                                                                                                                                                                                                                                                                                                                                                                                                                                                                                                                                                                                                                                                                                                                                                                                                                                                                                                                                                                                                                                                                                                                                                              |      |       |        | _      |            | -       | -           |          |    |              |     |      |      |      |          |          |             |       |          |       |      |      |    |      |      |       |       |        |       |      |          |    |           |