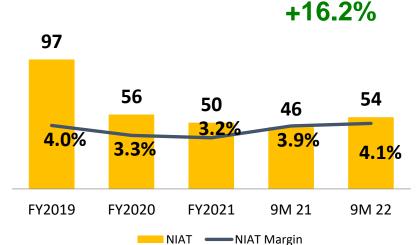

#### **COVER SHEET**

| SEC Registration Number   SEC Registration |      |       |        |        |            |         |             |          |    |              |     |      |      |      |          |          |             |       |          |       |      |      | 0  | 0    | 0    | 0     | 0     | 1      | 4     | 7    | 6        | 6  | 9         |
|------------------------------------------------------------------------------------------------------------------------------------------------------------------------------------------------------------------------------------------------------------------------------------------------------------------------------------------------------------------------------------------------------------------------------------------------------------------------------------------------------------------------------------------------------------------------------------------------------------------------------------------------------------------------------------------------------------------------------------------------------------------------------------------------------------------------------------------------------------------------------------------------------------------------------------------------------------------------------------------------------------------------------------------------------------------------------------------------------------------------------------------------------------------------------------------------------------------------------------------------------------------------------------------------------------------------------------------------------------------------------------------------------------------------------------------------------------------------------------------------------------------------------------------------------------------------------------------------------------------------------------------------------------------------------------------------------------------------------------------------------------------------------------------------------------------------------------------------------------------------------------------------------------------------------------------------------------------------------------------------------------------------------------------------------------------------------------------------------------------------------|------|-------|--------|--------|------------|---------|-------------|----------|----|--------------|-----|------|------|------|----------|----------|-------------|-------|----------|-------|------|------|----|------|------|-------|-------|--------|-------|------|----------|----|-----------|
| (Company's Full Name)    N O . 9 0 0                                                                                                                                                                                                                                                                                                                                                                                                                                                                                                                                                                                                                                                                                                                                                                                                                                                                                                                                                                                                                                                                                                                                                                                                                                                                                                                                                                                                                                                                                                                                                                                                                                                                                                                                                                                                                                                                                                                                                                                                                                                                                         |      |       |        |        |            |         |             |          |    |              |     |      |      |      |          |          |             |       |          |       |      |      |    |      |      | SE    | C Re  | gistr  | ation | Nun  | nber     |    |           |
| (Company's Full Name)    N O . 9 0 0                                                                                                                                                                                                                                                                                                                                                                                                                                                                                                                                                                                                                                                                                                                                                                                                                                                                                                                                                                                                                                                                                                                                                                                                                                                                                                                                                                                                                                                                                                                                                                                                                                                                                                                                                                                                                                                                                                                                                                                                                                                                                         | С    | O     | s      | С      | Ω          |         | С           | Α        | Р  | П            | т   | Α    | L    |      | П        | N        | С           |       |          |       |      |      |    |      |      |       |       |        |       |      |          |    |           |
| N O . 9 0 0 R O M U A L D E Z S T . , P A C O ,   M A N I L A   D E Z S T . , P A C O ,   M A N I L A   D E Z S T . , P A C O ,   M A N I L A   D E Z S T . , P A C O ,   M A N I L A   D E Z S T . , P A C O ,   M A N I L A   D E Z S T . , P A C O ,   M A N I L A   D E Z S T . , P A C O ,   M A N I L A   D E Z S T . , P A C O ,   D E Z S T . , P A C O ,   D E Z S T . , P A C O ,   D E Z S T . , P A C O ,   D E Z S T . , P A C O ,   D E Z S T . , P A C O ,   D E Z S T . , P A C O ,   D E Z S T . , P A C O ,   D E Z S T . , P A C O ,   D E Z S T . , P A C O ,   D E Z S T . , P A C O ,   D E Z S T . , P A C O ,   D E Z S T . , P A C O ,   D E Z S T . , P A C O ,   D E Z S T . , P A C O ,   D E Z S T . , P A C O ,   D E Z S T . , P A C O ,   D E Z S T . , P A C O ,   D E Z S T . , P A C O ,   D E Z S T . , P A C O ,   D E Z S T . , P A C O ,   D E Z S T . , P A C O ,   D E Z S T . , P A C O ,   D E Z S T . , P A C O ,   D E Z S T . , P A C O ,   D E Z S T . , P A C O ,   D E Z S T . , P A C O ,   D E Z S T . , P A C O ,   D E Z S T . , P A C O ,   D E Z S T . , P A C O ,   D E Z S T . , P A C O ,   D E Z S T . , P A C O ,   D E Z S T . , P A C O ,   D E Z S T . , P A C O ,   D E Z S T . , P A C O ,   D E Z S T . , P A C O ,   D E Z S T . , P A C O ,   D E Z S T . , P A C O ,   D E Z S T . , P A C O ,   D E Z S T . , P A C O ,   D E Z S T . , P A C O ,   D E Z S T . , P A C O ,   D E Z S T . , P A C O ,   D E Z S T . , P A C O ,   D E Z S T . , P A C O ,   D E Z S T . , P A C O ,   D E Z S T . , P A C O ,   D E Z S T . , P A C O ,   D E Z S T . , P A C O ,   D E Z S T . , P A C O ,   D E Z S T . , P A C O ,   D E Z S T . , P A C O ,   D E Z S T . , P A C O ,   D E Z S T . , P A C O ,   D E Z S T . , P A C O ,   D E Z S T . , P A C O ,   D E Z S T . , P A C O ,   D E Z S T . , P A C O ,   D E Z S T . , P A C O ,   D E Z S T . , P A C O ,   D E Z S T . , P A C O ,   D E Z S T . , P A C O ,   D E Z S T . , P A C O ,   D E Z S T . , P A C O ,   D E Z S T . , P A C O ,   D E Z S T . , P A C O ,   D E Z S T . , P A C O ,  | H    |       |        |        |            |         |             |          |    |              |     |      |      | ,    |          |          |             | -     |          |       |      |      |    |      |      |       |       |        |       |      |          |    |           |
| N O . 9 0 0 R O M U A L D E Z S T . , P A C O ,   M A N I L A   D E Z S T . , P A C O ,   M A N I L A   D E Z S T . , P A C O ,   M A N I L A   D E Z S T . , P A C O ,   M A N I L A   D E Z S T . , P A C O ,   M A N I L A   D E Z S T . , P A C O ,   M A N I L A   D E Z S T . , P A C O ,   M A N I L A   D E Z S T . , P A C O ,   D E Z S T . , P A C O ,   D E Z S T . , P A C O ,   D E Z S T . , P A C O ,   D E Z S T . , P A C O ,   D E Z S T . , P A C O ,   D E Z S T . , P A C O ,   D E Z S T . , P A C O ,   D E Z S T . , P A C O ,   D E Z S T . , P A C O ,   D E Z S T . , P A C O ,   D E Z S T . , P A C O ,   D E Z S T . , P A C O ,   D E Z S T . , P A C O ,   D E Z S T . , P A C O ,   D E Z S T . , P A C O ,   D E Z S T . , P A C O ,   D E Z S T . , P A C O ,   D E Z S T . , P A C O ,   D E Z S T . , P A C O ,   D E Z S T . , P A C O ,   D E Z S T . , P A C O ,   D E Z S T . , P A C O ,   D E Z S T . , P A C O ,   D E Z S T . , P A C O ,   D E Z S T . , P A C O ,   D E Z S T . , P A C O ,   D E Z S T . , P A C O ,   D E Z S T . , P A C O ,   D E Z S T . , P A C O ,   D E Z S T . , P A C O ,   D E Z S T . , P A C O ,   D E Z S T . , P A C O ,   D E Z S T . , P A C O ,   D E Z S T . , P A C O ,   D E Z S T . , P A C O ,   D E Z S T . , P A C O ,   D E Z S T . , P A C O ,   D E Z S T . , P A C O ,   D E Z S T . , P A C O ,   D E Z S T . , P A C O ,   D E Z S T . , P A C O ,   D E Z S T . , P A C O ,   D E Z S T . , P A C O ,   D E Z S T . , P A C O ,   D E Z S T . , P A C O ,   D E Z S T . , P A C O ,   D E Z S T . , P A C O ,   D E Z S T . , P A C O ,   D E Z S T . , P A C O ,   D E Z S T . , P A C O ,   D E Z S T . , P A C O ,   D E Z S T . , P A C O ,   D E Z S T . , P A C O ,   D E Z S T . , P A C O ,   D E Z S T . , P A C O ,   D E Z S T . , P A C O ,   D E Z S T . , P A C O ,   D E Z S T . , P A C O ,   D E Z S T . , P A C O ,   D E Z S T . , P A C O ,   D E Z S T . , P A C O ,   D E Z S T . , P A C O ,   D E Z S T . , P A C O ,   D E Z S T . , P A C O ,   D E Z S T . , P A C O ,   D E Z S T . , P A C O ,  |      |       |        |        |            |         | <u> </u>    | <u> </u> |    | <u> </u>     |     |      |      |      | <u> </u> | <u> </u> |             |       | <u> </u> |       |      |      |    |      |      |       |       |        |       |      |          |    |           |
| N O . 9 0 0 R O M U A L D E Z S T . , P A C O ,   M A N I L A   D E Z S T . , P A C O ,   M A N I L A   D E Z S T . , P A C O ,   M A N I L A   D E Z S T . , P A C O ,   M A N I L A   D E Z S T . , P A C O ,   M A N I L A   D E Z S T . , P A C O ,   M A N I L A   D E Z S T . , P A C O ,   M A N I L A   D E Z S T . , P A C O ,   D E Z S T . , P A C O ,   D E Z S T . , P A C O ,   D E Z S T . , P A C O ,   D E Z S T . , P A C O ,   D E Z S T . , P A C O ,   D E Z S T . , P A C O ,   D E Z S T . , P A C O ,   D E Z S T . , P A C O ,   D E Z S T . , P A C O ,   D E Z S T . , P A C O ,   D E Z S T . , P A C O ,   D E Z S T . , P A C O ,   D E Z S T . , P A C O ,   D E Z S T . , P A C O ,   D E Z S T . , P A C O ,   D E Z S T . , P A C O ,   D E Z S T . , P A C O ,   D E Z S T . , P A C O ,   D E Z S T . , P A C O ,   D E Z S T . , P A C O ,   D E Z S T . , P A C O ,   D E Z S T . , P A C O ,   D E Z S T . , P A C O ,   D E Z S T . , P A C O ,   D E Z S T . , P A C O ,   D E Z S T . , P A C O ,   D E Z S T . , P A C O ,   D E Z S T . , P A C O ,   D E Z S T . , P A C O ,   D E Z S T . , P A C O ,   D E Z S T . , P A C O ,   D E Z S T . , P A C O ,   D E Z S T . , P A C O ,   D E Z S T . , P A C O ,   D E Z S T . , P A C O ,   D E Z S T . , P A C O ,   D E Z S T . , P A C O ,   D E Z S T . , P A C O ,   D E Z S T . , P A C O ,   D E Z S T . , P A C O ,   D E Z S T . , P A C O ,   D E Z S T . , P A C O ,   D E Z S T . , P A C O ,   D E Z S T . , P A C O ,   D E Z S T . , P A C O ,   D E Z S T . , P A C O ,   D E Z S T . , P A C O ,   D E Z S T . , P A C O ,   D E Z S T . , P A C O ,   D E Z S T . , P A C O ,   D E Z S T . , P A C O ,   D E Z S T . , P A C O ,   D E Z S T . , P A C O ,   D E Z S T . , P A C O ,   D E Z S T . , P A C O ,   D E Z S T . , P A C O ,   D E Z S T . , P A C O ,   D E Z S T . , P A C O ,   D E Z S T . , P A C O ,   D E Z S T . , P A C O ,   D E Z S T . , P A C O ,   D E Z S T . , P A C O ,   D E Z S T . , P A C O ,   D E Z S T . , P A C O ,   D E Z S T . , P A C O ,   D E Z S T . , P A C O ,  |      |       |        |        |            |         |             |          |    |              |     |      |      | (C   | omr      | anv'     | s Fu        | II Na | ame)     |       |      |      |    |      |      |       |       |        |       |      |          |    |           |
| M A N I L A                                                                                                                                                                                                                                                                                                                                                                                                                                                                                                                                                                                                                                                                                                                                                                                                                                                                                                                                                                                                                                                                                                                                                                                                                                                                                                                                                                                                                                                                                                                                                                                                                                                                                                                                                                                                                                                                                                                                                                                                                                                                                                                  | _    |       |        |        |            |         |             |          |    |              | r   |      |      | ( -  |          |          |             |       |          |       |      |      |    |      |      |       |       |        |       |      |          |    |           |
| (Business Address: No. Street City/Town/Province)  CANDY H. DACANAY-DATUON  (632) 8522-8801 to 04 (Company Telephone Number)  1 2 3 1 Month Day  (Form Type)  Month Day  (Secondary License Type, If Applicable)  Dept. Requiring this Doc.  Amended Articles Number/Section                                                                                                                                                                                                                                                                                                                                                                                                                                                                                                                                                                                                                                                                                                                                                                                                                                                                                                                                                                                                                                                                                                                                                                                                                                                                                                                                                                                                                                                                                                                                                                                                                                                                                                                                                                                                                                                 | N    | 0     |        |        | 9          | 0       | 0           |          | R  | 0            | M   | U    | Α    | L    | D        | Ε        | Z           |       | S        | T     |      | ,    |    | Р    | Α    | С     | 0     | ,      |       |      |          |    |           |
| CANDY H. DACANAY-DATUON  (632) 8522-8801 to 04 (Company Telephone Number)  SEC FORM 17-C Month Day  (Form Type)  Month Day  (Secondary License Type, If Applicable)  Dept. Requiring this Doc.  Amended Articles Number/Section                                                                                                                                                                                                                                                                                                                                                                                                                                                                                                                                                                                                                                                                                                                                                                                                                                                                                                                                                                                                                                                                                                                                                                                                                                                                                                                                                                                                                                                                                                                                                                                                                                                                                                                                                                                                                                                                                              | M    | Α     | N      | I      | L          | Α       |             |          |    |              |     |      |      |      |          |          |             |       |          |       |      |      |    |      |      |       |       |        |       |      |          |    |           |
| CANDY H. DACANAY-DATUON  (632) 8522-8801 to 04 (Company Telephone Number)  SEC FORM 17-C Month Day  (Form Type)  Month Day  (Secondary License Type, If Applicable)  Dept. Requiring this Doc.  Amended Articles Number/Section                                                                                                                                                                                                                                                                                                                                                                                                                                                                                                                                                                                                                                                                                                                                                                                                                                                                                                                                                                                                                                                                                                                                                                                                                                                                                                                                                                                                                                                                                                                                                                                                                                                                                                                                                                                                                                                                                              |      |       |        |        |            |         |             |          |    |              |     |      |      |      |          |          |             |       |          |       |      |      |    |      |      |       |       |        |       |      |          |    |           |
| CANDY H. DACANAY-DATUON  (632) 8522-8801 to 04 (Company Telephone Number)  SEC FORM 17-C Month Day  (Form Type)  Month Day  (Secondary License Type, If Applicable)  Dept. Requiring this Doc.  Amended Articles Number/Section                                                                                                                                                                                                                                                                                                                                                                                                                                                                                                                                                                                                                                                                                                                                                                                                                                                                                                                                                                                                                                                                                                                                                                                                                                                                                                                                                                                                                                                                                                                                                                                                                                                                                                                                                                                                                                                                                              |      |       |        |        |            |         |             |          |    |              |     |      |      |      |          |          |             |       |          |       |      |      |    |      |      |       |       |        |       |      |          |    |           |
| (Company Telephone Number)  SEC FORM 17-C  Month Day  (Form Type)  Month Day  (Secondary License Type, If Applicable)  Dept. Requiring this Doc.  Amended Articles Number/Section                                                                                                                                                                                                                                                                                                                                                                                                                                                                                                                                                                                                                                                                                                                                                                                                                                                                                                                                                                                                                                                                                                                                                                                                                                                                                                                                                                                                                                                                                                                                                                                                                                                                                                                                                                                                                                                                                                                                            |      |       |        |        |            |         |             |          |    |              | (Bu | sine | ss A | ddre | ess:     | No.      | Stree       | et Ci | ty/To    | own/  | Prov | ince | )  |      |      |       |       |        |       |      |          |    |           |
| (Company Telephone Number)  SEC FORM 17-C  Month Day  (Form Type)  Month Day  (Secondary License Type, If Applicable)  Dept. Requiring this Doc.  Amended Articles Number/Section                                                                                                                                                                                                                                                                                                                                                                                                                                                                                                                                                                                                                                                                                                                                                                                                                                                                                                                                                                                                                                                                                                                                                                                                                                                                                                                                                                                                                                                                                                                                                                                                                                                                                                                                                                                                                                                                                                                                            |      |       | ΔΝ     | אחו    | <u>'</u> Н | ח       | <u> </u>    | ΔΝ       | Δ٧ | / <u>-</u> D | ΔΤ  | IIC  | N    |      | 1        |          |             |       |          |       |      |      |    |      |      | 16    | 321   | Q.F    | 22    | -88  | <u> </u> | to | <u>04</u> |
| Month Day (Form Type) Month Day  (Secondary License Type, If Applicable)  Dept. Requiring this Doc.  Amended Articles Number/Section                                                                                                                                                                                                                                                                                                                                                                                                                                                                                                                                                                                                                                                                                                                                                                                                                                                                                                                                                                                                                                                                                                                                                                                                                                                                                                                                                                                                                                                                                                                                                                                                                                                                                                                                                                                                                                                                                                                                                                                         |      |       |        | וטו    |            | . D     | <del></del> |          |    |              |     | 00   | 11   |      | ļ        |          |             |       |          |       |      |      |    |      |      | _     |       |        |       |      |          |    |           |
| Month Day (Form Type) Month Day  (Secondary License Type, If Applicable)  Dept. Requiring this Doc.  Amended Articles Number/Section                                                                                                                                                                                                                                                                                                                                                                                                                                                                                                                                                                                                                                                                                                                                                                                                                                                                                                                                                                                                                                                                                                                                                                                                                                                                                                                                                                                                                                                                                                                                                                                                                                                                                                                                                                                                                                                                                                                                                                                         |      | _     |        | 2      | 4          | ı       |             |          |    |              |     |      | ı    |      |          | · F      | <del></del> | N #   | 47       | _     | ı    |      |    |      |      |       |       |        | _     | •    |          | _  | 4         |
| (Secondary License Type, If Applicable)  Dept. Requiring this Doc.  Amended Articles Number/Section                                                                                                                                                                                                                                                                                                                                                                                                                                                                                                                                                                                                                                                                                                                                                                                                                                                                                                                                                                                                                                                                                                                                                                                                                                                                                                                                                                                                                                                                                                                                                                                                                                                                                                                                                                                                                                                                                                                                                                                                                          |      |       |        |        |            |         |             |          |    |              |     |      |      | 5    | EC       |          |             |       |          |       |      |      |    |      |      |       |       |        | _     |      |          |    |           |
| Dept. Requiring this Doc.  Amended Articles Number/Section                                                                                                                                                                                                                                                                                                                                                                                                                                                                                                                                                                                                                                                                                                                                                                                                                                                                                                                                                                                                                                                                                                                                                                                                                                                                                                                                                                                                                                                                                                                                                                                                                                                                                                                                                                                                                                                                                                                                                                                                                                                                   | Mo   | nth   |        | D      | ay         |         |             |          |    |              |     |      |      |      |          | (1 01    |             | уре)  | '        |       |      |      |    |      |      |       |       |        | Mo    | nth  |          | D  | ay        |
| Dept. Requiring this Doc.  Amended Articles Number/Section                                                                                                                                                                                                                                                                                                                                                                                                                                                                                                                                                                                                                                                                                                                                                                                                                                                                                                                                                                                                                                                                                                                                                                                                                                                                                                                                                                                                                                                                                                                                                                                                                                                                                                                                                                                                                                                                                                                                                                                                                                                                   |      |       |        |        |            |         |             |          |    |              |     |      |      |      |          |          |             |       |          |       |      |      |    |      |      |       |       |        |       |      |          |    |           |
| Dept. Requiring this Doc.  Amended Articles Number/Section                                                                                                                                                                                                                                                                                                                                                                                                                                                                                                                                                                                                                                                                                                                                                                                                                                                                                                                                                                                                                                                                                                                                                                                                                                                                                                                                                                                                                                                                                                                                                                                                                                                                                                                                                                                                                                                                                                                                                                                                                                                                   |      |       |        |        |            |         |             |          |    |              |     |      |      |      |          |          |             |       |          |       |      |      |    |      |      |       |       |        |       |      |          |    |           |
|                                                                                                                                                                                                                                                                                                                                                                                                                                                                                                                                                                                                                                                                                                                                                                                                                                                                                                                                                                                                                                                                                                                                                                                                                                                                                                                                                                                                                                                                                                                                                                                                                                                                                                                                                                                                                                                                                                                                                                                                                                                                                                                              |      |       |        |        |            |         |             |          |    |              |     | (    | Seco | onda | ary L    | icen     | se T        | ype,  | If A     | pplic | able | :)   |    |      |      |       |       |        |       |      |          |    |           |
|                                                                                                                                                                                                                                                                                                                                                                                                                                                                                                                                                                                                                                                                                                                                                                                                                                                                                                                                                                                                                                                                                                                                                                                                                                                                                                                                                                                                                                                                                                                                                                                                                                                                                                                                                                                                                                                                                                                                                                                                                                                                                                                              |      |       |        |        |            |         |             |          |    |              |     |      |      |      |          |          |             |       |          |       |      |      |    |      |      |       |       |        |       |      |          |    |           |
| Total Amount of Borrowing                                                                                                                                                                                                                                                                                                                                                                                                                                                                                                                                                                                                                                                                                                                                                                                                                                                                                                                                                                                                                                                                                                                                                                                                                                                                                                                                                                                                                                                                                                                                                                                                                                                                                                                                                                                                                                                                                                                                                                                                                                                                                                    | Dep  | t. Re | quir   | ing tl | nis D      | oc.     |             |          |    |              |     |      |      |      |          |          |             |       |          |       |      |      |    | A    | mer  | nded  | Artic | les 1  | Numl  | er/S | ectio    | n  |           |
|                                                                                                                                                                                                                                                                                                                                                                                                                                                                                                                                                                                                                                                                                                                                                                                                                                                                                                                                                                                                                                                                                                                                                                                                                                                                                                                                                                                                                                                                                                                                                                                                                                                                                                                                                                                                                                                                                                                                                                                                                                                                                                                              |      |       |        |        |            |         |             |          |    |              |     |      |      |      |          |          |             |       |          |       |      |      |    |      | Tota | al An | noun  | t of E | Borro | wing |          |    |           |
|                                                                                                                                                                                                                                                                                                                                                                                                                                                                                                                                                                                                                                                                                                                                                                                                                                                                                                                                                                                                                                                                                                                                                                                                                                                                                                                                                                                                                                                                                                                                                                                                                                                                                                                                                                                                                                                                                                                                                                                                                                                                                                                              |      |       |        |        |            |         |             |          |    |              |     |      |      |      |          |          |             |       |          |       |      |      |    |      |      |       |       |        |       |      |          |    |           |
| Total No. of Stockholders Domestic Foreign                                                                                                                                                                                                                                                                                                                                                                                                                                                                                                                                                                                                                                                                                                                                                                                                                                                                                                                                                                                                                                                                                                                                                                                                                                                                                                                                                                                                                                                                                                                                                                                                                                                                                                                                                                                                                                                                                                                                                                                                                                                                                   | Tota | al No | . of S | Stock  | cholo      | ders    |             |          |    |              |     |      |      |      |          |          |             |       |          |       |      |      | Do | omes | stic |       |       |        |       | F    | oreig    | ın |           |
|                                                                                                                                                                                                                                                                                                                                                                                                                                                                                                                                                                                                                                                                                                                                                                                                                                                                                                                                                                                                                                                                                                                                                                                                                                                                                                                                                                                                                                                                                                                                                                                                                                                                                                                                                                                                                                                                                                                                                                                                                                                                                                                              |      |       |        |        |            |         |             |          |    |              |     |      |      |      |          |          |             |       |          |       |      |      |    |      |      |       |       |        |       |      |          |    |           |
| SEC Personnel concerned                                                                                                                                                                                                                                                                                                                                                                                                                                                                                                                                                                                                                                                                                                                                                                                                                                                                                                                                                                                                                                                                                                                                                                                                                                                                                                                                                                                                                                                                                                                                                                                                                                                                                                                                                                                                                                                                                                                                                                                                                                                                                                      | 'SE  | C Pe  | rson   | nel d  | onc        | erne    | d           |          |    |              |     |      |      |      |          |          |             |       |          |       |      |      |    |      |      |       |       |        |       |      |          |    |           |
| LCU                                                                                                                                                                                                                                                                                                                                                                                                                                                                                                                                                                                                                                                                                                                                                                                                                                                                                                                                                                                                                                                                                                                                                                                                                                                                                                                                                                                                                                                                                                                                                                                                                                                                                                                                                                                                                                                                                                                                                                                                                                                                                                                          |      |       |        |        |            |         |             |          |    |              | 1   |      |      |      |          | LCU      |             |       |          |       | •    |      |    |      |      |       |       |        |       |      |          |    |           |
| File Number                                                                                                                                                                                                                                                                                                                                                                                                                                                                                                                                                                                                                                                                                                                                                                                                                                                                                                                                                                                                                                                                                                                                                                                                                                                                                                                                                                                                                                                                                                                                                                                                                                                                                                                                                                                                                                                                                                                                                                                                                                                                                                                  |      |       |        | Fi     | le N       | umbe    | er          | <u> </u> |    | <u> </u>     | l   |      |      |      |          | LOO      |             |       |          |       |      |      |    |      |      |       |       |        |       |      |          |    |           |
|                                                                                                                                                                                                                                                                                                                                                                                                                                                                                                                                                                                                                                                                                                                                                                                                                                                                                                                                                                                                                                                                                                                                                                                                                                                                                                                                                                                                                                                                                                                                                                                                                                                                                                                                                                                                                                                                                                                                                                                                                                                                                                                              | _    |       |        |        |            |         | 1           |          |    |              | 1   |      |      |      |          |          |             |       |          |       |      |      |    |      |      |       |       |        |       |      |          |    |           |
| Cashier  Document ID                                                                                                                                                                                                                                                                                                                                                                                                                                                                                                                                                                                                                                                                                                                                                                                                                                                                                                                                                                                                                                                                                                                                                                                                                                                                                                                                                                                                                                                                                                                                                                                                                                                                                                                                                                                                                                                                                                                                                                                                                                                                                                         |      |       |        | Dr     | Clim       | ent I   | ID.         |          |    |              | ]   |      |      |      | С        | ashi     | er          |       |          |       |      |      |    |      |      |       |       |        |       |      |          |    |           |
| Document in                                                                                                                                                                                                                                                                                                                                                                                                                                                                                                                                                                                                                                                                                                                                                                                                                                                                                                                                                                                                                                                                                                                                                                                                                                                                                                                                                                                                                                                                                                                                                                                                                                                                                                                                                                                                                                                                                                                                                                                                                                                                                                                  |      |       |        | D      | Journ      | icill I | טו          |          |    |              | _   |      |      |      |          |          |             |       |          |       |      |      |    |      |      |       |       |        |       |      |          |    |           |
|                                                                                                                                                                                                                                                                                                                                                                                                                                                                                                                                                                                                                                                                                                                                                                                                                                                                                                                                                                                                                                                                                                                                                                                                                                                                                                                                                                                                                                                                                                                                                                                                                                                                                                                                                                                                                                                                                                                                                                                                                                                                                                                              |      |       |        |        |            |         |             |          |    |              |     |      |      |      |          |          |             |       |          |       |      |      |    |      |      |       |       |        |       |      |          |    |           |
| STAMPS                                                                                                                                                                                                                                                                                                                                                                                                                                                                                                                                                                                                                                                                                                                                                                                                                                                                                                                                                                                                                                                                                                                                                                                                                                                                                                                                                                                                                                                                                                                                                                                                                                                                                                                                                                                                                                                                                                                                                                                                                                                                                                                       |      |       |        | S      | ΤΑΙ        | MΡ      | S           |          |    |              |     |      |      |      |          |          |             |       |          |       |      |      |    |      |      |       |       |        |       |      |          |    |           |
|                                                                                                                                                                                                                                                                                                                                                                                                                                                                                                                                                                                                                                                                                                                                                                                                                                                                                                                                                                                                                                                                                                                                                                                                                                                                                                                                                                                                                                                                                                                                                                                                                                                                                                                                                                                                                                                                                                                                                                                                                                                                                                                              |      |       |        | _      |            | -       | -           |          |    |              |     |      |      |      |          |          |             |       |          |       |      |      |    |      |      |       |       |        |       |      |          |    |           |