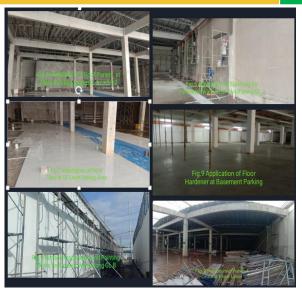

ct category

#### (in thousand cases)

| CATEGORY            | 9M 2022 | % Mix | 9M 2021 | % Mix | % Growth |
|---------------------|---------|-------|---------|-------|----------|
| Brandy              | 2,551   | 75%   | 2,078   | 78%   | 23%      |
| Other Spirits       | 422     | 13%   | 333     | 12%   | 27%      |
| Wines               | 175     | 5%    | 114     | 4%    | 54%      |
| Specialty beverages | 232     | 7%    | 151     | 6%    | 54%      |
| <b>Grand Total</b>  | 3,380   | 100%  | 2,676   | 100%  | 26%      |

### Real Estate Segment: 9M 2022 Financial Highlights





#### **EBITDA and Margin**



#### **Gross Profit and Margin**





#### **Net Profit and Margin**



### Real Estate Segment-Operating Highlights





**OPENED: July 21, 2022** 

OCCUPANCY RATE: 69.40%



**ACCOMPLISHMENT 78.10%** (10/16/2022)

CONFIRMED

93.38%

**TENANCY:** 

Target to be opened on Q4 2022

|                   | LOT AREA (sqm) | GFA (sqm) | GLA (sqm) |
|-------------------|----------------|-----------|-----------|
| SUMULONG-ANTIPOLO | 4,965.00       | 7,297.02  | 3,884.85  |
| BIÑAN             | 4,911.00       | 5,167.30  | 3,253.20  |
| TOTAL             | 9,876.00       | 12,464.32 | 7,138.05  |

### Office Warehouse: 9M 2022 Financial Highlights







**Net Profit and Margin** 





### Office Warehouse: Operating Highlights



#### OFFICE WAREHOUSE, INC.

• SSSG of +10.35% in 9M 2022 vs -9% in 9M 2021 due to opening up of the economy and increased mobility starting 2Q 2022.



|                              | 2020   | 2021   | 9M 2022 |
|-------------------------