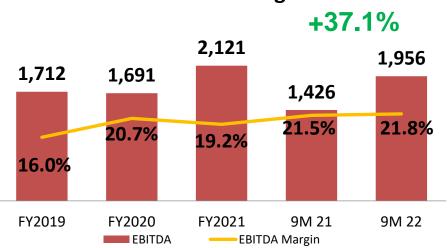

#### **COVER SHEET**

| SEC Registration Number   SEC Registration |      |       |        |        |            |         |             |          |    |              |     |      |      |      |          |          |             |       |          |       |      |      | 0  | 0    | 0    | 0     | 0     | 1      | 4     | 7    | 6        | 6  | 9         |
|------------------------------------------------------------------------------------------------------------------------------------------------------------------------------------------------------------------------------------------------------------------------------------------------------------------------------------------------------------------------------------------------------------------------------------------------------------------------------------------------------------------------------------------------------------------------------------------------------------------------------------------------------------------------------------------------------------------------------------------------------------------------------------------------------------------------------------------------------------------------------------------------------------------------------------------------------------------------------------------------------------------------------------------------------------------------------------------------------------------------------------------------------------------------------------------------------------------------------------------------------------------------------------------------------------------------------------------------------------------------------------------------------------------------------------------------------------------------------------------------------------------------------------------------------------------------------------------------------------------------------------------------------------------------------------------------------------------------------------------------------------------------------------------------------------------------------------------------------------------------------------------------------------------------------------------------------------------------------------------------------------------------------------------------------------------------------------------------------------------------------|------|-------|--------|--------|------------|---------|-------------|----------|----|--------------|-----|------|------|------|----------|----------|-------------|-------|----------|-------|------|------|----|------|------|-------|-------|--------|-------|------|----------|----|-----------|
| (Company's Full Name)    N O . 9 0 0                                                                                                                                                                                                                                                                                                                                                                                                                                                                                                                                                                                                                                                                                                                                                                                                                                                                                                                                                                                                                                                                                                                                                                                                                                                                                                                                                                                                                                                                                                                                                                                                                                                                                                                                                                                                                                                                                                                                                                                                                                                                                         |      |       |        |        |            |         |             |          |    |              |     |      |      |      |          |          |             |       |          |       |      |      |    |      |      | SE    | C Re  | gistr  | ation | Nun  | nber     |    |           |
| (Company's Full Name)    N O . 9 0 0                                                                                                                                                                                                                                                                                                                                                                                                                                                                                                                                                                                                                                                                                                                                                                                                                                                                                                                                                                                                                                                                                                                                                                                                                                                                                                                                                                                                                                                                                                                                                                                                                                                                                                                                                                                                                                                                                                                                                                                                                                                                                         | С    | O     | s      | С      | Ω          |         | С           | Α        | Р  | П            | т   | Α    | L    |      | П        | N        | С           |       |          |       |      |      |    |      |      |       |       |        |       |      |          |    |           |
| N O . 9 0 0 R O M U A L D E Z S T . , P A C O ,   M A N I L A   D E Z S T . , P A C O ,   M A N I L A   D E Z S T . , P A C O ,   M A N I L A   D E Z S T . , P A C O ,   M A N I L A   D E Z S T . , P A C O ,   M A N I L A   D E Z S T . , P A C O ,   M A N I L A   D E Z S T . , P A C O ,   M A N I L A   D E Z S T . , P A C O ,   D E Z S T . , P A C O ,   D E Z S T . , P A C O ,   D E Z S T . , P A C O ,   D E Z S T . , P A C O ,   D E Z S T . , P A C O ,   D E Z S T . , P A C O ,   D E Z S T . , P A C O ,   D E Z S T . , P A C O ,   D E Z S T . , P A C O ,   D E Z S T . , P A C O ,   D E Z S T . , P A C O ,   D E Z S T . , P A C O ,   D E Z S T . , P A C O ,   D E Z S T . , P A C O ,   D E Z S T . , P A C O ,   D E Z S T . , P A C O ,   D E Z S T . , P A C O ,   D E Z S T . , P A C O ,   D E Z S T . , P A C O ,   D E Z S T . , P A C O ,   D E Z S T . , P A C O ,   D E Z S T . , P A C O ,   D E Z S T . , P A C O ,   D E Z S T . , P A C O ,   D E Z S T . , P A C O ,   D E Z S T . , P A C O ,   D E Z S T . , P A C O ,   D E Z S T . , P A C O ,   D E Z S T . , P A C O ,   D E Z S T . , P A C O ,   D E Z S T . , P A C O ,   D E Z S T . , P A C O ,   D E Z S T . , P A C O ,   D E Z S T . , P A C O ,   D E Z S T . , P A C O ,   D E Z S T . , P A C O ,   D E Z S T . , P A C O ,   D E Z S T . , P A C O ,   D E Z S T . , P A C O ,   D E Z S T . , P A C O ,   D E Z S T . , P A C O ,   D E Z S T . , P A C O ,   D E Z S T . , P A C O ,   D E Z S T . , P A C O ,   D E Z S T . , P A C O ,   D E Z S T . , P A C O ,   D E Z S T . , P A C O ,   D E Z S T . , P A C O ,   D E Z S T . , P A C O ,   D E Z S T . , P A C O ,   D E Z S T . , P A C O ,   D E Z S T . , P A C O ,   D E Z S T . , P A C O ,   D E Z S T . , P A C O ,   D E Z S T . , P A C O ,   D E Z S T . , P A C O ,   D E Z S T . , P A C O ,   D E Z S T . , P A C O ,   D E Z S T . , P A C O ,   D E Z S T . , P A C O ,   D E Z S T . , P A C O ,   D E Z S T . , P A C O ,   D E Z S T . , P A C O ,   D E Z S T . , P A C O ,   D E Z S T . , P A C O ,   D E Z S T . , P A C O ,  | H    |       |        |        |            |         |             |          |    |              |     |      |      | ,    |          |          |             | -     |          |       |      |      |    |      |      |       |       |        |       |      |          |    |           |
| N O . 9 0 0 R O M U A L D E Z S T . , P A C O ,   M A N I L A   D E Z S T . , P A C O ,   M A N I L A   D E Z S T . , P A C O ,   M A N I L A   D E Z S T . , P A C O ,   M A N I L A   D E Z S T . , P A C O ,   M A N I L A   D E Z S T . , P A C O ,   M A N I L A   D E Z S T . , P A C O ,   M A N I L A   D E Z S T . , P A C O ,   D E Z S T . , P A C O ,   D E Z S T . , P A C O ,   D E Z S T . , P A C O ,   D E Z S T . , P A C O ,   D E Z S T . , P A C O ,   D E Z S T . , P A C O ,   D E Z S T . , P A C O ,   D E Z S T . , P A C O ,   D E Z S T . , P A C O ,   D E Z S T . , P A C O ,   D E Z S T . , P A C O ,   D E Z S T . , P A C O ,   D E Z S T . , P A C O ,   D E Z S T . , P A C O ,   D E Z S T . , P A C O ,   D E Z S T . , P A C O ,   D E Z S T . , P A C O ,   D E Z S T . , P A C O ,   D E Z S T . , P A C O ,   D E Z S T . , P A C O ,   D E Z S T . , P A C O ,   D E Z S T . , P A C O ,   D E Z S T . , P A C O ,   D E Z S T . , P A C O ,   D E Z S T . , P A C O ,   D E Z S T . , P A C O ,   D E Z S T . , P A C O ,   D E Z S T . , P A C O ,   D E Z S T . , P A C O ,   D E Z S T . , P A C O ,   D E Z S T . , P A C O ,   D E Z S T . , P A C O ,   D E Z S T . , P A C O ,   D E Z S T . , P A C O ,   D E Z S T . , P A C O ,   D E Z S T . , P A C O ,   D E Z S T . , P A C O ,   D E Z S T . , P A C O ,   D E Z S T . , P A C O ,   D E Z S T . , P A C O ,   D E Z S T . , P A C O ,   D E Z S T . , P A C O ,   D E Z S T . , P A C O ,   D E Z S T . , P A C O ,   D E Z S T . , P A C O ,   D E Z S T . , P A C O ,   D E Z S T . , P A C O ,   D E Z S T . , P A C O ,   D E Z S T . , P A C O ,   D E Z S T . , P A C O ,   D E Z S T . , P A C O ,   D E Z S T . , P A C O ,   D E Z S T . , P A C O ,   D E Z S T . , P A C O ,   D E Z S T . , P A C O ,   D E Z S T . , P A C O ,   D E Z S T . , P A C O ,   D E Z S T . , P A C O ,   D E Z S T . , P A C O ,   D E Z S T . , P A C O ,   D E Z S T . , P A C O ,   D E Z S T . , P A C O ,   D E Z S T . , P A C O ,   D E Z S T . , P A C O ,   D E Z S T . , P A C O ,   D E Z S T . , P A C O ,  |      |       |        |        |            |         | <u> </u>    | <u> </u> |    | <u> </u>     |     |      |      |      | <u> </u> | <u> </u> |             |       | <u> </u> |       |      |      |    |      |      |       |       |        |       |      |          |    |           |
| N O . 9 0 0 R O M U A L D E Z S T . , P A C O ,   M A N I L A   D E Z S T . , P A C O ,   M A N I L A   D E Z S T . , P A C O ,   M A N I L A   D E Z S T . , P A C O ,   M A N I L A   D E Z S T . , P A C O ,   M A N I L A   D E Z S T . , P A C O ,   M A N I L A   D E Z S T . , P A C O ,   M A N I L A   D E Z S T . , P A C O ,   D E Z S T . , P A C O ,   D E Z S T . , P A C O ,   D E Z S T . , P A C O ,   D E Z S T . , P A C O ,   D E Z S T . , P A C O ,   D E Z S T . , P A C O ,   D E Z S T . , P A C O ,   D E Z S T . , P A C O ,   D E Z S T . , P A C O ,   D E Z S T . , P A C O ,   D E Z S T . , P A C O ,   D E Z S T . , P A C O ,   D E Z S T . , P A C O ,   D E Z S T . , P A C O ,   D E Z S T . , P A C O ,   D E Z S T . , P A C O ,   D E Z S T . , P A C O ,   D E Z S T . , P A C O ,   D E Z S T . , P A C O ,   D E Z S T . , P A C O ,   D E Z S T . , P A C O ,   D E Z S T . , P A C O ,   D E Z S T . , P A C O ,   D E Z S T . , P A C O ,   D E Z S T . , P A C O ,   D E Z S T . , P A C O ,   D E Z S T . , P A C O ,   D E Z S T . , P A C O ,   D E Z S T . , P A C O ,   D E Z S T . , P A C O ,   D E Z S T . , P A C O ,   D E Z S T . , P A C O ,   D E Z S T . , P A C O ,   D E Z S T . , P A C O ,   D E Z S T . , P A C O ,   D E Z S T . , P A C O ,   D E Z S T . , P A C O ,   D E Z S T . , P A C O ,   D E Z S T . , P A C O ,   D E Z S T . , P A C O ,   D E Z S T . , P A C O ,   D E Z S T . , P A C O ,   D E Z S T . , P A C O ,   D E Z S T . , P A C O ,   D E Z S T . , P A C O ,   D E Z S T . , P A C O ,   D E Z S T . , P A C O ,   D E Z S T . , P A C O ,   D E Z S T . , P A C O ,   D E Z S T . , P A C O ,   D E Z S T . , P A C O ,   D E Z S T . , P A C O ,   D E Z S T . , P A C O ,   D E Z S T . , P A C O ,   D E Z S T . , P A C O ,   D E Z S T . , P A C O ,   D E Z S T . , P A C O ,   D E Z S T . , P A C O ,   D E Z S T . , P A C O ,   D E Z S T . , P A C O ,   D E Z S T . , P A C O ,   D E Z S T . , P A C O ,   D E Z S T . , P A C O ,   D E Z S T . , P A C O ,   D E Z S T . , P A C O ,   D E Z S T . , P A C O ,  |      |       |        |        |            |         |             |          |    |              |     |      |      | (C   | omr      | anv'     | s Fu        | II Na | ame)     |       |      |      |    |      |      |       |       |        |       |      |          |    |           |
| M A N I L A                                                                                                                                                                                                                                                                                                                                                                                                                                                                                                                                                                                                                                                                                                                                                                                                                                                                                                                                                                                                                                                                                                                                                                                                                                                                                                                                                                                                                                                                                                                                                                                                                                                                                                                                                                                                                                                                                                                                                                                                                                                                                                                  | _    |       |        |        |            |         |             |          |    |              | r   |      |      | ( -  |          |          |             |       |          |       |      |      |    |      |      |       |       |        |       |      |          |    |           |
| (Business Address: No. Street City/Town/Province)  CANDY H. DACANAY-DATUON  (632) 8522-8801 to 04 (Company Telephone Number)  1 2 3 1 Month Day  (Form Type)  Month Day  (Secondary License Type, If Applicable)  Dept. Requiring this Doc.  Amended Articles Number/Section                                                                                                                                                                                                                                                                                                                                                                                                                                                                                                                                                                                                                                                                                                                                                                                                                                                                                                                                                                                                                                                                                                                                                                                                                                                                                                                                                                                                                                                                                                                                                                                                                                                                                                                                                                                                                                                 | N    | 0     |        |        | 9          | 0       | 0           |          | R  | 0            | M   | U    | Α    | L    | D        | Ε        | Z           |       | S        | T     |      | ,    |    | Р    | Α    | С     | 0     | ,      |       |      |          |    |           |
| CANDY H. DACANAY-DATUON  (632) 8522-8801 to 04 (Company Telephone Number)  SEC FORM 17-C Month Day  (Form Type)  Month Day  (Secondary License Type, If Applicable)  Dept. Requiring this Doc.  Amended Articles Number/Section                                                                                                                                                                                                                                                                                                                                                                                                                                                                                                                                                                                                                                                                                                                                                                                                                                                                                                                                                                                                                                                                                                                                                                                                                                                                                                                                                                                                                                                                                                                                                                                                                                                                                                                                                                                                                                                                                              | M    | Α     | N      | I      | L          | Α       |             |          |    |              |     |      |      |      |          |          |             |       |          |       |      |      |    |      |      |       |       |        |       |      |          |    |           |
| CANDY H. DACANAY-DATUON  (632) 8522-8801 to 04 (Company Telephone Number)  SEC FORM 17-C Month Day  (Form Type)  Month Day  (Secondary License Type, If Applicable)  Dept. Requiring this Doc.  Amended Articles Number/Section                                                                                                                                                                                                                                                                                                                                                                                                                                                                                                                                                                                                                                                                                                                                                                                                                                                                                                                                                                                                                                                                                                                                                                                                                                                                                                                                                                                                                                                                                                                                                                                                                                                                                                                                                                                                                                                                                              |      |       |        |        |            |         |             |          |    |              |     |      |      |      |          |          |             |       |          |       |      |      |    |      |      |       |       |        |       |      |          |    |           |
| CANDY H. DACANAY-DATUON  (632) 8522-8801 to 04 (Company Telephone Number)  SEC FORM 17-C Month Day  (Form Type)  Month Day  (Secondary License Type, If Applicable)  Dept. Requiring this Doc.  Amended Articles Number/Section                                                                                                                                                                                                                                                                                                                                                                                                                                                                                                                                                                                                                                                                                                                                                                                                                                                                                                                                                                                                                                                                                                                                                                                                                                                                                                                                                                                                                                                                                                                                                                                                                                                                                                                                                                                                                                                                                              |      |       |        |        |            |         |             |          |    |              |     |      |      |      |          |          |             |       |          |       |      |      |    |      |      |       |       |        |       |      |          |    |           |
| (Company Telephone Number)  SEC FORM 17-C  Month Day  (Form Type)  Month Day  (Secondary License Type, If Applicable)  Dept. Requiring this Doc.  Amended Articles Number/Section                                                                                                                                                                                                                                                                                                                                                                                                                                                                                                                                                                                                                                                                                                                                                                                                                                                                                                                                                                                                                                                                                                                                                                                                                                                                                                                                                                                                                                                                                                                                                                                                                                                                                                                                                                                                                                                                                                                                            |      |       |        |        |            |         |             |          |    |              | (Bu | sine | ss A | ddre | ess:     | No.      | Stree       | et Ci | ty/To    | own/  | Prov | ince | )  |      |      |       |       |        |       |      |          |    |           |
| (Company Telephone Number)  SEC FORM 17-C  Month Day  (Form Type)  Month Day  (Secondary License Type, If Applicable)  Dept. Requiring this Doc.  Amended Articles Number/Section                                                                                                                                                                                                                                                                                                                                                                                                                                                                                                                                                                                                                                                                                                                                                                                                                                                                                                                                                                                                                                                                                                                                                                                                                                                                                                                                                                                                                                                                                                                                                                                                                                                                                                                                                                                                                                                                                                                                            |      |       | ΔΝ     | אחו    | <u>'</u> Н | ח       | <u> </u>    | ΔΝ       | Δ٧ | / <u>-</u> D | ΔΤ  | IIC  | N    |      | 1        |          |             |       |          |       |      |      |    |      |      | 16    | 321   | Q.F    | 22    | -88  | <u> </u> | to | <u>04</u> |
| Month Day (Form Type) Month Day  (Secondary License Type, If Applicable)  Dept. Requiring this Doc.  Amended Articles Number/Section                                                                                                                                                                                                                                                                                                                                                                                                                                                                                                                                                                                                                                                                                                                                                                                                                                                                                                                                                                                                                                                                                                                                                                                                                                                                                                                                                                                                                                                                                                                                                                                                                                                                                                                                                                                                                                                                                                                                                                                         |      |       |        | וטו    |            | . D     | <del></del> |          |    |              |     | 00   | 11   |      | ļ        |          |             |       |          |       |      |      |    |      |      | _     |       |        |       |      |          |    |           |
| Month Day (Form Type) Month Day  (Secondary License Type, If Applicable)  Dept. Requiring this Doc.  Amended Articles Number/Section                                                                                                                                                                                                                                                                                                                                                                                                                                                                                                                                                                                                                                                                                                                                                                                                                                                                                                                                                                                                                                                                                                                                                                                                                                                                                                                                                                                                                                                                                                                                                                                                                                                                                                                                                                                                                                                                                                                                                                                         |      | _     |        | 2      | 4          | ı       |             |          |    |              |     |      | ı    |      |          | · F      | <del></del> | N #   | 47       | _     | ı    |      |    |      |      |       |       |        | _     | •    |          | _  | 4         |
| (Secondary License Type, If Applicable)  Dept. Requiring this Doc.  Amended Articles Number/Section                                                                                                                                                                                                                                                                                                                                                                                                                                                                                                                                                                                                                                                                                                                                                                                                                                                                                                                                                                                                                                                                                                                                                                                                                                                                                                                                                                                                                                                                                                                                                                                                                                                                                                                                                                                                                                                                                                                                                                                                                          |      |       |        |        |            |         |             |          |    |              |     |      |      | 5    | EC       |          |             |       |          |       |      |      |    |      |      |       |       |        | _     |      |          |    |           |
| Dept. Requiring this Doc.  Amended Articles Number/Section                                                                                                                                                                                                                                                                                                                                                                                                                                                                                                                                                                                                                                                                                                                                                                                                                                                                                                                                                                                                                                                                                                                                                                                                                                                                                                                                                                                                                                                                                                                                                                                                                                                                                                                                                                                                                                                                                                                                                                                                                                                                   | Mo   | nth   |        | D      | ay         |         |             |          |    |              |     |      |      |      |          | (1 01    |             | уре)  | '        |       |      |      |    |      |      |       |       |        | Mo    | nth  |          | D  | ay        |
| Dept. Requiring this Doc.  Amended Articles Number/Section                                                                                                                                                                                                                                                                                                                                                                                                                                                                                                                                                                                                                                                                                                                                                                                                                                                                                                                                                                                                                                                                                                                                                                                                                                                                                                                                                                                                                                                                                                                                                                                                                                                                                                                                                                                                                                                                                                                                                                                                                                                                   |      |       |        |        |            |         |             |          |    |              |     |      |      |      |          |          |             |       |          |       |      |      |    |      |      |       |       |        |       |      |          |    |           |
| Dept. Requiring this Doc.  Amended Articles Number/Section                                                                                                                                                                                                                                                                                                                                                                                                                                                                                                                                                                                                                                                                                                                                                                                                                                                                                                                                                                                                                                                                                                                                                                                                                                                                                                                                                                                                                                                                                                                                                                                                                                                                                                                                                                                                                                                                                                                                                                                                                                                                   |      |       |        |        |            |         |             |          |    |              |     |      |      |      |          |          |             |       |          |       |      |      |    |      |      |       |       |        |       |      |          |    |           |
|                                                                                                                                                                                                                                                                                                                                                                                                                                                                                                                                                                                                                                                                                                                                                                                                                                                                                                                                                                                                                                                                                                                                                                                                                                                                                                                                                                                                                                                                                                                                                                                                                                                                                                                                                                                                                                                                                                                                                                                                                                                                                                                              |      |       |        |        |            |         |             |          |    |              |     | (    | Seco | onda | ary L    | icen     | se T        | ype,  | If A     | pplic | able | :)   |    |      |      |       |       |        |       |      |          |    |           |
|                                                                                                                                                                                                                                                                                                                                                                                                                                                                                                                                                                                                                                                                                                                                                                                                                                                                                                                                                                                                                                                                                                                                                                                                                                                                                                                                                                                                                                                                                                                                                                                                                                                                                                                                                                                                                                                                                                                                                                                                                                                                                                                              |      |       |        |        |            |         |             |          |    |              |     |      |      |      |          |          |             |       |          |       |      |      |    |      |      |       |       |        |       |      |          |    |           |
| Total Amount of Borrowing                                                                                                                                                                                                                                                                                                                                                                                                                                                                                                                                                                                                                                                                                                                                                                                                                                                                                                                                                                                                                                                                                                                                                                                                                                                                                                                                                                                                                                                                                                                                                                                                                                                                                                                                                                                                                                                                                                                                                                                                                                                                                                    | Dep  | t. Re | quir   | ing tl | nis D      | oc.     |             |          |    |              |     |      |      |      |          |          |             |       |          |       |      |      |    | A    | mer  | nded  | Artic | les 1  | Numl  | er/S | ectio    | n  |           |
|                                                                                                                                                                                                                                                                                                                                                                                                                                                                                                                                                                                                                                                                                                                                                                                                                                                                                                                                                                                                                                                                                                                                                                                                                                                                                                                                                                                                                                                                                                                                                                                                                                                                                                                                                                                                                                                                                                                                                                                                                                                                                                                              |      |       |        |        |            |         |             |          |    |              |     |      |      |      |          |          |             |       |          |       |      |      |    |      | Tota | al An | noun  | t of E | Borro | wing |          |    |           |
|                                                                                                                                                                                                                                                                                                                                                                                                                                                                                                                                                                                                                                                                                                                                                                                                                                                                                                                                                                                                                                                                                                                                                                                                                                                                                                                                                                                                                                                                                                                                                                                                                                                                                                                                                                                                                                                                                                                                                                                                                                                                                                                              |      |       |        |        |            |         |             |          |    |              |     |      |      |      |          |          |             |       |          |       |      |      |    |      |      |       |       |        |       |      |          |    |           |
| Total No. of Stockholders Domestic Foreign                                                                                                                                                                                                                                                                                                                                                                                                                                                                                                                                                                                                                                                                                                                                                                                                                                                                                                                                                                                                                                                                                                                                                                                                                                                                                                                                                                                                                                                                                                                                                                                                                                                                                                                                                                                                                                                                                                                                                                                                                                                                                   | Tota | al No | . of S | Stock  | cholo      | ders    |             |          |    |              |     |      |      |      |          |          |             |       |          |       |      |      | Do | omes | stic |       |       |        |       | F    | oreig    | ın |           |
|                                                                                                                                                                                                                                                                                                                                                                                                                                                                                                                                                                                                                                                                                                                                                                                                                                                                                                                                                                                                                                                                                                                                                                                                                                                                                                                                                                                                                                                                                                                                                                                                                                                                                                                                                                                                                                                                                                                                                                                                                                                                                                                              |      |       |        |        |            |         |             |          |    |              |     |      |      |      |          |          |             |       |          |       |      |      |    |      |      |       |       |        |       |      |          |    |           |
| SEC Personnel concerned                                                                                                                                                                                                                                                                                                                                                                                                                                                                                                                                                                                                                                                                                                                                                                                                                                                                                                                                                                                                                                                                                                                                                                                                                                                                                                                                                                                                                                                                                                                                                                                                                                                                                                                                                                                                                                                                                                                                                                                                                                                                                                      | 'SE  | C Pe  | rson   | nel d  | onc        | erne    | d           |          |    |              |     |      |      |      |          |          |             |       |          |       |      |      |    |      |      |       |       |        |       |      |          |    |           |
| LCU                                                                                                                                                                                                                                                                                                                                                                                                                                                                                                                                                                                                                                                                                                                                                                                                                                                                                                                                                                                                                                                                                                                                                                                                                                                                                                                                                                                                                                                                                                                                                                                                                                                                                                                                                                                                                                                                                                                                                                                                                                                                                                                          |      |       |        |        |            |         |             |          |    |              | 1   |      |      |      |          | LCU      |             |       |          |       | •    |      |    |      |      |       |       |        |       |      |          |    |           |
| File Number                                                                                                                                                                                                                                                                                                                                                                                                                                                                                                                                                                                                                                                                                                                                                                                                                                                                                                                                                                                                                                                                                                                                                                                                                                                                                                                                                                                                                                                                                                                                                                                                                                                                                                                                                                                                                                                                                                                                                                                                                                                                                                                  |      |       |        | Fi     | le N       | umbe    | er          | <u> </u> |    | <u> </u>     | l   |      |      |      |          | LOO      |             |       |          |       |      |      |    |      |      |       |       |        |       |      |          |    |           |
|                                                                                                                                                                                                                                                                                                                                                                                                                                                                                                                                                                                                                                                                                                                                                                                                                                                                                                                                                                                                                                                                                                                                                                                                                                                                                                                                                                                                                                                                                                                                                                                                                                                                                                                                                                                                                                                                                                                                                                                                                                                                                                                              | _    |       |        |        |            |         | 1           |          |    |              | 1   |      |      |      |          |          |             |       |          |       |      |      |    |      |      |       |       |        |       |      |          |    |           |
| Cashier  Document ID                                                                                                                                                                                                                                                                                                                                                                                                                                                                                                                                                                                                                                                                                                                                                                                                                                                                                                                                                                                                                                                                                                                                                                                                                                                                                                                                                                                                                                                                                                                                                                                                                                                                                                                                                                                                                                                                                                                                                                                                                                                                                                         |      |       |        | Dr     | Clim       | ent I   | ID.         |          |    |              | ]   |      |      |      | С        | ashi     | er          |       |          |       |      |      |    |      |      |       |       |        |       |      |          |    |           |
| Document in                                                                                                                                                                                                                                                                                                                                                                                                                                                                                                                                                                                                                                                                                                                                                                                                                                                                                                                                                                                                                                                                                                                                                                                                                                                                                                                                                                                                                                                                                                                                                                                                                                                                                                                                                                                                                                                                                                                                                                                                                                                                                                                  |      |       |        | D      | Journ      | icill I | טו          |          |    |              | _   |      |      |      |          |          |             |       |          |       |      |      |    |      |      |       |       |        |       |      |          |    |           |
|                                                                                                                                                                                                                                                                                                                                                                                                                                                                                                                                                                                                                                                                                                                                                                                                                                                                                                                                                                                                                                                                                                                                                                                                                                                                                                                                                                                                                                                                                                                                                                                                                                                                                                                                                                                                                                                                                                                                                                                                                                                                                                                              |      |       |        |        |            |         |             |          |    |              |     |      |      |      |          |          |             |       |          |       |      |      |    |      |      |       |       |        |       |      |          |    |           |
| STAMPS                                                                                                                                                                                                                                                                                                                                                                                                                                                                                                                                                                                                                                                                                                                                                                                                                                                                                                                                                                                                                                                                                                                                                                                                                                                                                                                                                                                                                                                                                                                                                                                                                                                                                                                                                                                                                                                                                                                                                                                                                                                                                                                       |      |       |        | S      | ΤΑΙ        | MΡ      | S           |          |    |              |     |      |      |      |          |          |             |       |          |       |      |      |    |      |      |       |       |        |       |      |          |    |           |
|                                                                                                                                                                                                                                                                                                                                                                                                                                                                                                                                                                                                                                                                                                                                                                                                                                                                                                                                                                                                                                                                                                                                                                                                                                                                                                                                                                                                                                                                                                                                                                                                                                                                                                                                                                                                                                                                                                                                                                                                                                                                                                                              |      |       |        | _      |            | -       | -           |          |    |              |     |      |      |      |          |          |             |       |          |       |      |      |    |      |      |       |       |        |       |      |          |    |           |