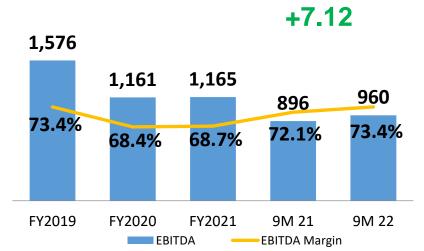

#### **COVER SHEET**

| SEC Registration Number   SEC Registration |      |       |        |        |            |         |             |          |    |              |     |      |      |      |          |          |             |       |          |       |      |      | 0  | 0    | 0    | 0     | 0     | 1      | 4     | 7    | 6        | 6  | 9         |
|------------------------------------------------------------------------------------------------------------------------------------------------------------------------------------------------------------------------------------------------------------------------------------------------------------------------------------------------------------------------------------------------------------------------------------------------------------------------------------------------------------------------------------------------------------------------------------------------------------------------------------------------------------------------------------------------------------------------------------------------------------------------------------------------------------------------------------------------------------------------------------------------------------------------------------------------------------------------------------------------------------------------------------------------------------------------------------------------------------------------------------------------------------------------------------------------------------------------------------------------------------------------------------------------------------------------------------------------------------------------------------------------------------------------------------------------------------------------------------------------------------------------------------------------------------------------------------------------------------------------------------------------------------------------------------------------------------------------------------------------------------------------------------------------------------------------------------------------------------------------------------------------------------------------------------------------------------------------------------------------------------------------------------------------------------------------------------------------------------------------------|------|-------|--------|--------|------------|---------|-------------|----------|----|--------------|-----|------|------|------|----------|----------|-------------|-------|----------|-------|------|------|----|------|------|-------|-------|--------|-------|------|----------|----|-----------|
| (Company's Full Name)    N O . 9 0 0                                                                                                                                                                                                                                                                                                                                                                                                                                                                                                                                                                                                                                                                                                                                                                                                                                                                                                                                                                                                                                                                                                                                                                                                                                                                                                                                                                                                                                                                                                                                                                                                                                                                                                                                                                                                                                                                                                                                                                                                                                                                                         |      |       |        |        |            |         |             |          |    |              |     |      |      |      |          |          |             |       |          |       |      |      |    |      |      | SE    | C Re  | gistr  | ation | Nun  | nber     |    |           |
| (Company's Full Name)    N O . 9 0 0                                                                                                                                                                                                                                                                                                                                                                                                                                                                                                                                                                                                                                                                                                                                                                                                                                                                                                                                                                                                                                                                                                                                                                                                                                                                                                                                                                                                                                                                                                                                                                                                                                                                                                                                                                                                                                                                                                                                                                                                                                                                                         | С    | O     | s      | С      | Ω          |         | С           | Α        | Р  | П            | т   | Α    | L    |      | П        | N        | С           |       |          |       |      |      |    |      |      |       |       |        |       |      |          |    |           |
| N O . 9 0 0 R O M U A L D E Z S T . , P A C O ,   M A N I L A   D E Z S T . , P A C O ,   M A N I L A   D E Z S T . , P A C O ,   M A N I L A   D E Z S T . , P A C O ,   M A N I L A   D E Z S T . , P A C O ,   M A N I L A   D E Z S T . , P A C O ,   M A N I L A   D E Z S T . , P A C O ,   M A N I L A   D E Z S T . , P A C O ,   D E Z S T . , P A C O ,   D E Z S T . , P A C O ,   D E Z S T . , P A C O ,   D E Z S T . , P A C O ,   D E Z S T . , P A C O ,   D E Z S T . , P A C O ,   D E Z S T . , P A C O ,   D E Z S T . , P A C O ,   D E Z S T . , P A C O ,   D E Z S T . , P A C O ,   D E Z S T . , P A C O ,   D E Z S T . , P A C O ,   D E Z S T . , P A C O ,   D E Z S T . , P A C O ,   D E Z S T . , P A C O ,   D E Z S T . , P A C O ,   D E Z S T . , P A C O ,   D E Z S T . , P A C O ,   D E Z S T . , P A C O ,   D E Z S T . , P A C O ,   D E Z S T . , P A C O ,   D E Z S T . , P A C O ,   D E Z S T . , P A C O ,   D E Z S T . , P A C O ,   D E Z S T . , P A C O ,   D E Z S T . , P A C O ,   D E Z S T . , P A C O ,   D E Z S T . , P A C O ,   D E Z S T . , P A C O ,   D E Z S T . , P A C O ,   D E Z S T . , P A C O ,   D E Z S T . , P A C O ,   D E Z S T . , P A C O ,   D E Z S T . , P A C O ,   D E Z S T . , P A C O ,   D E Z S T . , P A C O ,   D E Z S T . , P A C O ,   D E Z S T . , P A C O ,   D E Z S T . , P A C O ,   D E Z S T . , P A C O ,   D E Z S T . , P A C O ,   D E Z S T . , P A C O ,   D E Z S T . , P A C O ,   D E Z S T . , P A C O ,   D E Z S T . , P A C O ,   D E Z S T . , P A C O ,   D E Z S T . , P A C O ,   D E Z S T . , P A C O ,   D E Z S T . , P A C O ,   D E Z S T . , P A C O ,   D E Z S T . , P A C O ,   D E Z S T . , P A C O ,   D E Z S T . , P A C O ,   D E Z S T . , P A C O ,   D E Z S T . , P A C O ,   D E Z S T . , P A C O ,   D E Z S T . , P A C O ,   D E Z S T . , P A C O ,   D E Z S T . , P A C O ,   D E Z S T . , P A C O ,   D E Z S T . , P A C O ,   D E Z S T . , P A C O ,   D E Z S T . , P A C O ,   D E Z S T . , P A C O ,   D E Z S T . , P A C O ,   D E Z S T . , P A C O ,  | H    |       |        |        |            |         |             |          |    |              |     |      |      | ,    |          |          |             | -     |          |       |      |      |    |      |      |       |       |        |       |      |          |    |           |
| N O . 9 0 0 R O M U A L D E Z S T . , P A C O ,   M A N I L A   D E Z S T . , P A C O ,   M A N I L A   D E Z S T . , P A C O ,   M A N I L A   D E Z S T . , P A C O ,   M A N I L A   D E Z S T . , P A C O ,   M A N I L A   D E Z S T . , P A C O ,   M A N I L A   D E Z S T . , P A C O ,   M A N I L A   D E Z S T . , P A C O ,   D E Z S T . , P A C O ,   D E Z S T . , P A C O ,   D E Z S T . , P A C O ,   D E Z S T . , P A C O ,   D E Z S T . , P A C O ,   D E Z S T . , P A C O ,   D E Z S T . , P A C O ,   D E Z S T . , P A C O ,   D E Z S T . , P A C O ,   D E Z S T . , P A C O ,   D E Z S T . , P A C O ,   D E Z S T . , P A C O ,   D E Z S T . , P A C O ,   D E Z S T . , P A C O ,   D E Z S T . , P A C O ,   D E Z S T . , P A C O ,   D E Z S T . , P A C O ,   D E Z S T . , P A C O ,   D E Z S T . , P A C O ,   D E Z S T . , P A C O ,   D E Z S T . , P A C O ,   D E Z S T . , P A C O ,   D E Z S T . , P A C O ,   D E Z S T . , P A C O ,   D E Z S T . , P A C O ,   D E Z S T . , P A C O ,   D E Z S T . , P A C O ,   D E Z S T . , P A C O ,   D E Z S T . , P A C O ,   D E Z S T . , P A C O ,   D E Z S T . , P A C O ,   D E Z S T . , P A C O ,   D E Z S T . , P A C O ,   D E Z S T . , P A C O ,   D E Z S T . , P A C O ,   D E Z S T . , P A C O ,   D E Z S T . , P A C O ,   D E Z S T . , P A C O ,   D E Z S T . , P A C O ,   D E Z S T . , P A C O ,   D E Z S T . , P A C O ,   D E Z S T . , P A C O ,   D E Z S T . , P A C O ,   D E Z S T . , P A C O ,   D E Z S T . , P A C O ,   D E Z S T . , P A C O ,   D E Z S T . , P A C O ,   D E Z S T . , P A C O ,   D E Z S T . , P A C O ,   D E Z S T . , P A C O ,   D E Z S T . , P A C O ,   D E Z S T . , P A C O ,   D E Z S T . , P A C O ,   D E Z S T . , P A C O ,   D E Z S T . , P A C O ,   D E Z S T . , P A C O ,   D E Z S T . , P A C O ,   D E Z S T . , P A C O ,   D E Z S T . , P A C O ,   D E Z S T . , P A C O ,   D E Z S T . , P A C O ,   D E Z S T . , P A C O ,   D E Z S T . , P A C O ,   D E Z S T . , P A C O ,   D E Z S T . , P A C O ,   D E Z S T . , P A C O ,  |      |       |        |        |            |         | <u> </u>    | <u> </u> |    | <u> </u>     |     |      |      |      | <u> </u> | <u> </u> |             |       | <u> </u> |       |      |      |    |      |      |       |       |        |       |      |          |    |           |
| N O . 9 0 0 R O M U A L D E Z S T . , P A C O ,   M A N I L A   D E Z S T . , P A C O ,   M A N I L A   D E Z S T . , P A C O ,   M A N I L A   D E Z S T . , P A C O ,   M A N I L A   D E Z S T . , P A C O ,   M A N I L A   D E Z S T . , P A C O ,   M A N I L A   D E Z S T . , P A C O ,   M A N I L A   D E Z S T . , P A C O ,   D E Z S T . , P A C O ,   D E Z S T . , P A C O ,   D E Z S T . , P A C O ,   D E Z S T . , P A C O ,   D E Z S T . , P A C O ,   D E Z S T . , P A C O ,   D E Z S T . , P A C O ,   D E Z S T . , P A C O ,   D E Z S T . , P A C O ,   D E Z S T . , P A C O ,   D E Z S T . , P A C O ,   D E Z S T . , P A C O ,   D E Z S T . , P A C O ,   D E Z S T . , P A C O ,   D E Z S T . , P A C O ,   D E Z S T . , P A C O ,   D E Z S T . , P A C O ,   D E Z S T . , P A C O ,   D E Z S T . , P A C O ,   D E Z S T . , P A C O ,   D E Z S T . , P A C O ,   D E Z S T . , P A C O ,   D E Z S T . , P A C O ,   D E Z S T . , P A C O ,   D E Z S T . , P A C O ,   D E Z S T . , P A C O ,   D E Z S T . , P A C O ,   D E Z S T . , P A C O ,   D E Z S T . , P A C O ,   D E Z S T . , P A C O ,   D E Z S T . , P A C O ,   D E Z S T . , P A C O ,   D E Z S T . , P A C O ,   D E Z S T . , P A C O ,   D E Z S T . , P A C O ,   D E Z S T . , P A C O ,   D E Z S T . , P A C O ,   D E Z S T . , P A C O ,   D E Z S T . , P A C O ,   D E Z S T . , P A C O ,   D E Z S T . , P A C O ,   D E Z S T . , P A C O ,   D E Z S T . , P A C O ,   D E Z S T . , P A C O ,   D E Z S T . , P A C O ,   D E Z S T . , P A C O ,   D E Z S T . , P A C O ,   D E Z S T . , P A C O ,   D E Z S T . , P A C O ,   D E Z S T . , P A C O ,   D E Z S T . , P A C O ,   D E Z S T . , P A C O ,   D E Z S T . , P A C O ,   D E Z S T . , P A C O ,   D E Z S T . , P A C O ,   D E Z S T . , P A C O ,   D E Z S T . , P A C O ,   D E Z S T . , P A C O ,   D E Z S T . , P A C O ,   D E Z S T . , P A C O ,   D E Z S T . , P A C O ,   D E Z S T . , P A C O ,   D E Z S T . , P A C O ,   D E Z S T . , P A C O ,   D E Z S T . , P A C O ,   D E Z S T . , P A C O ,  |      |       |        |        |            |         |             |          |    |              |     |      |      | (C   | omr      | anv'     | s Fu        | II Na | ame)     |       |      |      |    |      |      |       |       |        |       |      |          |    |           |
| M A N I L A                                                                                                                                                                                                                                                                                                                                                                                                                                                                                                                                                                                                                                                                                                                                                                                                                                                                                                                                                                                                                                                                                                                                                                                                                                                                                                                                                                                                                                                                                                                                                                                                                                                                                                                                                                                                                                                                                                                                                                                                                                                                                                                  | _    |       |        |        |            |         |             |          |    |              | r   |      |      | ( -  |          |          |             |       |          |       |      |      |    |      |      |       |       |        |       |      |          |    |           |
| (Business Address: No. Street City/Town/Province)  CANDY H. DACANAY-DATUON  (632) 8522-8801 to 04 (Company Telephone Number)  1 2 3 1 Month Day  (Form Type)  Month Day  (Secondary License Type, If Applicable)  Dept. Requiring this Doc.  Amended Articles Number/Section                                                                                                                                                                                                                                                                                                                                                                                                                                                                                                                                                                                                                                                                                                                                                                                                                                                                                                                                                                                                                                                                                                                                                                                                                                                                                                                                                                                                                                                                                                                                                                                                                                                                                                                                                                                                                                                 | N    | 0     |        |        | 9          | 0       | 0           |          | R  | 0            | M   | U    | Α    | L    | D        | Ε        | Z           |       | S        | T     |      | ,    |    | Р    | Α    | С     | 0     | ,      |       |      |          |    |           |
| CANDY H. DACANAY-DATUON  (632) 8522-8801 to 04 (Company Telephone Number)  SEC FORM 17-C Month Day  (Form Type)  Month Day  (Secondary License Type, If Applicable)  Dept. Requiring this Doc.  Amended Articles Number/Section                                                                                                                                                                                                                                                                                                                                                                                                                                                                                                                                                                                                                                                                                                                                                                                                                                                                                                                                                                                                                                                                                                                                                                                                                                                                                                                                                                                                                                                                                                                                                                                                                                                                                                                                                                                                                                                                                              | M    | Α     | N      | I      | L          | Α       |             |          |    |              |     |      |      |      |          |          |             |       |          |       |      |      |    |      |      |       |       |        |       |      |          |    |           |
| CANDY H. DACANAY-DATUON  (632) 8522-8801 to 04 (Company Telephone Number)  SEC FORM 17-C Month Day  (Form Type)  Month Day  (Secondary License Type, If Applicable)  Dept. Requiring this Doc.  Amended Articles Number/Section                                                                                                                                                                                                                                                                                                                                                                                                                                                                                                                                                                                                                                                                                                                                                                                                                                                                                                                                                                                                                                                                                                                                                                                                                                                                                                                                                                                                                                                                                                                                                                                                                                                                                                                                                                                                                                                                                              |      |       |        |        |            |         |             |          |    |              |     |      |      |      |          |          |             |       |          |       |      |      |    |      |      |       |       |        |       |      |          |    |           |
| CANDY H. DACANAY-DATUON  (632) 8522-8801 to 04 (Company Telephone Number)  SEC FORM 17-C Month Day  (Form Type)  Month Day  (Secondary License Type, If Applicable)  Dept. Requiring this Doc.  Amended Articles Number/Section                                                                                                                                                                                                                                                                                                                                                                                                                                                                                                                                                                                                                                                                                                                                                                                                                                                                                                                                                                                                                                                                                                                                                                                                                                                                                                                                                                                                                                                                                                                                                                                                                                                                                                                                                                                                                                                                                              |      |       |        |        |            |         |             |          |    |              |     |      |      |      |          |          |             |       |          |       |      |      |    |      |      |       |       |        |       |      |          |    |           |
| (Company Telephone Number)  SEC FORM 17-C  Month Day  (Form Type)  Month Day  (Secondary License Type, If Applicable)  Dept. Requiring this Doc.  Amended Articles Number/Section                                                                                                                                                                                                                                                                                                                                                                                                                                                                                                                                                                                                                                                                                                                                                                                                                                                                                                                                                                                                                                                                                                                                                                                                                                                                                                                                                                                                                                                                                                                                                                                                                                                                                                                                                                                                                                                                                                                                            |      |       |        |        |            |         |             |          |    |              | (Bu | sine | ss A | ddre | ess:     | No.      | Stree       | et Ci | ty/To    | own/  | Prov | ince | )  |      |      |       |       |        |       |      |          |    |           |
| (Company Telephone Number)  SEC FORM 17-C  Month Day  (Form Type)  Month Day  (Secondary License Type, If Applicable)  Dept. Requiring this Doc.  Amended Articles Number/Section                                                                                                                                                                                                                                                                                                                                                                                                                                                                                                                                                                                                                                                                                                                                                                                                                                                                                                                                                                                                                                                                                                                                                                                                                                                                                                                                                                                                                                                                                                                                                                                                                                                                                                                                                                                                                                                                                                                                            |      |       | ΔΝ     | אחו    | <u>'</u> Н | ח       | <u> </u>    | ΔΝ       | Δ٧ | / <u>-</u> D | ΔΤ  | IIC  | N    |      | 1        |          |             |       |          |       |      |      |    |      |      | 16    | 321   | Q.F    | 22    | -88  | <u> </u> | to | <u>04</u> |
| Month Day (Form Type) Month Day  (Secondary License Type, If Applicable)  Dept. Requiring this Doc.  Amended Articles Number/Section                                                                                                                                                                                                                                                                                                                                                                                                                                                                                                                                                                                                                                                                                                                                                                                                                                                                                                                                                                                                                                                                                                                                                                                                                                                                                                                                                                                                                                                                                                                                                                                                                                                                                                                                                                                                                                                                                                                                                                                         |      |       |        | וטו    |            | . D     | <del></del> |          |    |              |     | 00   | 11   |      | ļ        |          |             |       |          |       |      |      |    |      |      | _     |       |        |       |      |          |    |           |
| Month Day (Form Type) Month Day  (Secondary License Type, If Applicable)  Dept. Requiring this Doc.  Amended Articles Number/Section                                                                                                                                                                                                                                                                                                                                                                                                                                                                                                                                                                                                                                                                                                                                                                                                                                                                                                                                                                                                                                                                                                                                                                                                                                                                                                                                                                                                                                                                                                                                                                                                                                                                                                                                                                                                                                                                                                                                                                                         |      | _     |        | 2      | 4          | ı       |             |          |    |              |     |      | ı    |      |          | · F      | <del></del> | N #   | 47       | _     | ı    |      |    |      |      |       |       |        | _     | •    |          | _  | 4         |
| (Secondary License Type, If Applicable)  Dept. Requiring this Doc.  Amended Articles Number/Section                                                                                                                                                                                                                                                                                                                                                                                                                                                                                                                                                                                                                                                                                                                                                                                                                                                                                                                                                                                                                                                                                                                                                                                                                                                                                                                                                                                                                                                                                                                                                                                                                                                                                                                                                                                                                                                                                                                                                                                                                          |      |       |        |        |            |         |             |          |    |              |     |      |      | 5    | EC       |          |             |       |          |       |      |      |    |      |      |       |       |        | _     |      |          |    |           |
| Dept. Requiring this Doc.  Amended Articles Number/Section                                                                                                                                                                                                                                                                                                                                                                                                                                                                                                                                                                                                                                                                                                                                                                                                                                                                                                                                                                                                                                                                                                                                                                                                                                                                                                                                                                                                                                                                                                                                                                                                                                                                                                                                                                                                                                                                                                                                                                                                                                                                   | Mo   | nth   |        | D      | ay         |         |             |          |    |              |     |      |      |      |          | (1 01    |             | уре)  | '        |       |      |      |    |      |      |       |       |        | Mo    | nth  |          | D  | ay        |
| Dept. Requiring this Doc.  Amended Articles Number/Section                                                                                                                                                                                                                                                                                                                                                                                                                                                                                                                                                                                                                                                                                                                                                                                                                                                                                                                                                                                                                                                                                                                                                                                                                                                                                                                                                                                                                                                                                                                                                                                                                                                                                                                                                                                                                                                                                                                                                                                                                                                                   |      |       |        |        |            |         |             |          |    |              |     |      |      |      |          |          |             |       |          |       |      |      |    |      |      |       |       |        |       |      |          |    |           |
| Dept. Requiring this Doc.  Amended Articles Number/Section                                                                                                                                                                                                                                                                                                                                                                                                                                                                                                                                                                                                                                                                                                                                                                                                                                                                                                                                                                                                                                                                                                                                                                                                                                                                                                                                                                                                                                                                                                                                                                                                                                                                                                                                                                                                                                                                                                                                                                                                                                                                   |      |       |        |        |            |         |             |          |    |              |     |      |      |      |          |          |             |       |          |       |      |      |    |      |      |       |       |        |       |      |          |    |           |
|                                                                                                                                                                                                                                                                                                                                                                                                                                                                                                                                                                                                                                                                                                                                                                                                                                                                                                                                                                                                                                                                                                                                                                                                                                                                                                                                                                                                                                                                                                                                                                                                                                                                                                                                                                                                                                                                                                                                                                                                                                                                                                                              |      |       |        |        |            |         |             |          |    |              |     | (    | Seco | onda | ary L    | icen     | se T        | ype,  | If A     | pplic | able | :)   |    |      |      |       |       |        |       |      |          |    |           |
|                                                                                                                                                                                                                                                                                                                                                                                                                                                                                                                                                                                                                                                                                                                                                                                                                                                                                                                                                                                                                                                                                                                                                                                                                                                                                                                                                                                                                                                                                                                                                                                                                                                                                                                                                                                                                                                                                                                                                                                                                                                                                                                              |      |       |        |        |            |         |             |          |    |              |     |      |      |      |          |          |             |       |          |       |      |      |    |      |      |       |       |        |       |      |          |    |           |
| Total Amount of Borrowing                                                                                                                                                                                                                                                                                                                                                                                                                                                                                                                                                                                                                                                                                                                                                                                                                                                                                                                                                                                                                                                                                                                                                                                                                                                                                                                                                                                                                                                                                                                                                                                                                                                                                                                                                                                                                                                                                                                                                                                                                                                                                                    | Dep  | t. Re | quir   | ing tl | nis D      | oc.     |             |          |    |              |     |      |      |      |          |          |             |       |          |       |      |      |    | A    | mer  | nded  | Artic | les 1  | Numl  | er/S | ectio    | n  |           |
|                                                                                                                                                                                                                                                                                                                                                                                                                                                                                                                                                                                                                                                                                                                                                                                                                                                                                                                                                                                                                                                                                                                                                                                                                                                                                                                                                                                                                                                                                                                                                                                                                                                                                                                                                                                                                                                                                                                                                                                                                                                                                                                              |      |       |        |        |            |         |             |          |    |              |     |      |      |      |          |          |             |       |          |       |      |      |    |      | Tota | al An | noun  | t of E | Borro | wing |          |    |           |
|                                                                                                                                                                                                                                                                                                                                                                                                                                                                                                                                                                                                                                                                                                                                                                                                                                                                                                                                                                                                                                                                                                                                                                                                                                                                                                                                                                                                                                                                                                                                                                                                                                                                                                                                                                                                                                                                                                                                                                                                                                                                                                                              |      |       |        |        |            |         |             |          |    |              |     |      |      |      |          |          |             |       |          |       |      |      |    |      |      |       |       |        |       |      |          |    |           |
| Total No. of Stockholders Domestic Foreign                                                                                                                                                                                                                                                                                                                                                                                                                                                                                                                                                                                                                                                                                                                                                                                                                                                                                                                                                                                                                                                                                                                                                                                                                                                                                                                                                                                                                                                                                                                                                                                                                                                                                                                                                                                                                                                                                                                                                                                                                                                                                   | Tota | al No | . of S | Stock  | cholo      | ders    |             |          |    |              |     |      |      |      |          |          |             |       |          |       |      |      | Do | omes | stic |       |       |        |       | F    | oreig    | ın |           |
|                                                                                                                                                                                                                                                                                                                                                                                                                                                                                                                                                                                                                                                                                                                                                                                                                                                                                                                                                                                                                                                                                                                                                                                                                                                                                                                                                                                                                                                                                                                                                                                                                                                                                                                                                                                                                                                                                                                                                                                                                                                                                                                              |      |       |        |        |            |         |             |          |    |              |     |      |      |      |          |          |             |       |          |       |      |      |    |      |      |       |       |        |       |      |          |    |           |
| SEC Personnel concerned                                                                                                                                                                                                                                                                                                                                                                                                                                                                                                                                                                                                                                                                                                                                                                                                                                                                                                                                                                                                                                                                                                                                                                                                                                                                                                                                                                                                                                                                                                                                                                                                                                                                                                                                                                                                                                                                                                                                                                                                                                                                                                      | 'SE  | C Pe  | rson   | nel d  | onc        | erne    | d           |          |    |              |     |      |      |      |          |          |             |       |          |       |      |      |    |      |      |       |       |        |       |      |          |    |           |
| LCU                                                                                                                                                                                                                                                                                                                                                                                                                                                                                                                                                                                                                                                                                                                                                                                                                                                                                                                                                                                                                                                                                                                                                                                                                                                                                                                                                                                                                                                                                                                                                                                                                                                                                                                                                                                                                                                                                                                                                                                                                                                                                                                          |      |       |        |        |            |         |             |          |    |              | 1   |      |      |      |          | LCU      |             |       |          |       | •    |      |    |      |      |       |       |        |       |      |          |    |           |
| File Number                                                                                                                                                                                                                                                                                                                                                                                                                                                                                                                                                                                                                                                                                                                                                                                                                                                                                                                                                                                                                                                                                                                                                                                                                                                                                                                                                                                                                                                                                                                                                                                                                                                                                                                                                                                                                                                                                                                                                                                                                                                                                                                  |      |       |        | Fi     | le N       | umbe    | er          | <u> </u> |    | <u> </u>     | l   |      |      |      |          | LOO      |             |       |          |       |      |      |    |      |      |       |       |        |       |      |          |    |           |
|                                                                                                                                                                                                                                                                                                                                                                                                                                                                                                                                                                                                                                                                                                                                                                                                                                                                                                                                                                                                                                                                                                                                                                                                                                                                                                                                                                                                                                                                                                                                                                                                                                                                                                                                                                                                                                                                                                                                                                                                                                                                                                                              | _    |       |        |        |            |         | 1           |          |    |              | 1   |      |      |      |          |          |             |       |          |       |      |      |    |      |      |       |       |        |       |      |          |    |           |
| Cashier  Document ID                                                                                                                                                                                                                                                                                                                                                                                                                                                                                                                                                                                                                                                                                                                                                                                                                                                                                                                                                                                                                                                                                                                                                                                                                                                                                                                                                                                                                                                                                                                                                                                                                                                                                                                                                                                                                                                                                                                                                                                                                                                                                                         |      |       |        | Dr     | Clim       | ent I   | ID.         |          |    |              | ]   |      |      |      | С        | ashi     | er          |       |          |       |      |      |    |      |      |       |       |        |       |      |          |    |           |
| Document in                                                                                                                                                                                                                                                                                                                                                                                                                                                                                                                                                                                                                                                                                                                                                                                                                                                                                                                                                                                                                                                                                                                                                                                                                                                                                                                                                                                                                                                                                                                                                                                                                                                                                                                                                                                                                                                                                                                                                                                                                                                                                                                  |      |       |        | D      | Journ      | icill I | טו          |          |    |              | _   |      |      |      |          |          |             |       |          |       |      |      |    |      |      |       |       |        |       |      |          |    |           |
|                                                                                                                                                                                                                                                                                                                                                                                                                                                                                                                                                                                                                                                                                                                                                                                                                                                                                                                                                                                                                                                                                                                                                                                                                                                                                                                                                                                                                                                                                                                                                                                                                                                                                                                                                                                                                                                                                                                                                                                                                                                                                                                              |      |       |        |        |            |         |             |          |    |              |     |      |      |      |          |          |             |       |          |       |      |      |    |      |      |       |       |        |       |      |          |    |           |
| STAMPS                                                                                                                                                                                                                                                                                                                                                                                                                                                                                                                                                                                                                                                                                                                                                                                                                                                                                                                                                                                                                                                                                                                                                                                                                                                                                                                                                                                                                                                                                                                                                                                                                                                                                                                                                                                                                                                                                                                                                                                                                                                                                                                       |      |       |        | S      | ΤΑΙ        | MΡ      | S           |          |    |              |     |      |      |      |          |          |             |       |          |       |      |      |    |      |      |       |       |        |       |      |          |    |           |
|                                                                                                                                                                                                                                                                                                                                                                                                                                                                                                                                                                                                                                                                                                                                                                                                                                                                                                                                                                                                                                                                                                                                                                                                                                                                                                                                                                                                                                                                                                                                                                                                                                                                                                                                                                                                                                                                                                                                                                                                                                                                                                                              |      |       |        | _      |            | -       | -           |          |    |              |     |      |      |      |          |          |             |       |          |       |      |      |    |      |      |       |       |        |       |      |          |    |           |